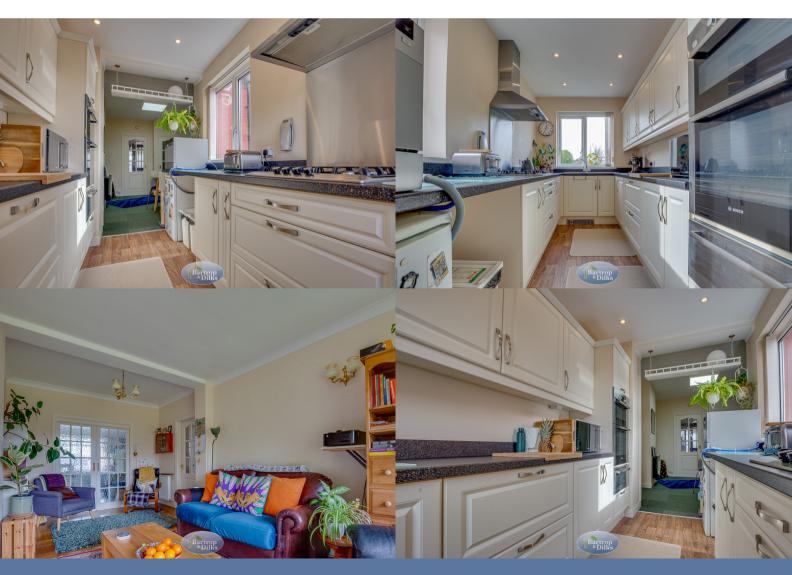

#### Kitchen 3.96m x 3.04m (13' 0" x 10' 0")

With sink unit. Drawers. Cupboards. High level cupboards. Stainless steel Bosch hob. Stainless steel backplate with extractor above. There is a built in Bosch double oven and pan drawer. Plumbing for automatic washing machine.

## Utility Room 2.89m x 1.88m (9' 6" x 6' 2")

With stainless steel sink. Cupboards. Worktops. High level cupboards. Plumbing for a automatic washing machine stable style rear entrance door. Central heating radiator inset lighting to the ceiling.