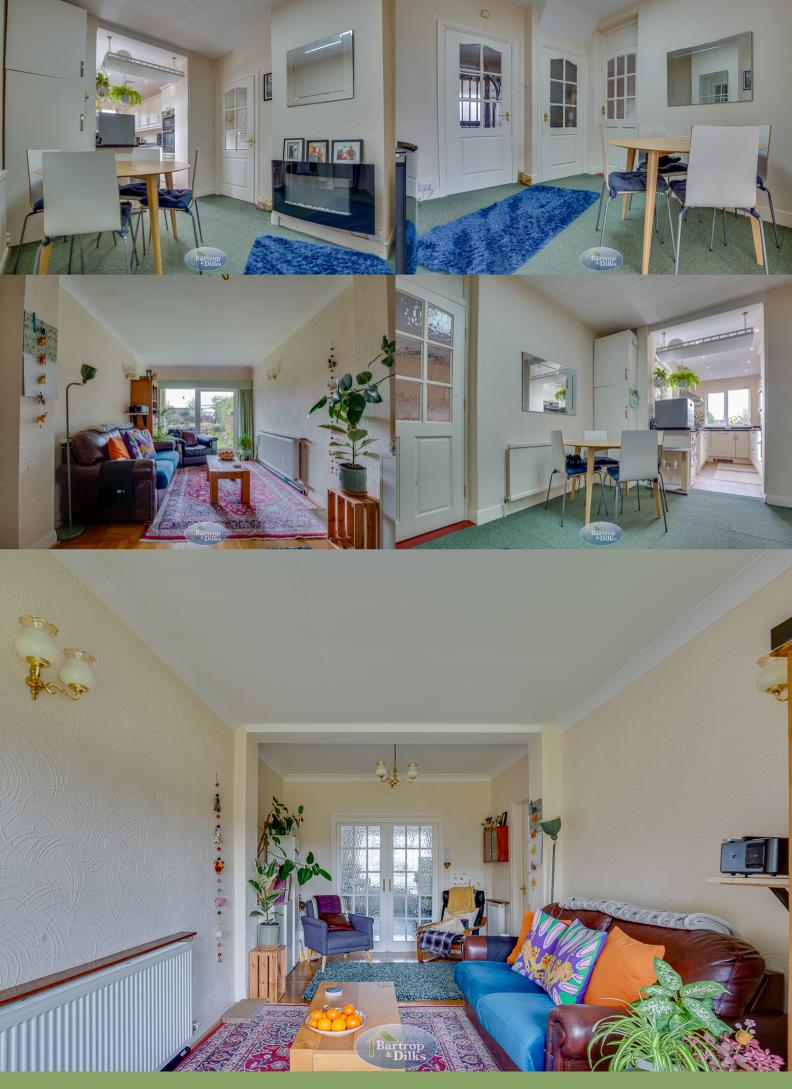

## Lounge 4.87m x 3.81m (16' 0" x 12' 6")

With a central heating radiator. Log effect gas fire. Feature fire surround. Double sliding doors that lead through to the extended dining room/family room.

## Dining Room 5.97m x 2.89m (19' 7" x 9' 6")

With a Oak flooring. Central heating radiator. Extension area with patio doors opening onto the west-facing garden.