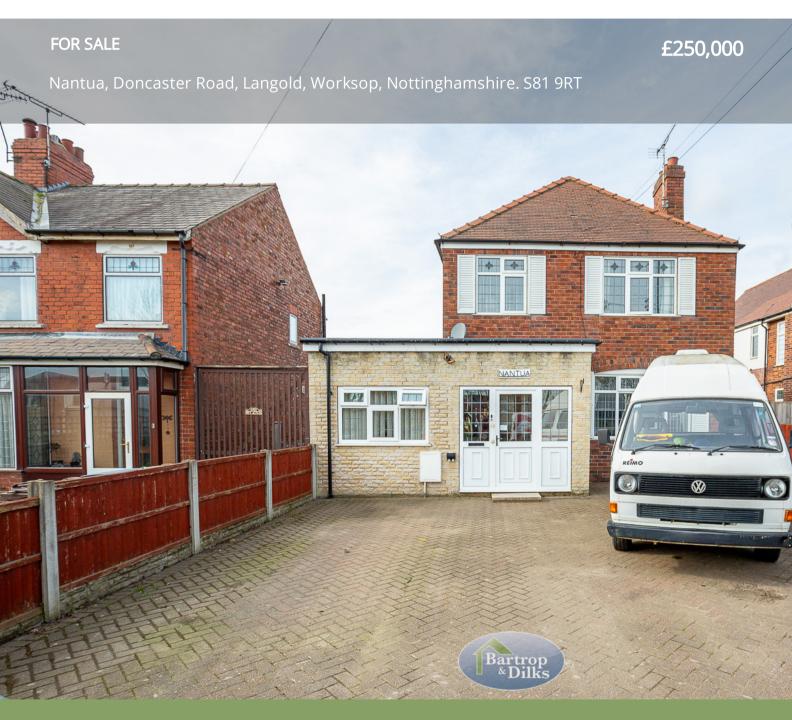

- T: 01909 509001
- E: info@bartropanddilks.co.uk
- W: www.bartropanddilks.co.uk
- A: 78 Bridge Street, Worksop, S80 1JA

Offered for sale with no chain being involved and set within this highly sought after area is this three bedroom traditional detached home that has gas central heating and double glazed windows. Offering generous extended accommodation, with an internal inspection being recommended, the accommodation in brief comprises of; entrance porch, hallway, lounge with sliding doors to the extended dining room that is 5.97m in length overall, breakfast room that leads to the extended kitchen, side utility, study and shower room. On the first floor; landing, three bedrooms and shower room. Outside; attractive enclosed rear garden, ample parking to the front. Viewing Recommended.