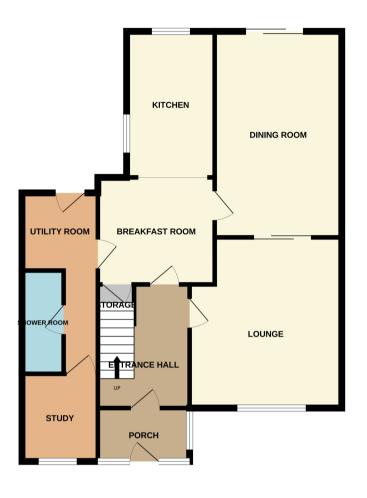

# Ground floor

**Entrance Porch** With entrance door, door to the hallway.

**Hallway** with a central heating radiator, stairs to the first floor.

#### Breakfast Room 3.53m x 2.92m (11' 7" x 9' 7")

Central heating radiator. Understairs store place. Built-in cupboard. leads through to the dining room, gas central heating boiler.

#### Kitchen 3.96m x 3.04m (13' 0" x 10' 0")

With sink unit. Drawers. Cupboards. High level cupboards. Stainless steel Bosch hob. Stainless steel backplate with extractor above. There is a built in Bosch double oven and pan drawer. Plumbing for automatic washing machine.

## Utility Room 2.89m x 1.88m (9' 6" x 6' 2")

With stainless steel sink. Cupboards. Worktops. High level cupboards. Plumbing for a automatic washing machine stable style rear entrance door. Central heating radiator inset lighting to the ceiling.

#### Shower Room

Electric shower. Wash basin. Vanity unit. Double cupboard. Low flush w/c fully tiled walls. Vertical chrome towel rail/radiator. Inset lighting to the ceiling.

#### Study 2.10m x 2.04m (6' 11" x 6' 8") With a front facing window.

#### Shower Room

Shower cubicle. Electric shower. Fully tiled walls. Pedestal

GROUND FLOOR

SHOWER ROOM DOWN DOWN BEDROOM BEDROOM

Whilst every attempt has been made to ensure the accuracy of the floorplan contained here, measurements of doors, windows, rooms and any other items are approximate and no responsibility is taken for any erorr, omission or mis-statement. This plan is for illustrative purposes only and should be used as such by any prospective purchaser. The services, systems and appliances shown have not been tested and no guarantee as to their operability or efficiency can be given. Made with Metropix ©2025

1ST FLOOR