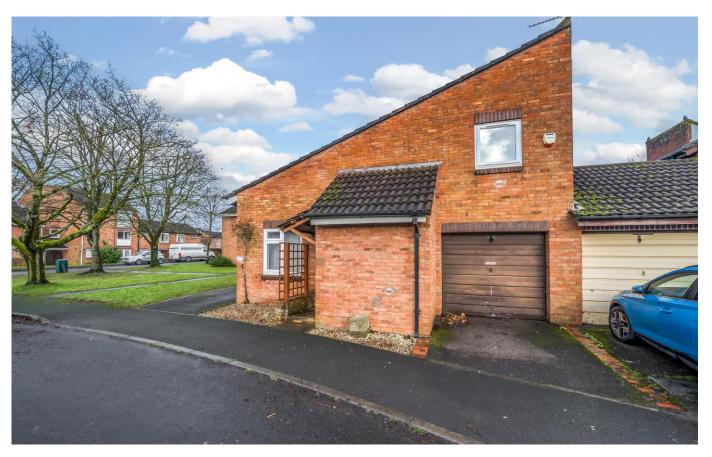

# 51 Ashtree Road,

Frome, BA11 2SE

#### Description

Set within this popular development on the Bath side of Frome, this newly decorated house is offered with no onward chain.

The front door leads into an entrance hall which in turn leads into a spacious living/dining room which has plenty of room for furniture, a large window to the front and stairs leading to the first floor. At the back of the house, there is a good sized sun room extension which opens onto the rear gardens. The kitchen includes a range of wall and base units, an cooker/hob, a fridge/freezer, a washing machine and a dishwasher.

The gardens have been landscaped cleverly with low maintenance areas, a perfect blank canvas for any perspective buyers. To the rear is an enclosed patio bordered by several trees, perfect for entertaining. There is also an integral single garage with parking to the front