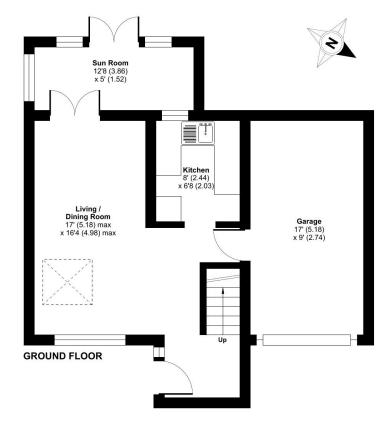

# Ashtree Road, Frome, BA11

Approximate Area = 629 sq ft / 58.4 sq m Garage = 153 sq ft / 14.2 sq m Total = 782 sq ft / 72.6 sq m For identification only - Not to scale

Floor plan produced in accordance with RICS Property Measurement Standards incorporating International Property Measurement Standards (IPMS2 Residential). © ntchecom 2023. Produced for Cooper and Tanner. REF: 1062171