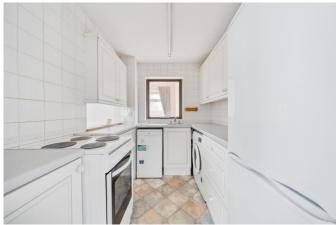

#### Description

Set within this popular development on the Bath side of Frome, this newly decorated house is offered with no onward chain.

The front door leads into an entrance hall which in turn leads into a spacious living/dining room which has plenty of room for furniture, a large window to the front and stairs leading to the first floor. At the back of the house, there is a good sized sun room extension which opens onto the rear gardens. The kitchen includes a range of wall and base units, an cooker/hob, a fridge/freezer, a washing machine and a dishwasher.