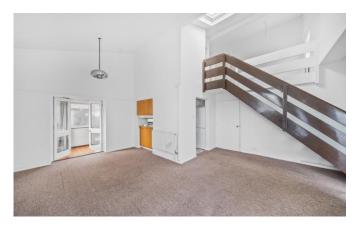

#### Description

Set within this popular development on the Bath side of Frome, this newly decorated house is offered with no onward chain.

The front door leads into an entrance hall which in turn leads into a spacious living/dining room which has plenty of room for furniture, a large window to the front and stairs leading to the first floor. At the back of the house, there is a good sized sun room extension which opens onto the rear gardens. The kitchen includes a range of wall and base units, an cooker/hob, a fridge/freezer, a washing machine and a dishwasher.