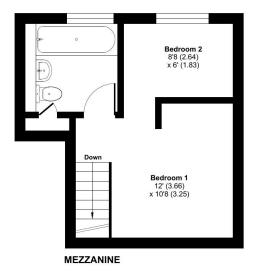

On the first floor there is a double bedroom and a good space which can be doubled up as an office or a second bedroom for family and friends. In addition there is a good sized bathroom with a low level WC, basin and an over bath shower.

# Ashtree Road, Frome, BA11

Approximate Area = 629 sq ft / 58.4 sq m Garage = 153 sq ft / 14.2 sq m Total = 782 sq ft / 72.6 sq m For identification only - Not to scale

Floor plan produced in accordance with RICS Property Measurement Standards incorporating International Property Measurement Standards (IPMS2 Residential). © ntchecom 2023. Produced for Cooper and Tanner. REF: 1062171