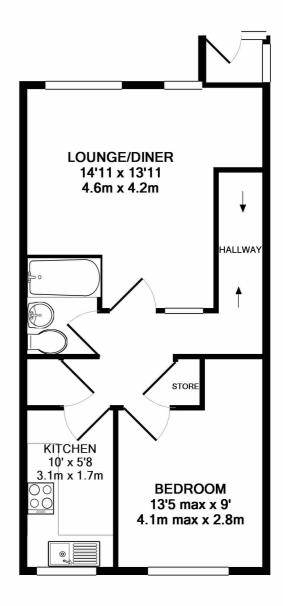

#### **Description**

\*\* Guide Price £170,000 - £180,000 \*\* Charming First Floor One-Bedroom Maisonette in Darland, Gillingham – A Rare Opportunity! Located in a peaceful and leafy cul-de-sac, this beautifully presented first-floor maisonette offers a unique opportunity to secure a rare leasehold property in Darland. With a remarkable 954 years remaining on the lease, no service charges, and peppercorn ground rent, this property presents an affordable and low-maintenance lifestyle. As you step through your private entrance porchway, a set of stairs leads you up to a welcoming hallway featuring a handy store cupboard and a separate airing cupboard that houses the storage heating system and water tank. The spacious lounge/diner, with two windows, is flooded with natural light, creating a warm and inviting space to relax or entertain. The well-appointed monochrome kitchen features sleek white gloss cabinetry, black appliances, and an electric hob, making it a perfect space for culinary creativity. The modern bathroom offers a power shower over the bath and a vanity storage unit, combining both practicality and style. The generously sized double bedroom provides ample space for furniture and storage, offering a peaceful retreat at the end of the day.

TOTAL APPROX. FLOOR AREA 458 SQ.FT. (42.6 SQ.M.)

Measurements are approximate. Not to scale. Illustrative purposes only

Made with Metropix ©2018