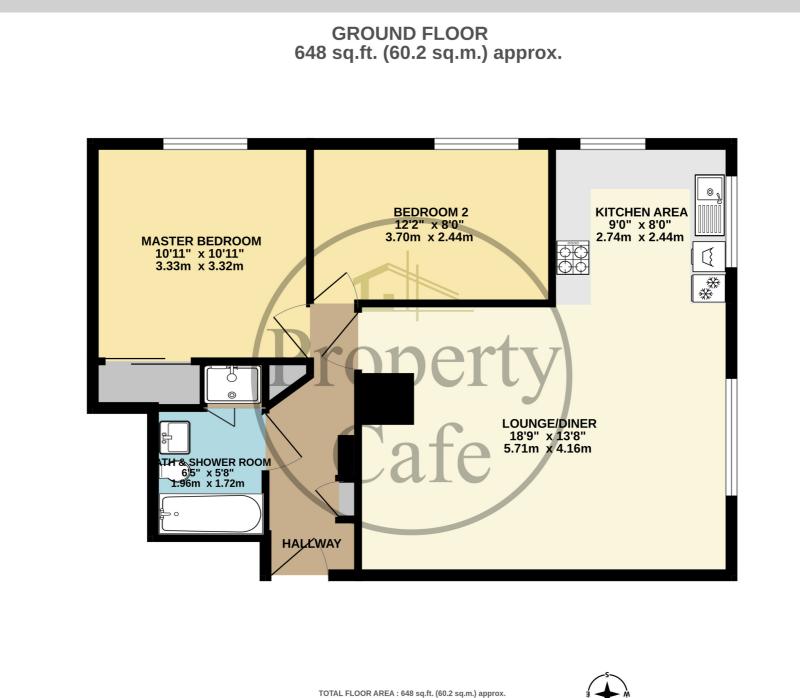

Flat 4, 128 Dorset Road, Bexhill-on-Sea, East Sussex, TN40 2HT Two Bed Ground Floor Flat With Allocated Parking Space £195,000

Property Cafe are delighted to offer For Sale this well presented Two Bedroom ground floor apartment located in a popular residential area, close to local amenities with easy access routes to the A259 and mainline railway station. As the floor plan illustrate the property comprises; Inner hallway leading onto the spacious open plan kitchen and lounge/diner, a modern fitted bathroom with white suite and a shower over bath plus an additional 'Wet Room' style shower encloser, two double bedrooms, ample storage, security entry phone, gas central heating, double glazing, neutral decor, all fitted blinds to remain & wood effect flooring. The building is well managed & the apartment is offered for sale worth a long lease & low services charges. Also being offered for For Sale with NO CHAIN you internal viewing is highly recommended. To arrange your internal viewing or for further information, please contact our Bexhill office on 01424 224488.

Whilst every attempt has been made to ensure the accuracy of the floorplan contained here, measurements of doors, windows, rooms and any other items are approximate and no responsibility is taken for any error, omission or mis-statement. This plan is for illustrative purposes only and should be used as such by any prospective purchaser. The services, systems and appliances shown have not been tested and no guarantee as to their operability or efficiency can be given. Made with Metropix &2023