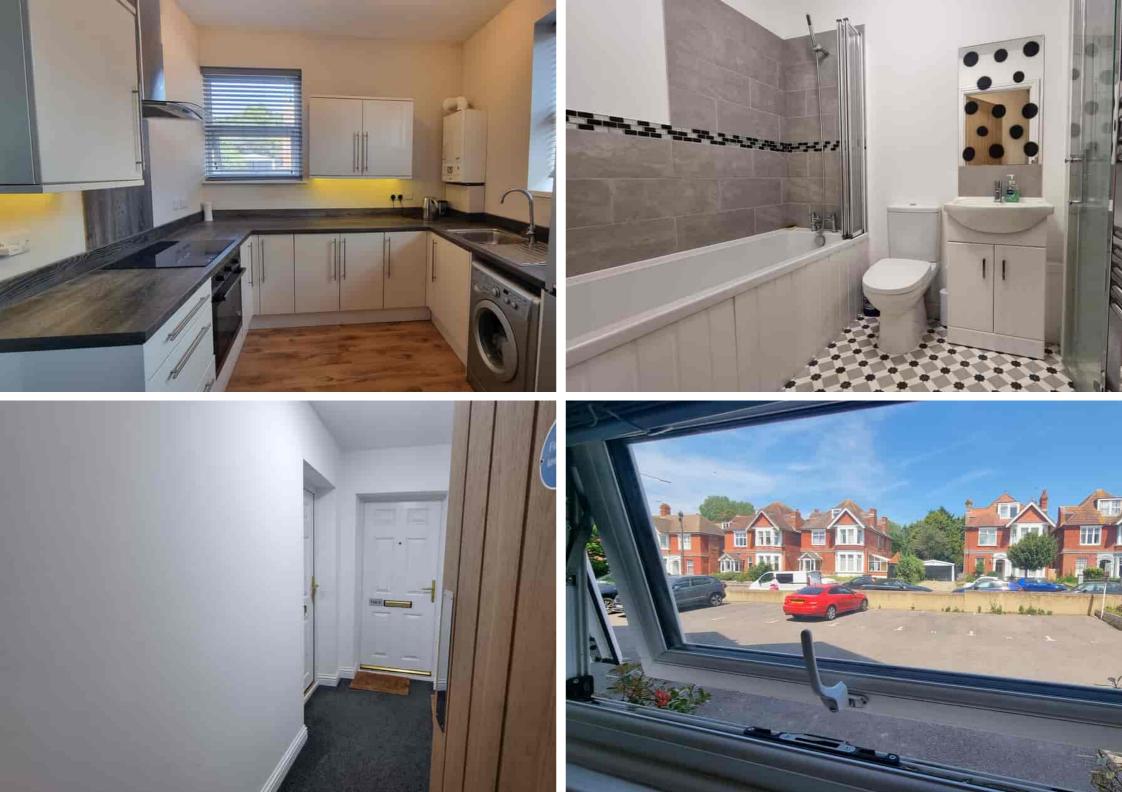

Flat 4, 128 Dorset Road, Bexhill-on-Sea, East Sussex, TN40 2HT Two Bed Ground Floor Flat With Allocated Parking Space £195,000

Property Cafe are delighted to offer For Sale this well presented Two Bedroom ground floor apartment located in a popular residential area, close to local amenities with easy access routes to the A259 and mainline railway station. As the floor plan illustrate the property comprises; Inner hallway leading onto the spacious open plan kitchen and lounge/diner, a modern fitted bathroom with white suite and a shower over bath plus an additional 'Wet Room' style shower encloser, two double bedrooms, ample storage, security entry phone, gas central heating, double glazing, neutral decor, all fitted blinds to remain & wood effect flooring. The building is well managed & the apartment is offered for sale worth a long lease & low services charges. Also being offered for For Sale with NO CHAIN you internal viewing is highly recommended. To arrange your internal viewing or for further information, please contact our Bexhill office on 01424 224488.

A Spacious Ground Floor Apartment \* Two Good Size Bedrooms \* Open plan lounge/diner \* Modern Bathroom With Both Bath & Separate Shower Enclosure \* Double glazing and Gas Central Heating \* Internal Storage Cupboards \* Neutral Decor Throughout \* Modern Semi-Open Plan Kitchen Area \* Security Entry Phone System \* Well Kept Communal Areas \* Allocated Off Road Parking \* Long Lease & Low Out Goings \* Sold With No Chain \* All Fitted Blinds To Remain \* Newly Fitted Laminate Floors \* Sought After & Well Managed Development \* Viewing Highly Recommended.. Please Call Our Bexhill Sales Team on 01424 224488.

- Spacious Ground Floor Apartment
  - Two Good Size Bedrooms
  - Open plan lounge/diner.
- Modern Bathroom With Bath & Separate Shower
  - Double glazing and gas central heating.
    - Internal storage cupboards.
    - Neutral decor throughout.
    - Modern Semi-Open Plan Kitchen