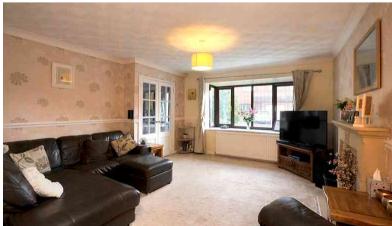

TOTAL FLOOR AREA: 875 sq.ft. (81.3 sq.m.) approx

\*\*\*SIMPLY STUNNING\*\*\* A beautifully presented, EXTENDED three bedroomed detached house, situated within one of Birchwood's most sought after locations. The property MUST be viewed to be appreciated. Benefits include a conservatory, contemporary extended kitchen with built-in appliances including a wine fridge, modern bathroom suite with over-bath shower, master bedroom with built-in wardrobes, gas central heating, uPVC double glazed windows, beautifully maintained front and rear gardens, with the added benefit of not being overlooked to the rear, driveway for two cars and rear access to the garden.