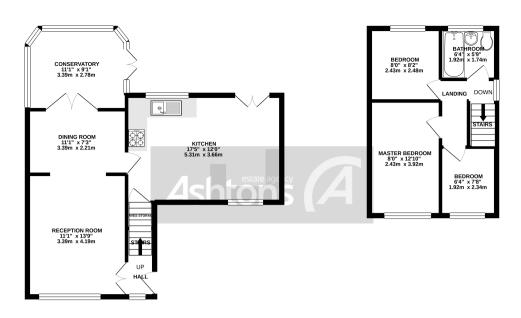

# Bramshill Close, Birchwood. WA3 6TY.

£249,995

Three bedroom detached house | Three Bedrooms | Corner Plot | Extended | Driveway Parking | Modern Kitchen | Private Garden |

GROUND FLOOR 575 sq.ft. (53.4 sq.m.) approx 1ST FLOOR 300 sq.ft. (27.8 sq.m.) approx

TOTAL FLOOR AREA: 875 sq.ft. (81.3 sq.m.) approx

\*\*\*SIMPLY STUNNING\*\*\* A beautifully presented, EXTENDED three bedroomed detached house, situated within one of Birchwood's most sought after locations. The property MUST be viewed to be appreciated. Benefits include a conservatory, contemporary extended kitchen with built-in appliances including a wine fridge, modern bathroom suite with over-bath shower, master bedroom with built-in wardrobes, gas central heating, uPVC double glazed windows, beautifully maintained front and rear gardens, with the added benefit of not being overlooked to the rear, driveway for two cars and rear access to the garden.