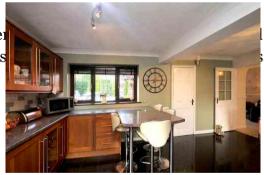

TOTAL FLOOR AREA: 875 sq.ft. (81.3 sq.m.) approx

\*\*\*SIMPLY STUNNING\*\*\* A beautifully presented, EXTENDED three bedroomed detached house, situated within one of Birchwood's most sought after locations. The property MUST be viewed to be appreciated. Benefits include a conservatory, contemporary extended kitchen with built-in appliances including a wine fridge, modern bathroom suite with over-bath shower, master bedroom with built-in wardrobes, gas central heating, uPVC double glazed windows, beautifully maintained front and rear gardens, with the added benefit of not being overlooked to the rear, driveway for two cars and rear access to the garden.