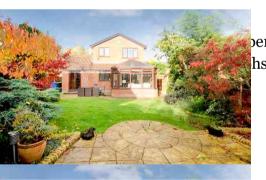

TOTAL FLOOR AREA: 875 sq.ft. (81.3 sq.m.) approx

\*\*\*SIMPLY STUNNING\*\*\* A beautifully presented, EXTENDED three bedroomed detached house, situated within one of Birchwood's most sought after locations. The property MUST be viewed to be appreciated. Benefits include a conservatory, contemporary extended kitchen with built-in appliances including a wine fridge, modern bathroom suite with over-bath shower, master bedroom with built-in wardrobes, gas central heating, uPVC double glazed windows, beautifully maintained front and rear gardens, with the added benefit of not being overlooked to the rear, driveway for two cars and rear access to the garden.