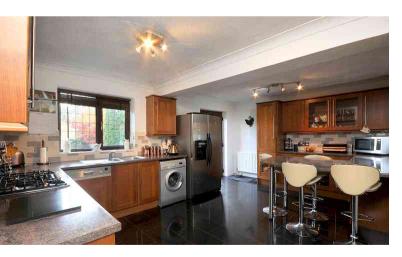

TOTAL FLOOR AREA: 875 sq.ft. (81.3 sq.m.) approx

\*\*\*SIMPLY STUNNING\*\*\* A beautifully presented, EXTENDED three bedroomed detached house, situated within one of Birchwood's most sought after locations. The property MUST be viewed to be appreciated. Benefits include a conservatory, contemporary extended kitchen with built-in appliances including a wine fridge, modern bathroom suite with over-bath shower, master bedroom with built-in wardrobes, gas central heating, uPVC double glazed windows, beautifully maintained front and rear gardens, with the added benefit of not being overlooked to the rear, driveway for two cars and rear access to the garden.