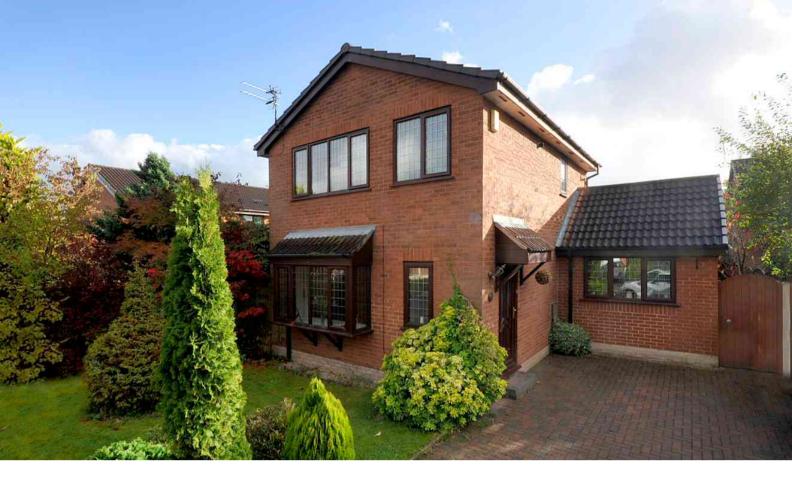

# Bramshill Close, Birchwood. WA3 6TY.

£249,995

Three bedroom detached house | Three Bedrooms | Corner Plot | Extended | Driveway Parking | Modern Kitchen | Private Garden |

GROUND FLOOR 575 sq.ft. (53.4 sq.m.) approx 1ST FLOOR 300 sq.ft. (27.8 sq.m.) approx

TOTAL FLOOR AREA: 875 sq.ft. (81.3 sq.m.) approx

\*\*\*SIMPLY STUNNING\*\*\* A beautifully presented, EXTENDED three bedroomed detached house, situated within one of Birchwood's most sought after locations. The property MUST be viewed to be appreciated. Benefits include a conservatory, contemporary extended kitchen with built-in appliances including a wine fridge, modern bathroom suite with over-bath shower, master bedroom with built-in wardrobes, gas central heating, uPVC double glazed windows, beautifully maintained front and rear gardens, with the added benefit of not being overlooked to the rear, driveway for two cars and rear access to the garden.