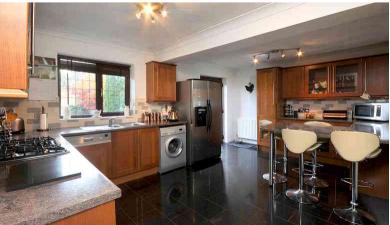

TOTAL FLOOR AREA: 875 sq.ft. (81.3 sq.m.) approx

\*\*\*SIMPLY STUNNING\*\*\* A beautifully presented, EXTENDED three bedroomed detached house, situated within one of Birchwood's most sought after locations. The property MUST be viewed to be appreciated. Benefits include a conservatory, contemporary extended kitchen with built-in appliances including a wine fridge, modern bathroom suite with over-bath shower, master bedroom with built-in wardrobes, gas central heating, uPVC double glazed windows, beautifully maintained front and rear gardens, with the added benefit of not being overlooked to the rear, driveway for two cars and rear access to the garden.