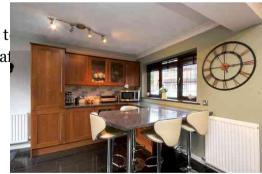

TOTAL FLOOR AREA: 875 sq.ft. (81.3 sq.m.) approx

\*\*\*SIMPLY STUNNING\*\*\* A beautifully presented, EXTENDED three bedroomed detached house, situated within one of Birchwood's most sought after locations. The property MUST be viewed to be appreciated. Benefits include a conservatory, contemporary extended kitchen with built-in appliances including a wine fridge, modern bathroom suite with over-bath shower, master bedroom with built-in wardrobes, gas central heating, uPVC double glazed windows, beautifully maintained front and rear gardens, with the added benefit of not being overlooked to the rear, driveway for two cars and rear access to the garden.