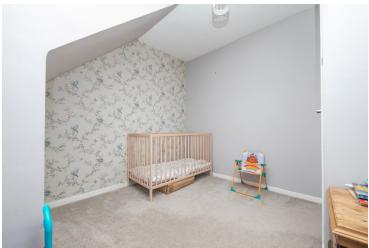

#### Bedroom

3.1 x 3.1 - Window to the front, cupboard over the stairs, radiator.

### Bedroom

2.9 x 2.7 - Window to the rear, radiator.