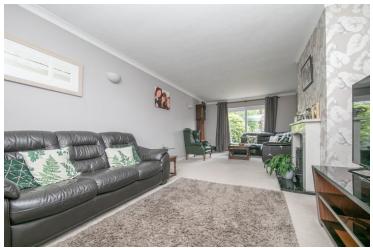

### Lounge

3.6 x 7.3 - Double glazed window to the front, patio door to the rear, fireplace with log burning stove, radiator.