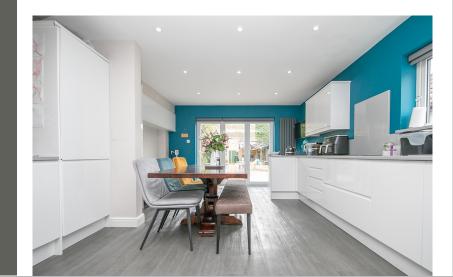

### **Kitchen Diner**

4.1 x 6.1 - Window to the side, LVT flooring, Bi fold doors to the rear, a range of modern fitted units and drawers, matching eye level units, worktops over, inset sink and drainer, space and plumbing for washing machine, electric hob, eye level oven and grill, integrated fridge freezer and two radiators.