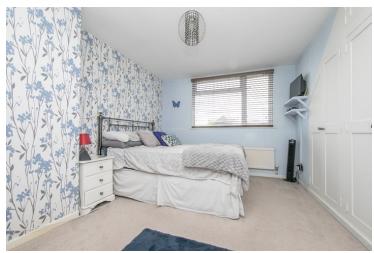

#### Bedroom

3.1 x 3.1 - Window to the front, cupboard over the stairs, radiator.

### Bedroom

2.9 x 2.7 - Window to the rear, radiator.