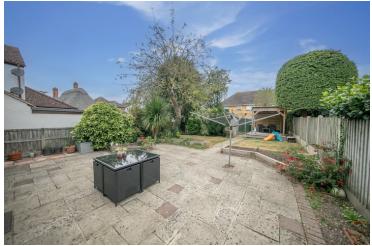

#### Garden

Rear garden features a wooden pergola, patio area with plant borders and the remainder laid to lawn, all fully enclosed with panel fencing.