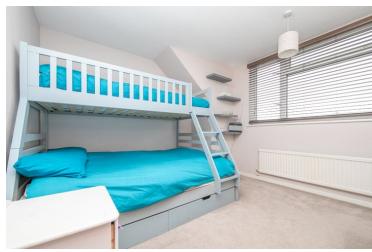

#### Bedroom

3.1 x 3.1 - Window to the front, cupboard over the stairs, radiator.

### Bedroom

2.9 x 2.7 - Window to the rear, radiator.