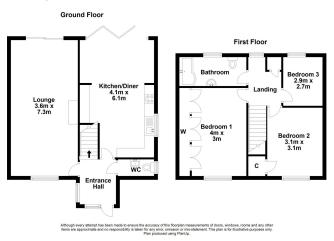

#### Floorplans

# **Entrance Hall**

Double glazed window to the side, stairs to the first floor, radiator, doors to:

# Cloakroom

Double glazed obscure window to the side, low level WC, wash hand basin and radiator.

### Lounge

3.6 x 7.3 - Double glazed window to the front, patio door to the rear, fireplace with log burning stove, radiator.

### **Kitchen Diner**

4.1 x 6.1 - Window to the side, LVT flooring, Bi fold doors to the rear, a range of modern fitted units and drawers, matching eye level units, worktops over, inset sink and drainer, space and plumbing for washing machine, electric hob, eye level oven and grill, integrated fridge freezer and two radiators.

# Bedroom

4 x 3 - Window to the front, fitted wardrobes, radiator and door to; Shower Room with Shower cubicle.

#### Bedroom

3.1 x 3.1 - Window to the front, cupboard over the stairs, radiator.

### Bedroom

2.9 x 2.7 - Window to the rear, radiator.

# Bathroom

Obscured window to the rear, panel enclosed bath with shower and screen over, wash hand basin with storage beneath, low level WC and heated towel rail.