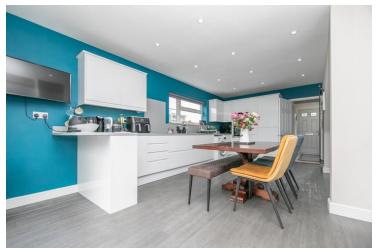

### **Kitchen Diner**

4.1 x 6.1 - Window to the side, LVT flooring, Bi fold doors to the rear, a range of modern fitted units and drawers, matching eye level units, worktops over, inset sink and drainer, space and plumbing for washing machine, electric hob, eye level oven and grill, integrated fridge freezer and two radiators.