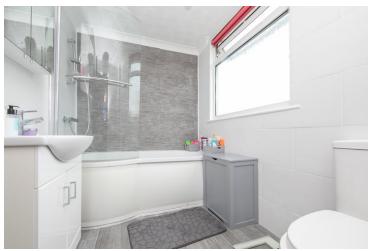

# Bathroom

Obscured window to the rear, panel enclosed bath with shower and screen over, wash hand basin with storage beneath, low level WC and heated towel rail.