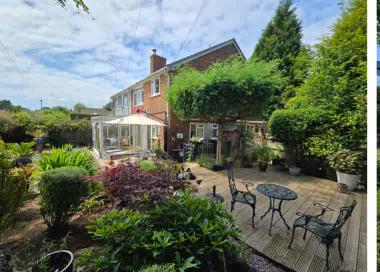

Garden Flat, 55 Gunters Lane, Bexhill-on-Sea, East Sussex, TN39 4EN

An Immaculate Garden Flat With Two Conservatories & Share Of Freehold £269,950 - Leasehold Share of Freehold

An Immaculate Purpose Built Garden Flat \* South Facing Lounge-Diner With Log Burner \* Bespoke Fitted Kitchen & Shower Room \* Conservatories To Both Front & Rear \* Central Heated & Fully Double Glazed \* Double Bedroom With Built In Wardrobes & Ample Additional Storage \* En-Suite Cloakroom / W.C \* Double Bedroom With Conservatory & Courtyard \* A Beautifully Presented Apartment Throughout With Long Lease & Share Of Freehold \* Single Garage En-Bloc With Additional Parking Space \* Conservatory With Under Floor Heating \* Low Maintenance Engineered Wood Flooring \* Lounge-Diner With Central 5KW Log Burner \* Ample Built In Storage Throughout. Externally There Is A Low Maintenance South Facing Landscaped To The Rear & Side \* Indian Stone Patio Area With Sun Awning & Ample Space To Relax & Entertain \* A Side Access Gate \* Timber Built Tool Shed \* Water Feature & Flower Bed Watering System \* Abundance Of Plants, Shrubs & A Mature Boundary Hedgerow Providing Privacy \* Outside Water Tap, Power Points & Security Lighting \* There Is Also A Private Rear Courtyard Area With Large Timber Shed (With Power & Light) & Separate Log Store: The Apartment Is Offered For Sale With No Onward Chain: For Additional Information Or To Arrange To View: Call Our Bexhill Team On 014242 224488.

- Low Maintenance Landscaped Gardens
- Indian Stone Patio Area With Sun Awning
- Bedroom With Conservatory Courtyard
- A Beautifully Presented Apartment Throughout
  - Long Lease & Share Of Freehold
  - Single Garage En-Bloc & Parking
  - Offered For Sale With No Chain