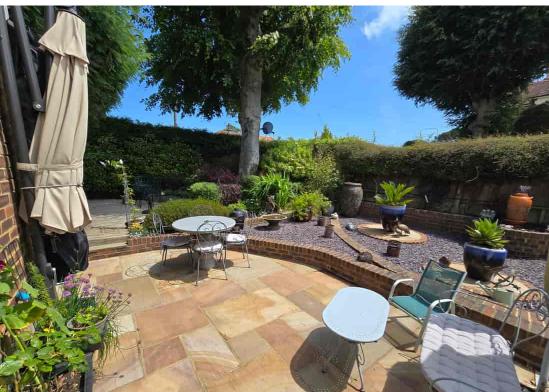

Garden Flat, 55 Gunters Lane, Bexhill-on-Sea, East Sussex, TN39 4EN

An Immaculate Garden Flat With Two Conservatories & Share Of Freehold £269,950 - Leasehold Share of Freehold

An Immaculate Purpose Built Garden Flat \* South Facing Lounge-Diner With Log Burner \* Bespoke Fitted Kitchen & Shower Room \* Conservatories To Both Front & Rear \* Central Heated & Fully Double Glazed \* Double Bedroom With Built In Wardrobes & Ample Additional Storage \* En-Suite Cloakroom / W.C \* Double Bedroom With Conservatory & Courtyard \* A Beautifully Presented Apartment Throughout With Long Lease & Share Of Freehold \* Single Garage En-Bloc With Additional Parking Space \* Conservatory With Under Floor Heating \* Low Maintenance Engineered Wood Flooring \* Lounge-Diner With Central 5KW Log Burner \* Ample Built In Storage Throughout. Externally There Is A Low Maintenance South Facing Landscaped To The Rear & Side \* Indian Stone Patio Area With Sun Awning & Ample Space To Relax & Entertain \* A Side Access Gate \* Timber Built Tool Shed \* Water Feature & Flower Bed Watering System \* Abundance Of Plants, Shrubs & A Mature Boundary Hedgerow Providing Privacy \* Outside Water Tap, Power Points & Security Lighting \* There Is Also A Private Rear Courtyard Area With Large Timber Shed (With Power & Light) & Separate Log Store: The Apartment Is Offered For Sale With No Onward Chain: For Additional Information Or To Arrange To View: Call Our Bexhill Team On 014242 224488.

- Low Maintenance Landscaped Gardens
- Indian Stone Patio Area With Sun Awning
- Bedroom With Conservatory Courtyard
- A Beautifully Presented Apartment Throughout
  - Long Lease & Share Of Freehold
  - Single Garage En-Bloc & Parking
  - Offered For Sale With No Chain