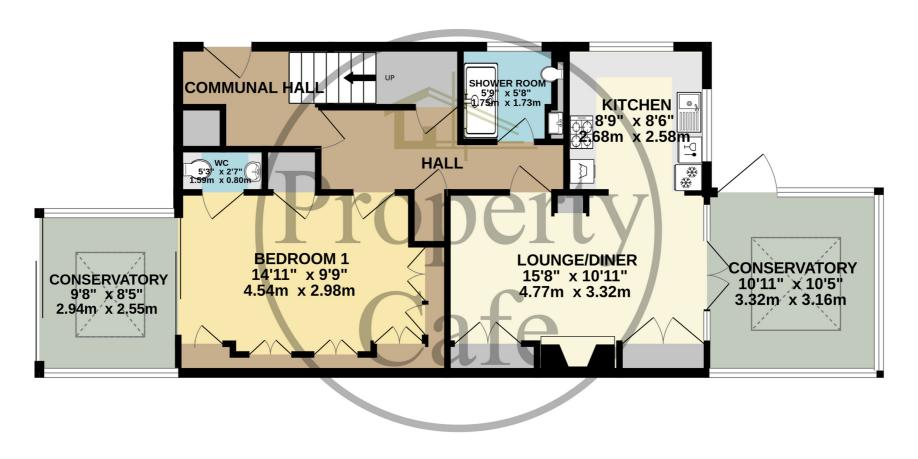

## GROUND FLOOR 812 sq.ft. (75.5 sq.m.) approx.

## TOTAL FLOOR AREA: 812 sq.ft. (75.5 sq.m.) approx.

Whilst every attempt has been made to ensure the accuracy of the floorplan contained here, measurements of doors, windows, rooms and any other items are approximate and no responsibility is taken for any error, omission or mis-statement. This plan is for illustrative purposes only and should be used as such by any prospective purchaser. The services, systems and appliances shown have not been tested and no guarantee as to their operability or efficiency can be given.