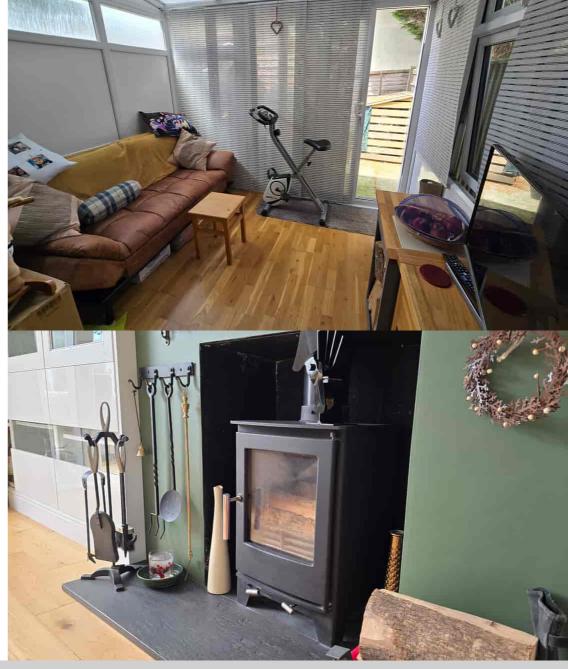

Garden Flat, 55 Gunters Lane, Bexhill-on-Sea, East Sussex, TN39 4EN

An Immaculate Garden Flat With Two Conservatories & Share Of Freehold £269,950 - Leasehold Share of Freehold

An Immaculate Purpose Built Garden Flat \* South Facing Lounge-Diner With Log Burner \* Bespoke Fitted Kitchen & Shower Room \* Conservatories To Both Front & Rear \* Central Heated & Fully Double Glazed \* Double Bedroom With Built In Wardrobes & Ample Additional Storage \* En-Suite Cloakroom / W.C \* Double Bedroom With Conservatory & Courtyard \* A Beautifully Presented Apartment Throughout With Long Lease & Share Of Freehold \* Single Garage En-Bloc With Additional Parking Space \* Conservatory With Under Floor Heating \* Low Maintenance Engineered Wood Flooring \* Lounge-Diner With Central 5KW Log Burner \* Ample Built In Storage Throughout. Externally There Is A Low Maintenance South Facing Landscaped To The Rear & Side \* Indian Stone Patio Area With Sun Awning & Ample Space To Relax & Entertain \* A Side Access Gate \* Timber Built Tool Shed \* Water Feature & Flower Bed Watering System \* Abundance Of Plants, Shrubs & A Mature Boundary Hedgerow Providing Privacy \* Outside Water Tap, Power Points & Security Lighting \* There Is Also A Private Rear Courtyard Area With Large Timber Shed (With Power & Light) & Separate Log Store: The Apartment Is Offered For Sale With No Onward Chain: For Additional Information Or To Arrange To View: Call Our Bexhill Team On 014242 224488.

- Immaculate Purpose Built Garden Flat
- South Facing Lounge-Diner With Log Burner
  - Bespoke Fitted Kitchen & Shower Room
  - Conservatories To Both Front & Rear
  - Central Heated & Fully Double Glazed
- Double Bedroom With Built In Wardrobes
  - En-Suite Cloakroom W.C