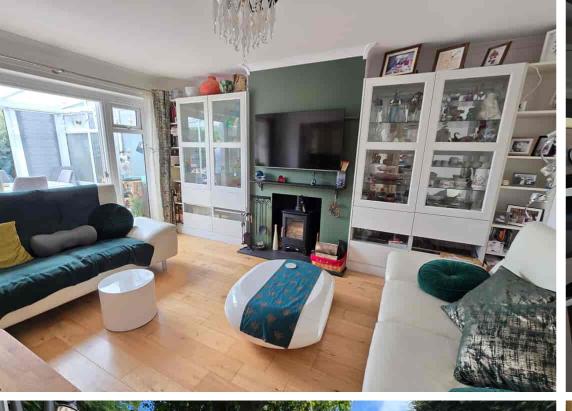

Garden Flat, 55 Gunters Lane, Bexhill-on-Sea, East Sussex, TN39 4EN

An Immaculate Garden Flat With Two Conservatories & Share Of Freehold £269,950 - Leasehold Share of Freehold

An Immaculate Purpose Built Garden Flat \* South Facing Lounge-Diner With Log Burner \* Bespoke Fitted Kitchen & Shower Room \* Conservatories To Both Front & Rear \* Central Heated & Fully Double Glazed \* Double Bedroom With Built In Wardrobes & Ample Additional Storage \* En-Suite Cloakroom / W.C \* Double Bedroom With Conservatory & Courtyard \* A Beautifully Presented Apartment Throughout With Long Lease & Share Of Freehold \* Single Garage En-Bloc With Additional Parking Space \* Conservatory With Under Floor Heating \* Low Maintenance Engineered Wood Flooring \* Lounge-Diner With Central 5KW Log Burner \* Ample Built In Storage Throughout. Externally There Is A Low Maintenance South Facing Landscaped To The Rear & Side \* Indian Stone Patio Area With Sun Awning & Ample Space To Relax & Entertain \* A Side Access Gate \* Timber Built Tool Shed \* Water Feature & Flower Bed Watering System \* Abundance Of Plants, Shrubs & A Mature Boundary Hedgerow Providing Privacy \* Outside Water Tap, Power Points & Security Lighting \* There Is Also A Private Rear Courtyard Area With Large Timber Shed (With Power & Light) & Separate Log Store: The Apartment Is Offered For Sale With No Onward Chain: For Additional Information Or To Arrange To View: Call Our Bexhill Team On 014242 224488.

- Immaculate Purpose Built Garden Flat
- South Facing Lounge-Diner With Log Burner
  - Bespoke Fitted Kitchen & Shower Room
  - Conservatories To Both Front & Rear
  - Central Heated & Fully Double Glazed
- Double Bedroom With Built In Wardrobes
  - En-Suite Cloakroom W.C