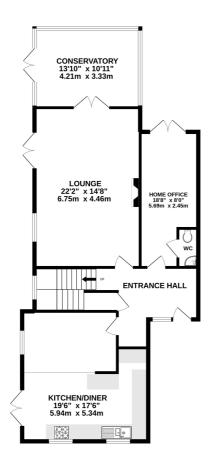

Sutton Road, Formby, L37 2HD

£625,000

The stunning views over open fields will be one of the big attractions of this delightful property.

Set at the head of a private road, this modern detached family home offers four bedrooms, one with an ensuite shower room, a large lounge with a conservatory off, together with a study or additional entertaining room, a ground floor WC and an open kitchen dining area, all configured for maximum enjoyment of the sun and outstanding views.

Call to view 01704 516 626

Follow us on Facebook and Instagram.

GROUND FLOOR 1ST FLOOR

Whitst every attempt has been made to essure the accuracy of the Booplan contained here, measurements of doors, windows, norms and any other items are approximate and no responsibility is taken for any error, prospective purchaser. The services, systems and applicance shown have not been tested and no guarantee as to their operability or efficiency can be given.