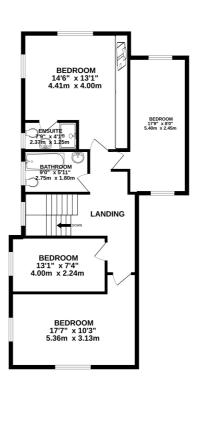

Sutton Road, Formby, L37 2HD

£625,000

The stunning views over open fields will be one of the big attractions of this delightful property.

Set at the head of a private road, this modern detached family home offers four bedrooms, one with an ensuite shower room, a large lounge with a conservatory off, together with a study or additional entertaining room, a ground floor WC and an open kitchen dining area, all configured for maximum enjoyment of the sun and outstanding views.

Call to view 01704 516 626

Follow us on Facebook and Instagram.

GROUND FLOOR 1ST FLOOR

Whitst every attempt has been made to essure the accuracy of the Booplan contained here, measurements of doors, windows, norms and any other items are approximate and no responsibility is taken for any error, prospective purchaser. The services, systems and applicance shown have not been tested and no guarantee as to their operability or efficiency can be given.