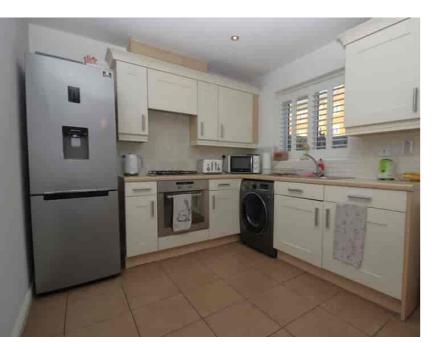

#### Kitchen / Dining Room

#### 4.90m x 2.64m (16' 1" x 8' 8")

Kitchen area - Tiled to flooring, four spot lights, UPVC double glazed window, wall and base units with work surfaces over, 1½ bowl stainless steel sink with mixer tap, stainless steel cooker with gas hob and extractor fan, Samsung washing machine and fridge freezer.