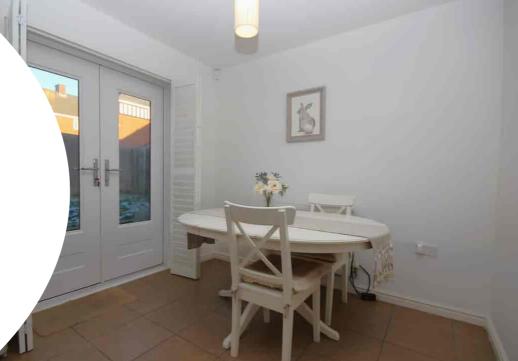

#### Kitchen / Dining Room

#### 4.90m x 2.64m (16' 1" x 8' 8")

Kitchen area - Tiled to flooring, four spot lights, UPVC double glazed window, wall and base units with work surfaces over, 1½ bowl stainless steel sink with mixer tap, stainless steel cooker with gas hob and extractor fan, Samsung washing machine and fridge freezer.

Dining room area - Tiled to flooring, ceiling light, radiator, composite double glazed French doors to rear garden.