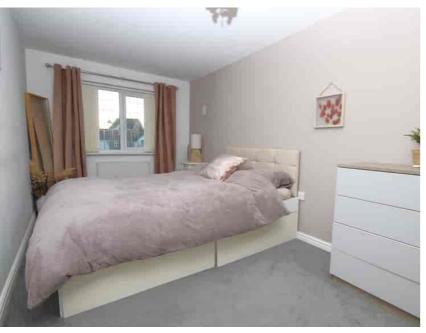

#### Bedroom One

6.30m x 2.90m (20' 8" x 9' 6") Carpet to flooring, ceiling light, radiator, UPVC double glazed window, fitted wardrobes, door to en-suite.