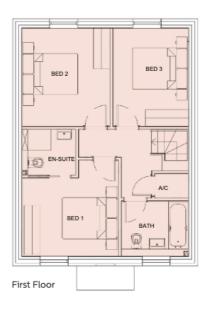

## **DETACHED HOUSES**

Kitchen Area: 9' 9" x 7' 6"
Living Area: 17' x 19' 5"
Bedroom 1: 11' 5" x 11' 5"
Bedroom 2: 11' 8" x 10' 5"
Bedroom 3: 11' 8" x 8' 9"

Three bedroom detached house (1076 ft²) £725,000

Three bedroom detached house (1076 ft²) £725,000

5 Three bedroom detached house (1076 ft²) £725,000

Three bedroom detached house (1076 ft²) £725,000

Ground floor tax window

All measurements are approximate and for display purposes only.