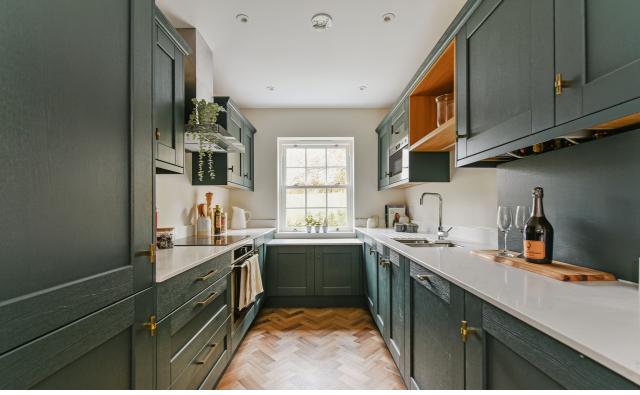

The kitchen includes shaker style doors with quartz work surfaces and a range of integrated appliances.

These include an electric fan oven, microwave, induction hob, fridge/freezer, dishwasher and combination washer/dryer. French doors in the open plan living area lead directly to the rear garden, finished with turf.