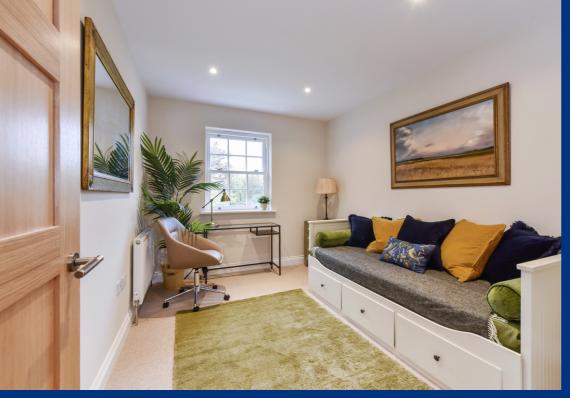

Nearly complete, these stunning three-bedroom homes, offer open plan living space with underfloor heating throughout the ground floor. The lounge and bedrooms are fitted with carpets, whilst all wet areas, including the kitchen, feature contemporary LVT (Luxury Vinyl Tile) flooring.

The kitchen includes shaker style doors with quartz work surfaces and a range of integrated appliances.

These include an electric fan oven, microwave, induction hob, fridge/freezer, dishwasher and combination washer/dryer. French doors in the open plan living area lead directly to the rear garden, finished with turf.