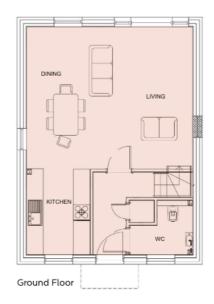

On the ground floor, there is also a convenient WC and storage space.

## **DETACHED HOUSES**

Kitchen Area: 9' 9" x 7' 6"
Living Area: 17' x 19' 5"
Bedroom 1: 11' 5" x 11' 5"
Bedroom 2: 11' 8" x 10' 5"
Bedroom 3: 11' 8" x 8' 9"

Three bedroom detached house (1076 ft²) £725,000

Three bedroom detached house (1076 ft²) £725,000

5 Three bedroom detached house (1076 ft²) £725,000

Three bedroom detached house (1076 ft²) £725,000

Ground floor tax window

All measurements are approximate and for display purposes only.