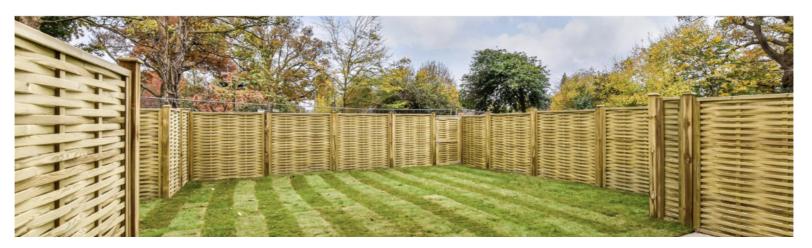

The kitchen includes shaker style doors with quartz work surfaces and a range of integrated appliances.

These include an electric fan oven, microwave, induction hob, fridge/freezer, dishwasher and combination washer/dryer. French doors in the open plan living area lead directly to the rear garden, finished with turf.

On the ground floor, there is also a convenient WC and storage space.