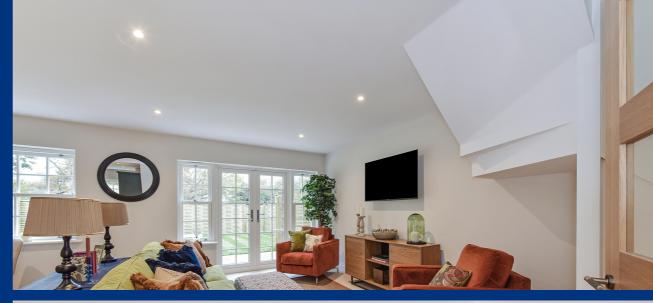

Nearly complete, these stunning three-bedroom homes, offer open plan living space with underfloor heating throughout the ground floor. The lounge and bedrooms are fitted with carpets, whilst all wet areas, including the kitchen, feature contemporary LVT (Luxury Vinyl Tile) flooring.

The kitchen includes shaker style doors with quartz work surfaces and a range of integrated appliances.

These include an electric fan oven, microwave, induction hob, fridge/freezer, dishwasher and combination washer/dryer. French doors in the open plan living area lead directly to the rear garden, finished with turf.

On the ground floor, there is also a convenient WC and storage space.