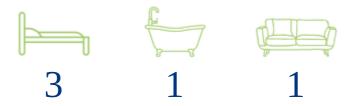

Nearly complete, these stunning three-bedroom homes, offer open plan living space with underfloor heating throughout the ground floor. The lounge and bedrooms are fitted with carpets, whilst all wet areas, including the kitchen, feature contemporary LVT (Luxury Vinyl Tile) flooring.

The kitchen includes shaker style doors with quartz work surfaces and a range of integrated appliances.

These include an electric fan oven, microwave, induction hob, fridge/freezer, dishwasher and combination washer/dryer. French doors in the open plan living area lead directly to the rear garden, finished with turf.