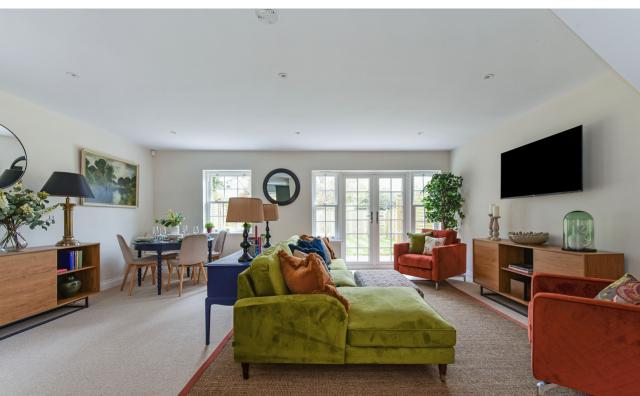

Nearly complete, these stunning three-bedroom homes, offer open plan living space with underfloor heating throughout the ground floor. The lounge and bedrooms are fitted with carpets, whilst all wet areas, including the kitchen, feature contemporary LVT (Luxury Vinyl Tile) flooring.

The kitchen includes shaker style doors with quartz work surfaces and a range of integrated appliances.

These include an electric fan oven, microwave, induction hob, fridge/freezer, dishwasher and combination washer/dryer. French doors in the open plan living area lead directly to the rear garden, finished with turf.