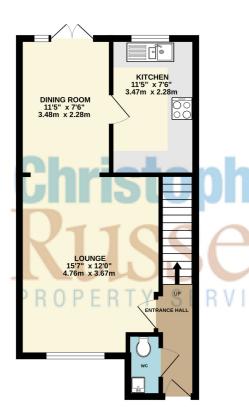

This impressive family home has been exceptionally well maintained and comprises, entrance hall, cloakroom/w.c, lounge with squared arch into he dining room which is semi open planned to the kitchen on the ground floor with three bedrooms with a selection of fitted wardrobes, en suite shower room and family bathroom.

We have been informed by the current owner that they park two cars to the side running alongside their fence which does not obstruct any right of way of neighbours access.

TOTAL FLOOR AREA : 1074 sq.ft. (99.8 sq.m.) approx. Whilst every attempt has been made to ensure the accuracy of the floorplan contained here, measurements of doors, windows, rooms and any other items are approximate and no responsibility to sken for any error, omission or mis-statement. This plan is for illustrative purposes only and should be used as such by any prospective purchaser. The services, systems and appliances shown have not been tested and no guarantee as to their operability or efficiency can be given. 1ST FLOOR 425 sq.ft. (39.5 sq.m.) approx.