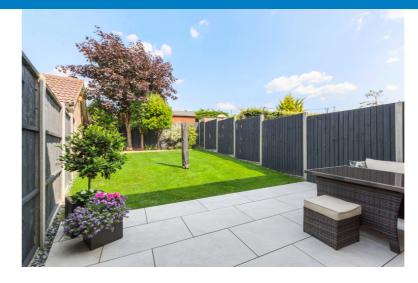

Outside is a small landscaped front garden and a rear garden extending approximately 60ft featuring a large patio, lawn, sleeper borders with raised beds.

There is a shared driveway to the side leading to a very good sized attached garage with power, light and alarm.