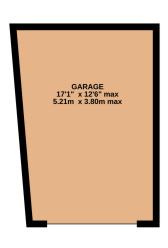

Outside is a small landscaped front garden and a rear garden extending approximately 60ft featuring a large patio, lawn, sleeper borders with raised beds.

There is a shared driveway to the side leading to a very good sized attached garage with power, light and alarm.

We have been informed by the current owner that they park two cars to the side running alongside their fence which does not obstruct any right of way of neighbours access.

TOTAL FLOOR AREA : 1074 sq.ft. (99.8 sq.m.) approx. Whilst every attempt has been made to ensure the accuracy of the floorplan contained here, measurements of doors, windows, rooms and any other items are approximate and no responsibility to sken for any error, omission or mis-statement. This plan is for illustrative purposes only and should be used as such by any prospective purchaser. The services, systems and appliances shown have not been tested and no guarantee as to their operability or efficiency can be given. 1ST FLOOR 425 sq.ft. (39.5 sq.m.) approx.