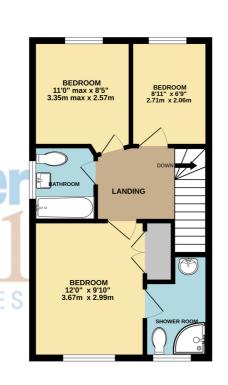

This impressive family home has been exceptionally well maintained and comprises, entrance hall, cloakroom/w.c, lounge with squared arch into he dining room which is semi open planned to the kitchen on the ground floor with three bedrooms with a selection of fitted wardrobes, en suite shower room and family bathroom.

We have been informed by the current owner that they park two cars to the side running alongside their fence which does not obstruct any right of way of neighbours access.

TOTAL FLOOR AREA : 1074 sq.ft. (99.8 sq.m.) approx. Whilst every attempt has been made to ensure the accuracy of the floorplan contained here, measurements of doors, windows, rooms and any other items are approximate and no responsibility to sken for any error, omission or mis-statement. This plan is for illustrative purposes only and should be used as such by any prospective purchaser. The services, systems and appliances shown have not been tested and no guarantee as to their operability or efficiency can be given. 1ST FLOOR 425 sq.ft. (39.5 sq.m.) approx.