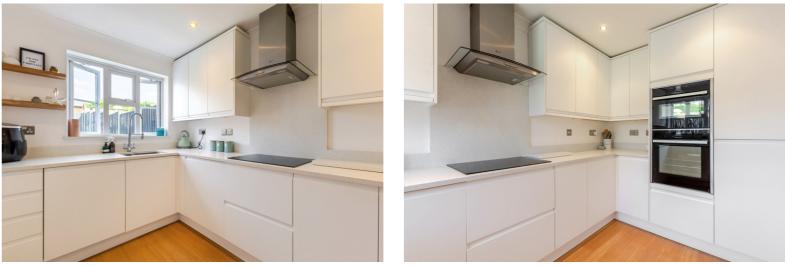

The property has been extensively modernised over the last five years and features a modern integrated fitted kitchen with quartz works surfaces and upstands complimented with Amtico flooring, modernised en suite shower room and family bathroom both with power showers, upgraded central heating and hot water system with a pressurised/unvented water tank and central heating boiler which is located in the loft space, redecorated throughout and landscaping the front and rear gardens.

This impressive family home has been exceptionally well maintained and comprises, entrance hall, cloakroom/w.c, lounge with squared arch into he dining room which is semi open planned to the kitchen on the ground floor with three bedrooms with a selection of fitted wardrobes, en suite shower room and family bathroom.