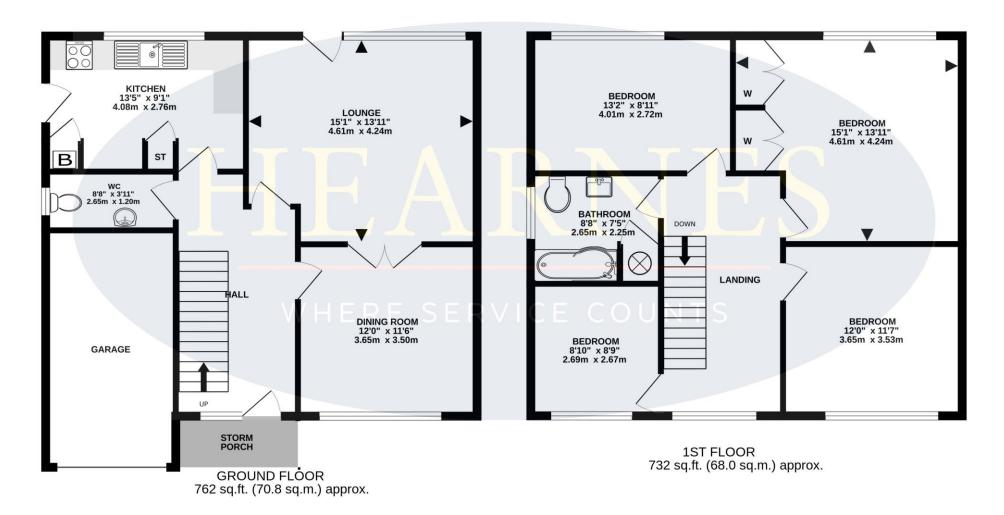

#### **Ground floor**

- Entrance Hall has wood laminate flooring
- Cloakroom with WC
- Dining room double glazed window to front aspect, double doors to the living room
- Living room double glazed window and patio door giving access to and overlooking the rear garden, central gas fire, double doors to the dining room
- Kitchen/breakfast room comprising range of base and wall mounted units with
  adjoining worktop surface, dual drainer sink with double glazed window above
  overlooking the rear garden, space, power and plumbing for washing machine
  and fridge/freezer and gas cooker, cupboard housing wall mounted boiler, space
  for table and chairs, double glazed single door to rear garden

#### First floor landing

- Bedroom one double glazed window to rear aspect, built in double wardrobes
- Bedroom two double glazed window to rear aspect
- Bedroom three to front aspect
- **Bedroom four** to front aspect
- Bathroom modern matching suite comprising P shaped bath with glazed shower screen and wall mounted shower, contrasting tiled walls, pedestal wash hand basin, low level WC, double glazed opaque window, door to cupboard housing hot water tank.

### Outside

- **Driveway parking** to the integral single garage with section of lawned garden, secure gated access to the rear garden and storm porch to the front door.
- The rear garden has been well maintained with a particularly private outlook, section of lawn with shrub and flower borders, vegetable garden and greenhouse, timber shed and side section of lawn all enclosed by timber fencing and concrete posts.

## TOTAL FLOOR AREA: 1494 sq.ft. (138.8 sq.m.) approx.

Whilst every attempt has been made to ensure the accuracy of the floorplan contained here, measurements of doors, windows, rooms and any other items are approximate and no responsibility is taken for any error, omission or mis-statement. This plan is for illustrative purposes only and should be used as such by any prospective purchaser. The services, systems and appliances shown have not been tested and no guarantee as to their operability or efficiency can be given.

Made with Metropix ©2024