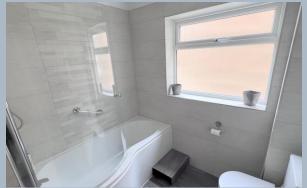

#### First floor landing

- Bedroom one double glazed window to rear aspect, built in double wardrobes
- Bedroom two double glazed window to rear aspect
- Bedroom three to front aspect
- **Bedroom four** to front aspect
- Bathroom modern matching suite comprising P shaped bath with glazed shower screen and wall mounted shower, contrasting tiled walls, pedestal wash hand basin, low level WC, double glazed opaque window, door to cupboard housing hot water tank.