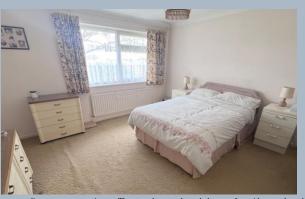

#### First floor landing

- Bedroom one double glazed window to rear aspect, built in double wardrobes
- Bedroom two double glazed window to rear aspect
- Bedroom three to front aspect
- **Bedroom four** to front aspect
- Bathroom modern matching suite comprising P shaped bath with glazed shower screen and wall mounted shower, contrasting tiled walls, pedestal wash hand basin, low level WC, double glazed opaque window, door to cupboard housing hot water tank.