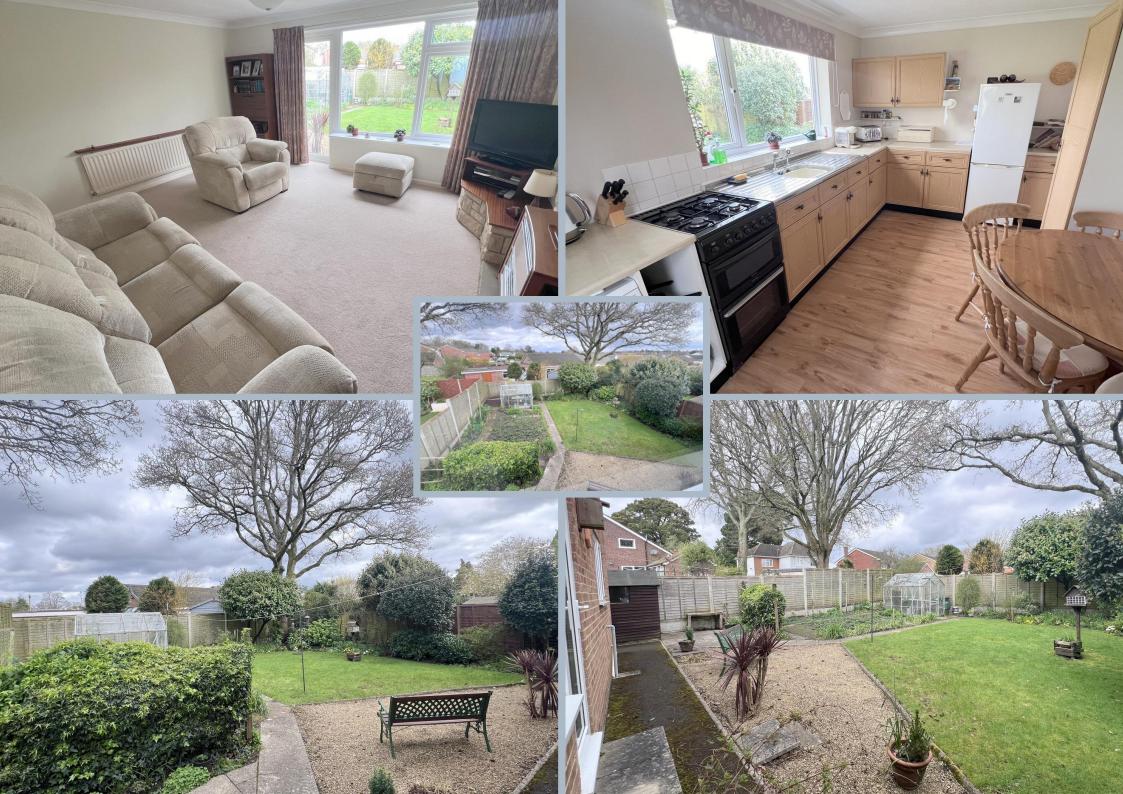

#### **Ground floor**

- Entrance Hall has wood laminate flooring
- Cloakroom with WC
- Dining room double glazed window to front aspect, double doors to the living room
- Living room double glazed window and patio door giving access to and overlooking the rear garden, central gas fire, double doors to the dining room
- Kitchen/breakfast room comprising range of base and wall mounted units with
  adjoining worktop surface, dual drainer sink with double glazed window above
  overlooking the rear garden, space, power and plumbing for washing machine
  and fridge/freezer and gas cooker, cupboard housing wall mounted boiler, space
  for table and chairs, double glazed single door to rear garden

#### First floor landing

- Bedroom one double glazed window to rear aspect, built in double wardrobes
- Bedroom two double glazed window to rear aspect
- Bedroom three to front aspect
- **Bedroom four** to front aspect
- Bathroom modern matching suite comprising P shaped bath with glazed shower screen and wall mounted shower, contrasting tiled walls, pedestal wash hand basin, low level WC, double glazed opaque window, door to cupboard housing hot water tank.

### Outside

- **Driveway parking** to the integral single garage with section of lawned garden, secure gated access to the rear garden and storm porch to the front door.
- The rear garden has been well maintained with a particularly private outlook, section of lawn with shrub and flower borders, vegetable garden and greenhouse, timber shed and side section of lawn all enclosed by timber fencing and concrete posts.