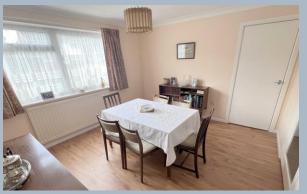

#### **Ground floor**

- Entrance Hall has wood laminate flooring
- Cloakroom with WC
- Dining room double glazed window to front aspect, double doors to the living room
- Living room double glazed window and patio door giving access to and overlooking the rear garden, central gas fire, double doors to the dining room
- Kitchen/breakfast room comprising range of base and wall mounted units with
  adjoining worktop surface, dual drainer sink with double glazed window above
  overlooking the rear garden, space, power and plumbing for washing machine
  and fridge/freezer and gas cooker, cupboard housing wall mounted boiler, space
  for table and chairs, double glazed single door to rear garden