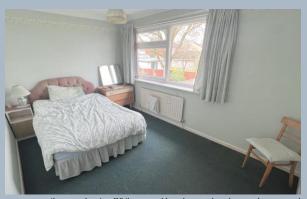

#### First floor landing

- Bedroom one double glazed window to rear aspect, built in double wardrobes
- Bedroom two double glazed window to rear aspect
- Bedroom three to front aspect
- **Bedroom four** to front aspect
- Bathroom modern matching suite comprising P shaped bath with glazed shower screen and wall mounted shower, contrasting tiled walls, pedestal wash hand basin, low level WC, double glazed opaque window, door to cupboard housing hot water tank.