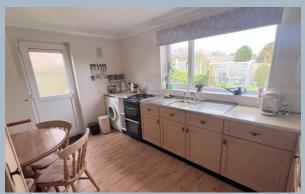

#### **Ground floor**

- Entrance Hall has wood laminate flooring
- Cloakroom with WC
- Dining room double glazed window to front aspect, double doors to the living room
- Living room double glazed window and patio door giving access to and overlooking the rear garden, central gas fire, double doors to the dining room
- Kitchen/breakfast room comprising range of base and wall mounted units with
  adjoining worktop surface, dual drainer sink with double glazed window above
  overlooking the rear garden, space, power and plumbing for washing machine
  and fridge/freezer and gas cooker, cupboard housing wall mounted boiler, space
  for table and chairs, double glazed single door to rear garden