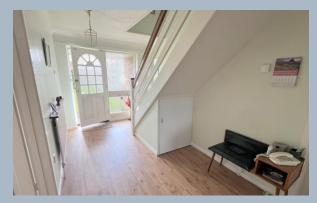

#### **Ground floor**

- Entrance Hall has wood laminate flooring
- Cloakroom with WC
- Dining room double glazed window to front aspect, double doors to the living room
- Living room double glazed window and patio door giving access to and overlooking the rear garden, central gas fire, double doors to the dining room
- Kitchen/breakfast room comprising range of base and wall mounted units with
  adjoining worktop surface, dual drainer sink with double glazed window above
  overlooking the rear garden, space, power and plumbing for washing machine
  and fridge/freezer and gas cooker, cupboard housing wall mounted boiler, space
  for table and chairs, double glazed single door to rear garden