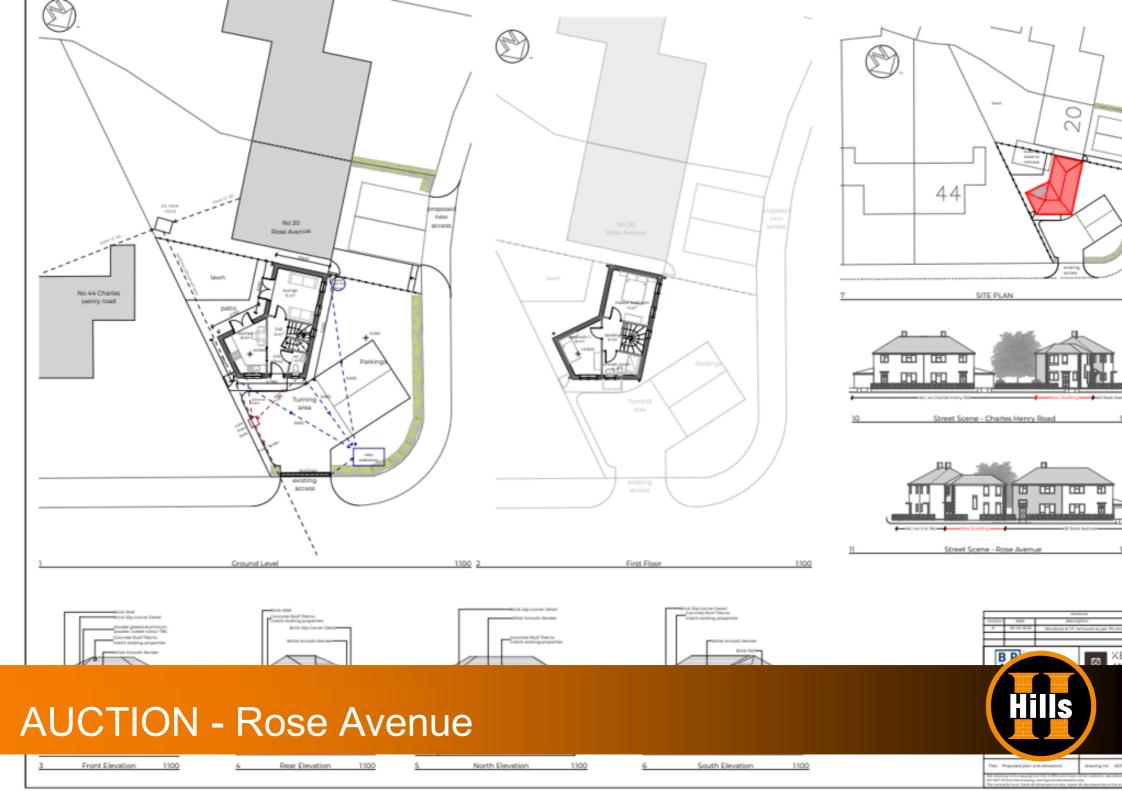

## Guide Price £50,000

FOR SALE BY TRADITIONAL AUCTION - 18:00 on Wednesday 22nd November. Auction held at The Worcester Whitehouse Hotel, Foregate Street, Worcester, WR1 1EA.

Building plot with detailed planning permission for a two bedroom detached property.

## We've Noticed

- FOR SALE BY TRADITIONAL AUCTION 18:00 Wednesday 22nd November
- Auction held at The Worcester Whitehouse Hotel Foregate Street Worcester WR1 1EA
- Building plot with detailed planning permission for a two bedroom detached house

## **Notes**

- The land benefits from the enclosed planning permission W/22/00013/FUL. The buyer will be required to build in accordance with the planning permission which includes constructing a driveway for the land being retained by the Sellers at 20 Rose Avenue.
- The property is an ex-housing association property whereby no service charge is collected.
- The property deeds contain a covenant relating to notifying Spa Housing Association of an intended sale. See clause 4.1 + 4.2 Part II of Fourth Schedule within the attached Transfer Deed detailing the position. The sellers hold written consent from the Housing Association to dispose of the Property as in accordance with clause 4.2.
- The property is burdened by the covenants within the fourth schedule of the enclosed Transfer dated 25/09/2006.