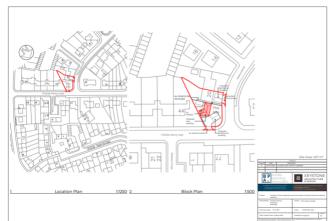

## Guide Price £50,000

FOR SALE BY TRADITIONAL AUCTION - 18:00 on Wednesday 22nd November. Auction held at The Worcester Whitehouse Hotel, Foregate Street, Worcester, WR1 1EA.

Building plot with detailed planning permission for a two bedroom detached property.

## We've Noticed

- FOR SALE BY TRADITIONAL AUCTION 18:00 Wednesday 22nd November
- Auction held at The Worcester Whitehouse Hotel Foregate Street Worcester WR1 1EA
- Building plot with detailed planning permission for a two bedroom detached house