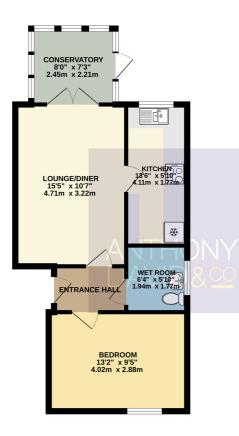

## ANTHONY DAVID&00

GROUND FLOOR 492 sq.ft. (45.7 sq.m.) approx

Entrance Hall 2.09m x 1.34m (6' 10" x 4' 5") Lounge/Diner 4.71m x 3.22m (15' 5" x 10' 7") Kitchen 13.6m x 5.10m (44' 7" x 16' 9") Conservatory 8.0m x 7.3m (26' 3" x 23' 11") Bedroom 4.02m x 2.88m (13' 2" x 9' 5") Wet Room 1.94m x 1.77m (6' 4" x 5' 10") Garden Low maintenance Parking Allocated Tenure Leasehold - 199 years from 1990 Service Charge £430.00 payable twice a year Council Tax Band B