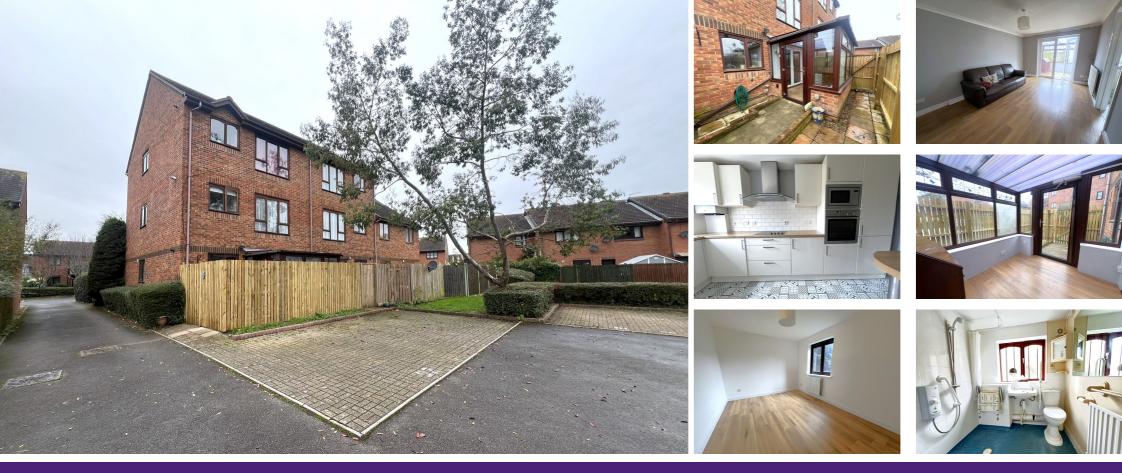

## 52 Catalina Drive, Baiter Park, Poole, Dorset BH15 1UZ

\*\* NO FORWARD CHAIN \*\* A superb one double bedroom ground floor garden apartment ideally situated in Baiter Park a stones throw from the Harbours edge. Poole Town centre and Poole Quay with its' array of bars and eateries are also just a short stroll away. This modern property presents an ideal first time buy/investment and internal viewing is highly advised to appreciate its sought after location. The accommodation on offer comprises: lounge/diner, conservatory, fitted kitchen and wet room. Externally the property boasts a private paved garden, communal front garden and allocated parking. Further features of this 'little gem' include; long lease, new flooring throughout, some 'Neff' integrated appliances to kitchen including brand new dishwasher, good sized outside storage cupboard (big enough for a bike), UPVC double glazing and gas central heating.

## ANTHONY DAVID&00

GROUND FLOOR 492 sq.ft. (45.7 sq.m.) approx

Entrance Hall 2.09m x 1.34m (6' 10" x 4' 5") Lounge/Diner 4.71m x 3.22m (15' 5" x 10' 7") Kitchen 13.6m x 5.10m (44' 7" x 16' 9") Conservatory 8.0m x 7.3m (26' 3" x 23' 11") Bedroom 4.02m x 2.88m (13' 2" x 9' 5") Wet Room 1.94m x 1.77m (6' 4" x 5' 10") Garden Low maintenance Parking Allocated Tenure Leasehold - 199 years from 1990 Service Charge £430.00 payable twice a year Council Tax Band B