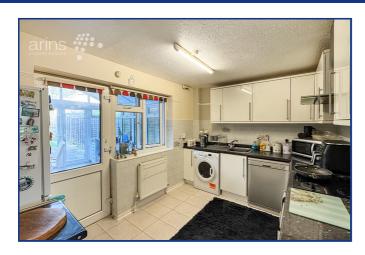

### **Ground Floor**

Porch

Lounge Room

14' 8" x 11' 8" (4.47m x 3.56m)

Kitchen 11' 8" x 9' 4" (3.56m x 2.84m)

Conservatory

12' 10" x 10' 7" (3.91m x 3.23m)

**First Floor** 