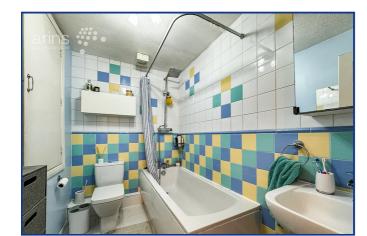

Landing

| <b>Bedroom One</b><br>11' 6" x 9' 2" (3.51m x 2.79m) |
|------------------------------------------------------|
| <b>Bedroom Two</b><br>11' 8" x 8' 7" (3.56m x 2.62m) |
| Bathroom                                             |
| Outside                                              |
| Front Garden                                         |
| Rear Garden                                          |
| Garage & Parking                                     |
| <b>Council Tax Band</b><br>C                         |