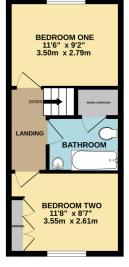

Landing

| <b>Bedroom One</b><br>11' 6" x 9' 2" (3.51m x 2.79m) |
|------------------------------------------------------|
| <b>Bedroom Two</b><br>11' 8" x 8' 7" (3.56m x 2.62m) |
| Bathroom                                             |
| Outside                                              |
| Front Garden                                         |
| Rear Garden                                          |
| Garage & Parking                                     |
| <b>Council Tax Band</b><br>C                         |

1ST FLOOR