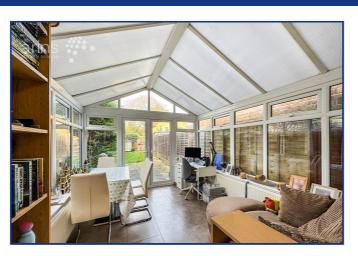

### **Ground Floor**

Porch

Lounge Room

14' 8" x 11' 8" (4.47m x 3.56m)

Kitchen 11' 8" x 9' 4" (3.56m x 2.84m)

Conservatory

12' 10" x 10' 7" (3.91m x 3.23m)

**First Floor** 