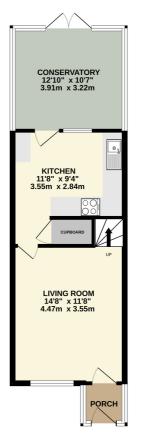

5 Watersfield Close, Lower Earley, Reading, Berkshire. RG6 4DF.

GROUND FLOOR

GARAGE

### **Ground Floor**

Porch

Lounge Room

14' 8" x 11' 8" (4.47m x 3.56m)

Kitchen 11' 8" x 9' 4" (3.56m x 2.84m)

Conservatory

12' 10" x 10' 7" (3.91m x 3.23m)

**First Floor** 