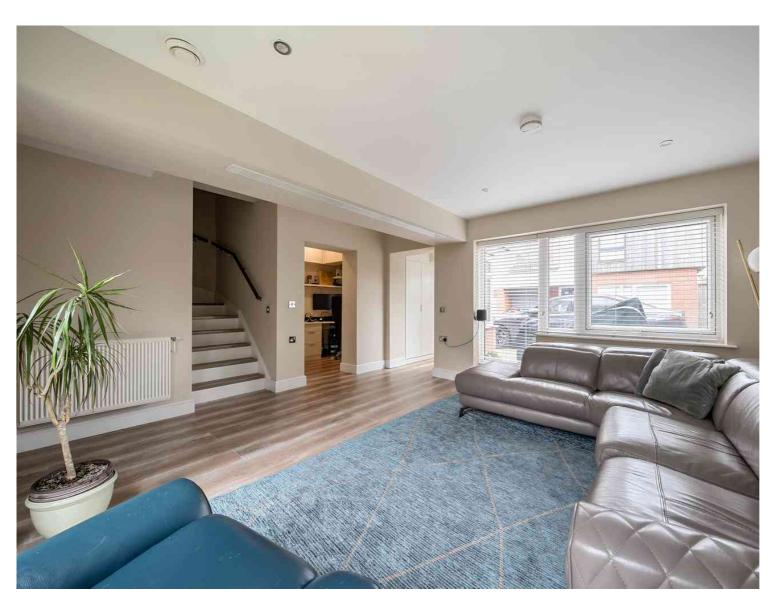

The property offers generation accommodation throughout and has been cleverly extended on the first floor to provide three double bedrooms with two bathrooms.

The ground floor has been altered to provide a super size open plan hall/reception room, study room, guest cloakroom/utility room and a fully modernised an fully fitted kitchen/diner. there is a slo a storage room/small garage accessed from the front for storage.