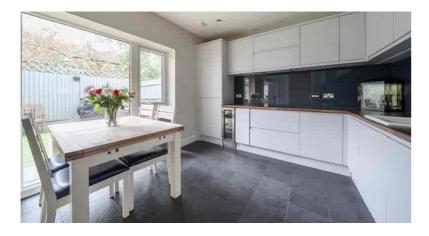

The property offers generation accommodation throughout and has been cleverly extended on the first floor to provide three double bedrooms with two bathrooms.

The ground floor has been altered to provide a super size open plan hall/reception room, study room, guest cloakroom/utility room and a fully modernised an fully fitted kitchen/diner. there is a slo a storage room/small garage accessed from the front for storage.