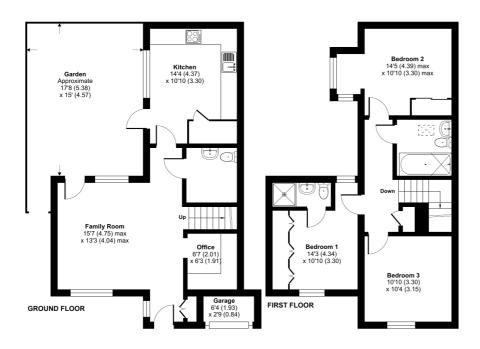

## Osprey Lane, Harrow, HA2

Approximate Area = 1095 sq ft / 101.7 sq m Garage = 20 sq ft / 1.8 sq m Total = 1115 sq ft / 103.5 sq m For identification only - Not to scale

Floor plan produced in accordance with RICS Property Measurement Standards incorporating International Property Measurement Standards (IPMS2 Residential). ©n/checom 2024. Produced for Cow & Co Properties Ltd. REF: 1118448