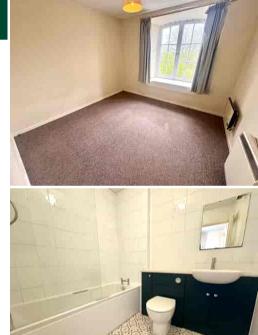

## Bedroom 1

12'3" x 10'10" (3.73m x 3.30m)

Arch display picture window to front aspect, exposed internal brickwork, Economy 7 storage heater and independent electric heater.

# **Sitting Room**

11'6" x 10'5" (3.51m x 3.17m)

Economy 7 storage heater, exposed brickwork to external wall, arched window to front aspect, TV point, telephone point, independent electric heater.

## **Bathroom**

7'1" x 6'4" (2.16m x 1.93m)

Re-fitted in a three piece contemporary white suite comprising low level WC with concealed cistern, vanity wash hand basin with mixer tap and cabinet storage, LVT flooring, pane bath with folding shower screen with independent shower unit fitted over and mixer tap, full ceramic tiling, Dimplex wall heater, extractor.