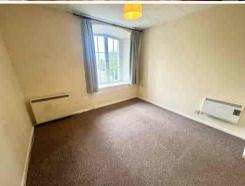

## Bedroom 1

12'3" x 10'10" (3.73m x 3.30m)

Arch display picture window to front aspect, exposed internal brickwork, Economy 7 storage heater and independent electric heater.

# **Sitting Room**

11'6" x 10'5" (3.51m x 3.17m)

Economy 7 storage heater, exposed brickwork to external wall, arched window to front aspect, TV point, telephone point, independent electric heater.