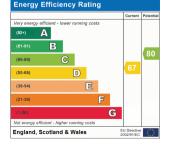

# Bridge Place, Godmanchester PE29 2EP

# Guide Price £129,500

- Well Proportioned Waterside Apartment
- One Double Bedroom
- Re-Fitted Bathroom Suite
- Residents Parking
- Communal Gardens And River Frontage
- Close To Railway Station And Town Centre
- No Forward Chain And Immediate Vacant Possession
- Share Of Freehold







#### Communal Entrance To

Panel door to

### **Entrance Hall**

7'7" x 6'3" (2.31m x 1.91m)

Cupboard housing hot water cylinder and shelving.

## **Bathroom**

7'1" x 6'4" (2.16m x 1.93m)

Re-fitted in a three piece contemporary white suite comprising low level WC with concealed cistern, vanity wash hand basin with mixer tap and cabinet storage, LVT flooring, pane bath with folding shower screen with independent shower unit fitted over and mixer tap, full ceramic tiling, Dimplex wall heater, extractor.

## Bedroom 1

12'3" x 10'10" (3.73m x 3.30m)

Arch display picture window to front aspect, exposed internal brickwork, Economy 7 storage heater and independent electric heater.

# **Sitting Room**

11'6" x 10'5" (3.51m x 3.17m)

Economy 7 storage heater, exposed brickwork to external