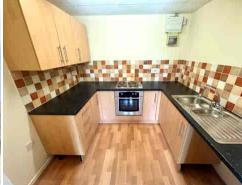

## Kitchen

8'3" x 7'2" (2.51m x 2.18m)

Fitted in a range of base and wall mounted units with work surfaces and tiling, appliance spaces, drawer units, integral stainless steel electric oven and hob, fuse box and master switch, single drainer one and a half bowl sink unit with directional mixer tap, viny floor covering.