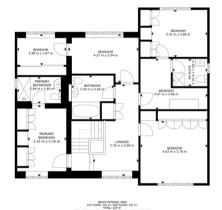

#### **Floor Plan**

🗖 Matterport

#### Bathroom

Annexe

**Floor Plan** 

🚺 Matterport

1ST FLOOR

We make it happen.

GROSS INTERNAL AREA FLOOR: 26 m², 2ND FLOOR: 25 m² TOTAL: 51 m²

2ND FLOOR