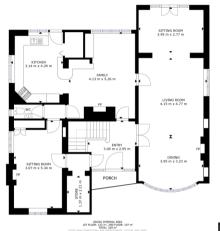

the prestigious Bawtry Road in Bessacar: Featuring 7 bedrooms, 6 bathrooms and 3 reception rooms, this is the perfect property for those with a large family or living with extended family. The property also benefits from a self contained annex. The annex comprises of bedroom space, living space, a kitchen and its own private bathroom. The current owners have capitalised on this brilliant asset by renting this space out through Airbnb, thus generating an income. Homeworkers, self employed businessowners and others alike could also benefit from this great space by turning it into a work space. Bawtry Road is located close to a plethora of amenities, such as leisure centres, supermarkets, cafes, good schools, transport links, and the city centre.

#### **Ground Floor**

#### **Floor Plan**



🗖 Matterport

#### **Entrance Hallway**

1ST FLOOR



#### Open Plan Kitchen Diner And Sitting Room





We make it happen.

**Open Plan Lounge And Dining Room** 







Sitting Room





Ground Floor W/C



**First Floor** 

Floor Plan



2ND FLOOR

😭 Matterport



# We make it happen.

Tel: 01302 247754 Email: info@thepropertyhive.co.uk Web: www.thepropertyhive.co.uk

First Bedroom



Second Bedroom



En Suite





**Third Bedroom** 



En Suite









**Fourth Bedroom** 





Fifth Bedroom



Sixth Bedroom



#### Bathroom



Annexe

**Floor Plan** 



🚺 Matterport

1ST FLOOR



We make it happen.



GROSS INTERNAL AREA FLOOR: 26 m², 2ND FLOOR: 25 m² TOTAL: 51 m²

2ND FLOOR

🗖 Matterport







En Suite





We make it happen.

### **Energy Performance Certificate**