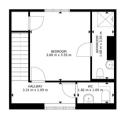

#### Bathroom

Annexe

**Floor Plan** 

🚺 Matterport

1ST FLOOR

We make it happen.

GROSS INTERNAL AREA FLOOR: 26 m², 2ND FLOOR: 25 m² TOTAL: 51 m²

2ND FLOOR