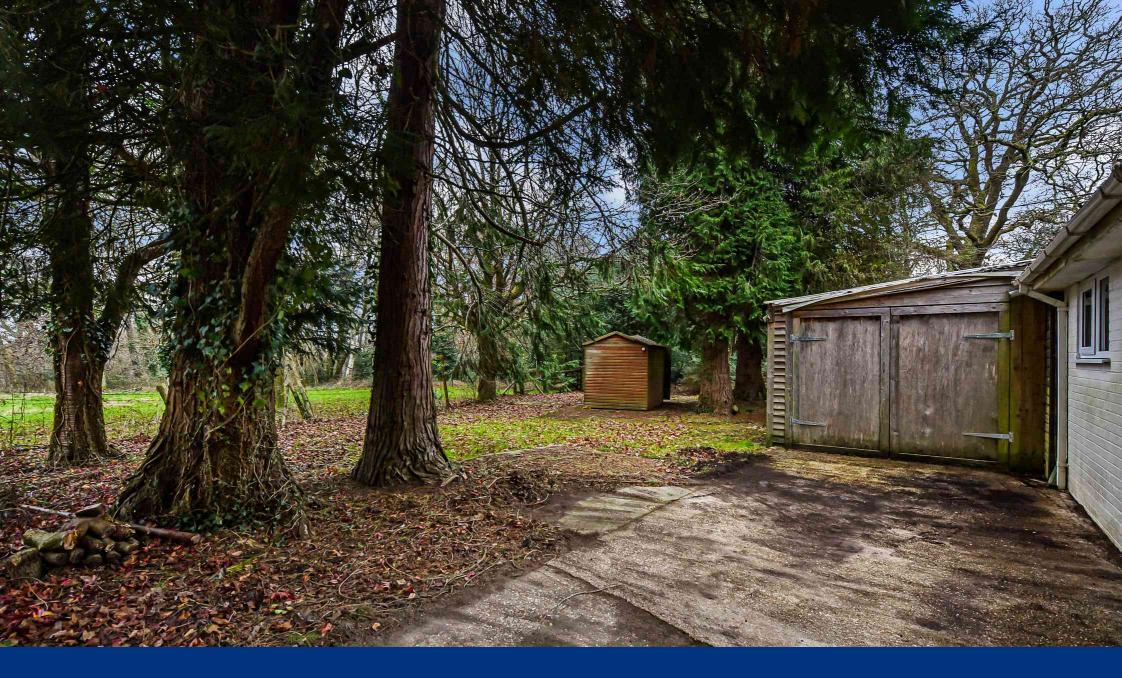

### £625,000

- Detached bungalow
- Forest access
- No onward chain
- Viewing essential

- 1270 Sq Ft of accommodation
- Scope for renovation
- Rare opportunity
- Outbuildings

# 4 2 2

A detached bungalow with scope for improvement in a delightful New Forest setting on the outskirts of Lyndhurst. A deceptively spacious property extending to some 1270 square feet.

The accommodation is flexible and currently arranged as four well proportioned bedrooms, with two reception rooms. The property is in need of renovation throughout yet offers the incoming purchaser the ability to stamp their authenticity on this fine property. Situated on the outskirts of Lyndhurst The Link is nestled in a super Forest location and is accessed off a Forestry track also serving a pair of detached cottages, so whilst a super rural spot one does not feel isolated. The gardens are a delight. The majority of the garden is laid to lawn and wrap themselves around the property.