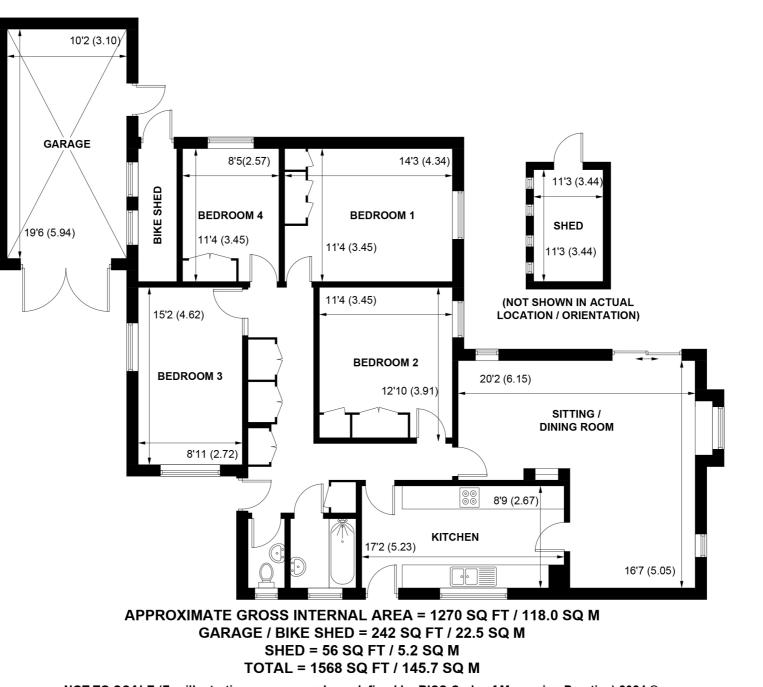

### £625,000

- Detached bungalow
- Forest access
- No onward chain
- Viewing essential

- 1270 Sq Ft of accommodation
- Scope for renovation
- Rare opportunity
- Outbuildings

# 4 2 2

A detached bungalow with scope for improvement in a delightful New Forest setting on the outskirts of Lyndhurst. A deceptively spacious property extending to some 1270 square feet.

The accommodation is flexible and currently arranged as four well proportioned bedrooms, with two reception rooms. The property is in need of renovation throughout yet offers the incoming purchaser the ability to stamp their authenticity on this fine property. Situated on the outskirts of Lyndhurst The Link is nestled in a super Forest location and is accessed off a Forestry track also serving a pair of detached cottages, so whilst a super rural spot one does not feel isolated. The gardens are a delight. The majority of the garden is laid to lawn and wrap themselves around the property.

NOT TO SCALE (For illustrative purposes only as defined by RICS Code of Measuring Practice) 2024 © Produced by Emzo Marketing