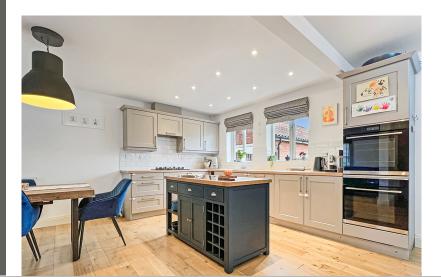

### Kitchen/Dining Breakfast Room

21' 8" MAX x 17' 7" MAX (6.60m x 5.36m)

**Utility Room** 

6' 2" x 5' 7" (1.88m x 1.70m)

First Floor

**Bedroom One** 

17' 7" MAX x 11' 8" MAX (5.36m x 3.56m)