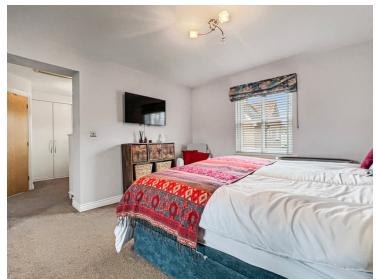

### Kitchen/Dining Breakfast Room

21' 8" MAX x 17' 7" MAX (6.60m x 5.36m)

**Utility Room** 

6' 2" x 5' 7" (1.88m x 1.70m)

First Floor

**Bedroom One** 

17' 7" MAX x 11' 8" MAX (5.36m x 3.56m)

### **Bedroom Two**

10' 9" x 9' 9" (3.28m x 2.97m)

### **Bedroom Three**

10' 7" x 9' 2" (3.23m x 2.79m)

### **Bedroom Four**

10' 9" x 7' 6" (3.28m x 2.29m)