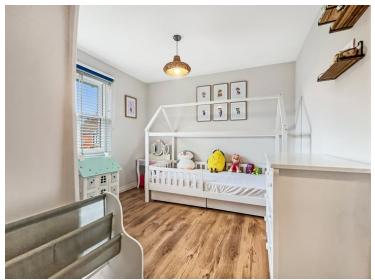

### **Bedroom Two**

10' 9" x 9' 9" (3.28m x 2.97m)

### **Bedroom Three**

10' 7" x 9' 2" (3.23m x 2.79m)

### **Bedroom Four**

10' 9" x 7' 6" (3.28m x 2.29m)