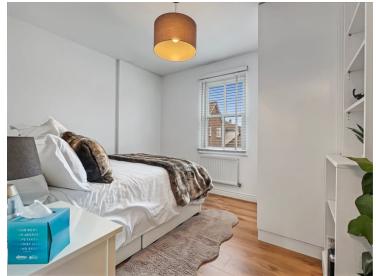

### **Bedroom Two**

10' 9" x 9' 9" (3.28m x 2.97m)

### **Bedroom Three**

10' 7" x 9' 2" (3.23m x 2.79m)

### **Bedroom Four**

10' 9" x 7' 6" (3.28m x 2.29m)