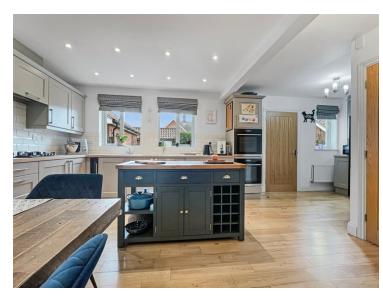

### Kitchen/Dining Breakfast Room

21' 8" MAX x 17' 7" MAX (6.60m x 5.36m)

**Utility Room** 

6' 2" x 5' 7" (1.88m x 1.70m)

First Floor

**Bedroom One** 

17' 7" MAX x 11' 8" MAX (5.36m x 3.56m)