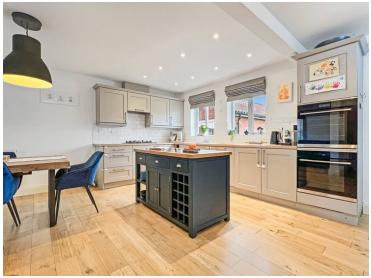

### Kitchen/Dining Breakfast Room

21' 8" MAX x 17' 7" MAX (6.60m x 5.36m)

**Utility Room** 

6' 2" x 5' 7" (1.88m x 1.70m)

First Floor

**Bedroom One** 

17' 7" MAX x 11' 8" MAX (5.36m x 3.56m)