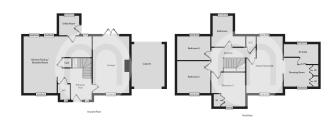

seeking a 'turn key' family home they can simply move their belongings into with minimal work.



### Property Details.

### **Ground Floor**

**Entrance Hall** 

#### Cloakroom

Lounge



17' 6" x 11' 7" (5.33m x 3.53m)

### Kitchen/Dining Breakfast Room



21' 8" MAX x 17' 7" MAX (6.60m x 5.36m)

**Utility Room** 

6' 2" x 5' 7" (1.88m x 1.70m)

First Floor



**Bedroom One** 



17' 7" MAX x 11' 8" MAX (5.36m x 3.56m)

### Dressing Room



9' 2" x 8' 6" (2.79m x 2.59m)

En Suite To Master

## Property Details.

### **Bedroom Two**



10' 9" x 9' 9" (3.28m x 2.97m)

### **Bedroom Three**



10' 7" x 9' 2" (3.23m x 2.79m)

### **Bedroom Four**

10' 9" x 7' 6" (3.28m x 2.29m)

### Family Bathroom





#### **Rear Garden**



Garage & Carport Parking

### Property Details.

### Floorplans



#### Location



We have not carried out a structural survey and the services, appliances and specific fittings have not been tested. All photographs, measurements, floor plans and distances referred to are given as a guide only and should not be relied upon for the purchase of carpets or any other fixtures or fittings. Gardens, roof terraces, balconies and communal gardens as well as tenure and lease details cannot have their accuracy guaranteed for intending purchasers. Lease details, service ground rent (where applicable) are given as a guide only and should be checked and confirmed by your solicitor prior to exchange of contracts.