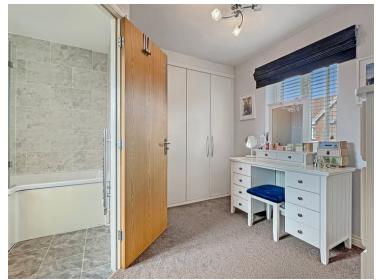

### Dressing Room

9' 2" x 8' 6" (2.79m x 2.59m)

En Suite To Master

### Family Bathroom