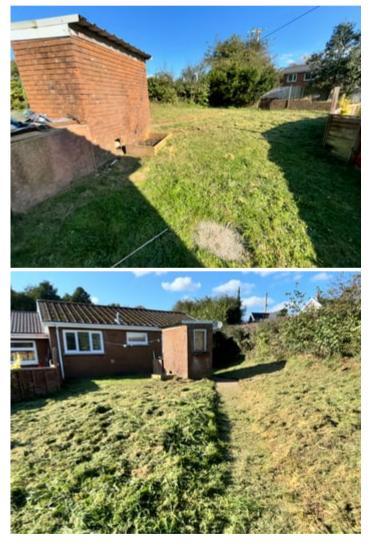

#### Externally

Lawned front garden, driveway for one car, side access to rear lawned garden with 2 x store.