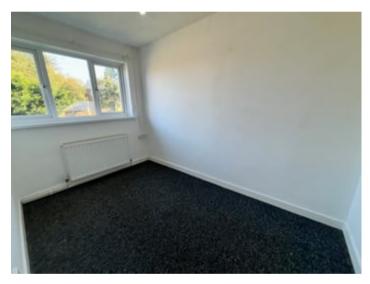

## Lounge

3.86m x 3.99m (12' 8" x 13' 1") Radiator, double glazed window to front.

# Bedroom 1

3.48m x 2.97m (11' 5" x 9' 9") Radiator, double glazed window to front.

Bedroom 2

3.28m x 2.06m (10' 9" x 6' 9") Radiator and double glazed window to rear.