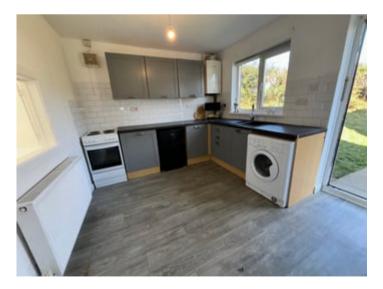

# Kitchen

2.94m x 3.25m (9' 8" x 10' 8")

A range of Base units with worktops over and matching wall units, stainless steel single drainer sink unit with mixer taps, LP gas cooker point, plumbing for automatic washing machine, part tiled walls, radiator, wall mounted LP gas boiler providing domestic hot water and central heating system, double glazed window to rear and double glazed door to rear.