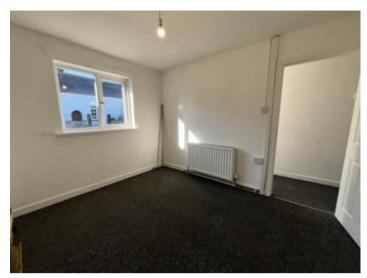

# Bedroom 1

3.48m x 2.97m (11' 5" x 9' 9") Radiator, double glazed window to front.

Bedroom 2

3.28m x 2.06m (10' 9" x 6' 9") Radiator and double glazed window to rear.