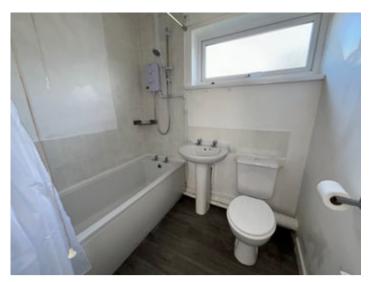

### Bathroom

1.7m x 1.97m (5' 7" x 6' 6")

Low level flush W/C, pedestal wash hand basin, paneled bath with electric shower over, part tiled walls, extractor fan, radiator, double glazed window to rear.