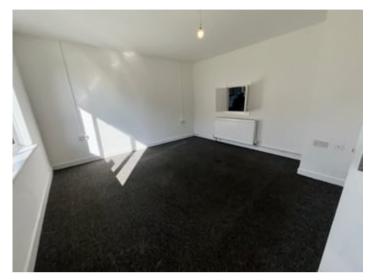

## Lounge

3.86m x 3.99m (12' 8" x 13' 1") Radiator, double glazed window to front.

# Bedroom 1

3.48m x 2.97m (11' 5" x 9' 9") Radiator, double glazed window to front.

Bedroom 2

3.28m x 2.06m (10' 9" x 6' 9") Radiator and double glazed window to rear.