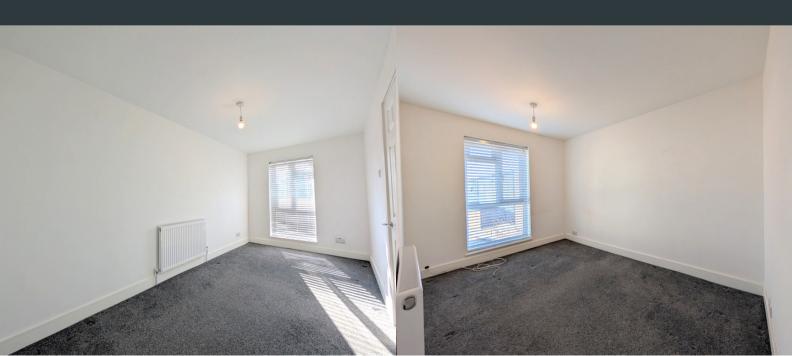

## Principle Bedroom

Front aspect double glazed window, carpeted flooring and wall mounted radiator.

#### **Bedroom Two**

Rear aspect double glazed window, carpeted flooring and wall mounted radiator.

### **Bedroom Three**

Rear aspect double glazed window, carpeted flooring and wall mounted radiator.