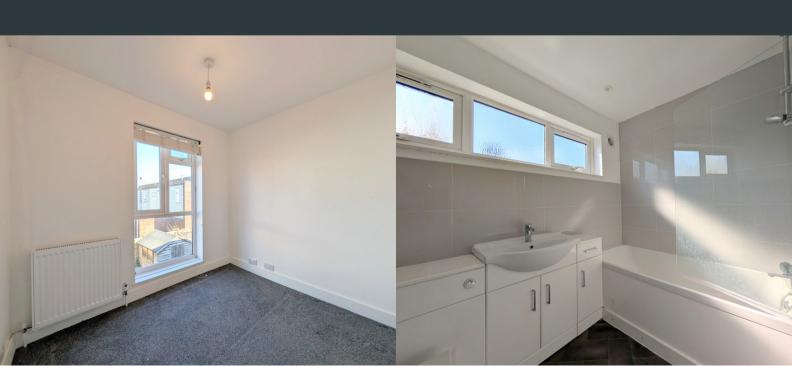

### **Bedroom Three**

Rear aspect double glazed window, carpeted flooring and wall mounted radiator.

#### Bathroom

Front aspect double glazed windows with frosted glass, roll top bath tub with shower attachment and glass screen, low level WC, pedestal wash basin, tiled flooring and heated towel rail.