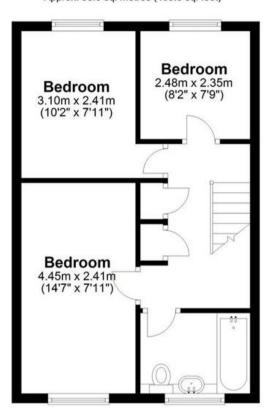

# Landing

Carpeted flooring, loft hatch and built in storage cupboard.

## Principle Bedroom

Front aspect double glazed window, carpeted flooring and wall mounted radiator.

#### **Bedroom Two**

Rear aspect double glazed window, carpeted flooring and wall mounted radiator.

### **Bedroom Three**

Rear aspect double glazed window, carpeted flooring and wall mounted radiator.

#### Bathroom

Front aspect double glazed windows with frosted glass, roll top bath tub with shower attachment and glass screen, low level WC, pedestal wash basin, tiled flooring and heated towel rail.

#### First Floor

Approx. 38.0 sq. metres (409.3 sq. feet)

Total area: approx. 77.2 sq. metres (830.5 sq. feet)

mitted search gifungs face priest micropism te explain ble ambiatory of the thory plane contained from the apparent and discontributes and micropism are apparent to the complexities of faces the search are a search proposed or the service and the complexities and the proposed to the service and the complexities and the proposed point apparent or representation placeties into service and the complexities faces and the service and the purposed point faces operating addition of their complexities and the complexities faces and the purposed point faces operating addition of their