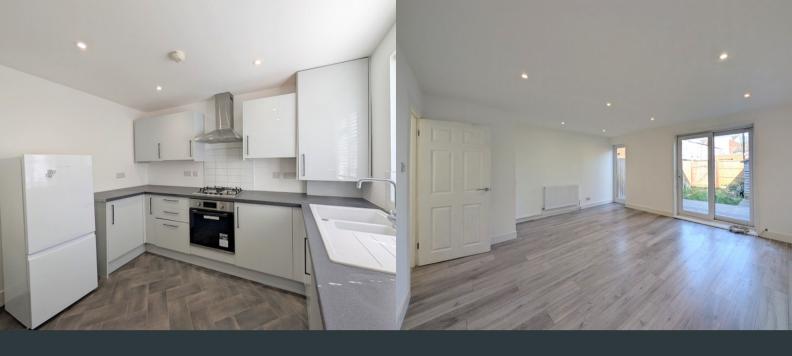

#### Kitchen

A range of eye and base level units with roll top work surfaces incorporating a single drainer sink, spaces for washing machine, fridge/freezer and oven, breakfast bar, wall mounted gas combination boiler which was installed at the beginning of 2023, double glazed front aspect window.

# Lounge/ Dining Room

Rear aspect double glazed windows and door to garden, under stair storage cupboard, laminate flooring and wall mounted radiators.