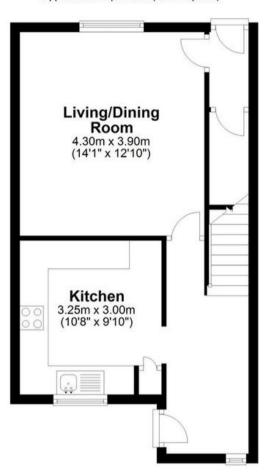

#### **Entrance Hall**

Approached via a front aspect UPVC door, laminate flooring, carpeted stairs, wooden doors to;

#### Kitchen

A range of eye and base level units with roll top work surfaces incorporating a single drainer sink, spaces for washing machine, fridge/freezer and oven, breakfast bar, wall mounted gas combination boiler which was installed at the beginning of 2023, double glazed front aspect window.

# Lounge/ Dining Room

Rear aspect double glazed windows and door to garden, under stair storage cupboard, laminate flooring and wall mounted radiators.

### **Ground Floor**

Approx. 39.1 sq. metres (421.3 sq. feet)