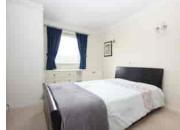

#### **BEDROOM**

13' 8" x 8' 11" (4.17m x 2.72m) Front aspect UPVC double glazed window, electric heater, fitted wardrobes and drawer units.