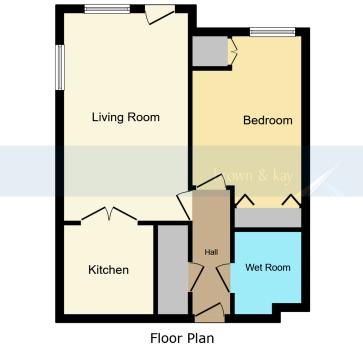

1 looi Flaii

This floor plan is for illustrative purposes only. It is not drawn to scale. Any measurements, floor areas (including any total floor area), openings and orientations are approximate. No details are guaranteed, they cannot be relied upon for any purpose and do not form any part of any agreement. No liability is taken for any error, omission misstatement. A party must rely upon its own inception(s). Powered by www.proportybox in

#### **ENTRANCE HALL**

Storage cupboard.

#### **LOUNGE**

17' 0"  $\times$  10' 3" (5.18m  $\times$  3.12m) Rear aspect window and door on to small patio area, storage heater, electric fire.

### **KITCHEN**

7' 3" x 7' 0" (2.21m x 2.13m) Well fitted kitchen with an excellent range of wall and base units, built-in four point electric hob and electric oven, integrated dishwasher, integrated fridge/freezer.

#### **BEDROOM**

13' 8" x 8' 11" (4.17m x 2.72m) Front aspect UPVC double glazed window, electric heater, fitted wardrobes and drawer units.

## **WET ROOM**

Shower, wash hand basin and w.c.