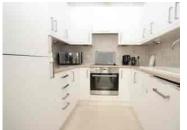

### **KITCHEN**

7' 3" x 7' 0" (2.21m x 2.13m) Well fitted kitchen with an excellent range of wall and base units, built-in four point electric hob and electric oven, integrated dishwasher, integrated fridge/freezer.