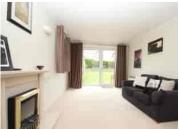

#### **LOUNGE**

17' 0"  $\times$  10' 3" (5.18m  $\times$  3.12m) Rear aspect window and door on to small patio area, storage heater, electric fire.