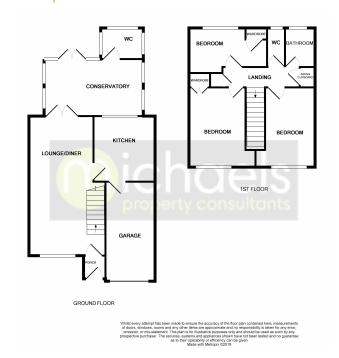

## Floorplans

#### Ground Floor

#### Entrance Hall

With radiator and open to.

#### Lounge/Diner

23' 0" x 12' 7" (7.01 m x 3.84m) With double glazed window to front and patio doors to rear, two radiators, TV point, stairs rising to first floor and doors to.

#### Kitchen

10' 10" x 9' 9" (3.30m x 2.97m) With double glazed window to rear, radiator, a range of matching eye level and base units with drawers and worktops over, inset sink and drainer, tiled splashbacks, spaces for cooker and fridge/freezer, space and plumbing for washing machine.

#### Conservatory

16' 5" x 9' 6" (5.00m x 2.90m) With double glazed windows to bot sides and rear, double glazed French doors to rear leading to the rear garden, two radiators, door to.

#### Cloakroom

With double glazed obscure windows to both sides and rear, low level WC, wash hand basin, radiator, extractor.

### First Floor

#### Landing

With storage cupboard, airing cupboard and doors to.

#### Bedroom One

13' 3" x 11' 1" (4.04m x 3.38m) With double glazed window to front, radiator, built in

#### Bedroom Two

13' 3" x 9' 7" (4.04m x 2.92m) With double glazed window to front, radiator, loft access.

#### Bedroom Three

12' 8" x 7' 2" (3.86m x 2.18m) With window to rear, radiator, storage cupboard.

#### Bathroom

With obscure window to rear, radiator, wash hand basin, panelled bath with shower over.

#### WC

With double glazed obscure window to rear, low level WC, radiator.

### Garage

With up and over door to front.