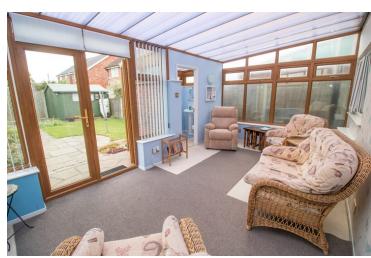

#### Conservatory

16' 5" x 9' 6" (5.00m x 2.90m) With double glazed windows to bot sides and rear, double glazed French doors to rear leading to the rear garden, two radiators, door to.