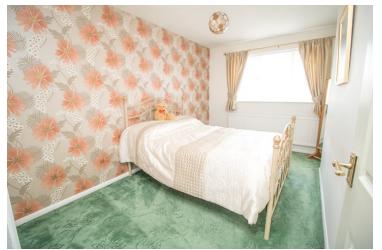

#### Bedroom One

13' 3" x 11' 1" (4.04m x 3.38m) With double glazed window to front, radiator, built in

# Property Details.

#### wardrobe