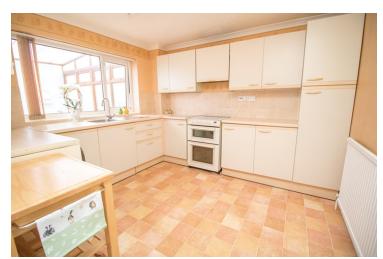

#### Kitchen

10' 10" x 9' 9" (3.30m x 2.97m) With double glazed window to rear, radiator, a range of matching eye level and base units with drawers and worktops over, inset sink and drainer, tiled splashbacks, spaces for cooker and fridge/freezer, space and plumbing for washing machine.