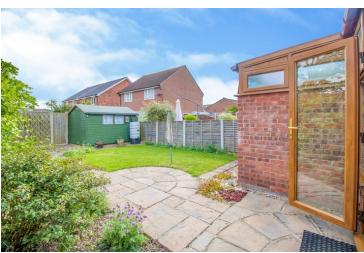

#### Rear Garden

Enclosed by fencing and with gated rear access, the garden offers a patio area leading to lawn with various shrubs and flowers. Garden Shed to remain.

### Garage

With up and over door to front.

#### Driveway

Block paved providing off road parking.