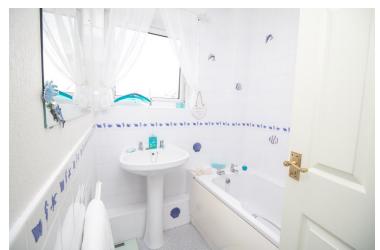

#### Bathroom

With obscure window to rear, radiator, wash hand basin, panelled bath with shower over.

#### WC

With double glazed obscure window to rear, low level WC, radiator.