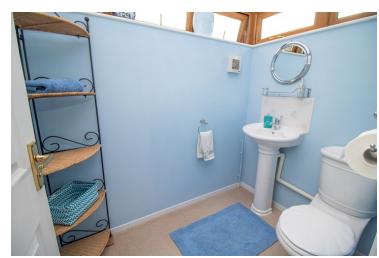

#### Bathroom

With obscure window to rear, radiator, wash hand basin, panelled bath with shower over.

#### WC

With double glazed obscure window to rear, low level WC, radiator.