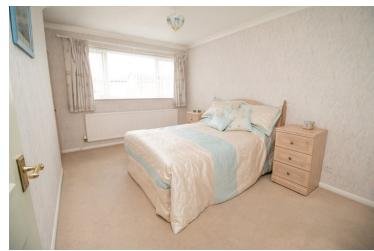

#### Bedroom One

13' 3" x 11' 1" (4.04m x 3.38m) With double glazed window to front, radiator, built in

# Property Details.

#### wardrobe