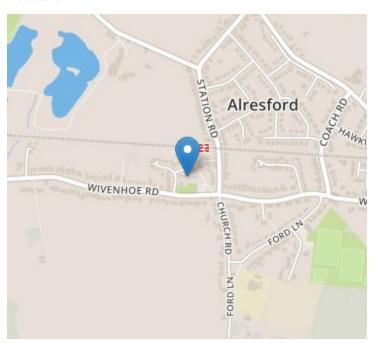

### Location

# 8 The Chequers, Alresford, Colchester, Essex. CO7 8BW.

A well presented three bedroom terraced house located in the quiet village of Alresford on the outskirts of Colchester with access to train station, good local pub on the doorstep and village amenities including shops, post office, bus stops and of course countryside walks. Offering three bedrooms, lounge/diner, kitchen, bathroom with separate WC, conservatory, cloakroom, generous garden and garage.