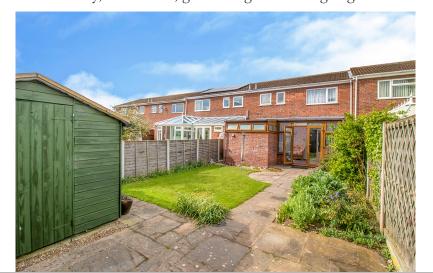

#### Rear Garden

Enclosed by fencing and with gated rear access, the garden offers a patio area leading to lawn with various shrubs and flowers. Garden Shed to remain.

### Garage

With up and over door to front.