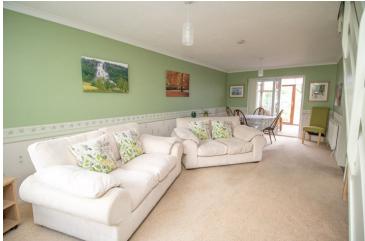

#### Lounge/Diner

23' 0" x 12' 7" (7.01 m x 3.84m) With double glazed window to front and patio doors to rear, two radiators, TV point, stairs rising to first floor and doors to.