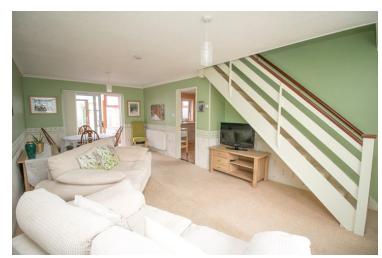

#### Lounge/Diner

23' 0" x 12' 7" (7.01 m x 3.84m) With double glazed window to front and patio doors to rear, two radiators, TV point, stairs rising to first floor and doors to.