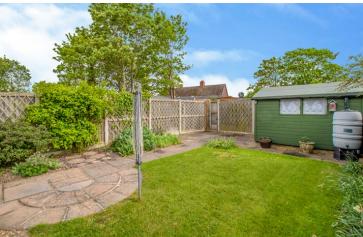

#### Rear Garden

Enclosed by fencing and with gated rear access, the garden offers a patio area leading to lawn with various shrubs and flowers. Garden Shed to remain.

### Garage

With up and over door to front.

#### Driveway

Block paved providing off road parking.