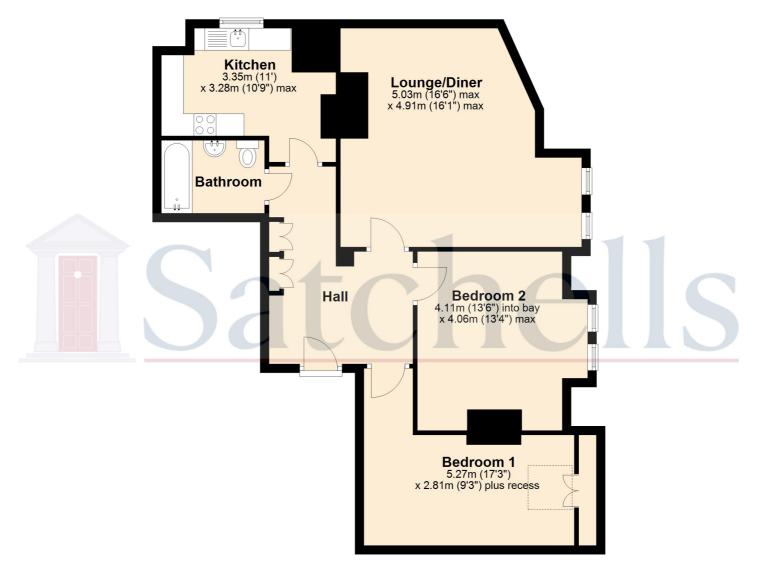

#### **Floor Plan**

For illastrative purposes only - NOT TO SCALE - Measurements shown are approximate. The size and position of doors, windows, appliances and other features are approximate.

Plan produced using PlanUp.