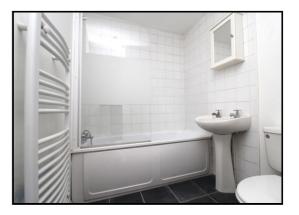

### Bathroom:

Suite comprising bath, electric shower, wash hand basin and low level WC. Heated towel rail. Extractor fan.