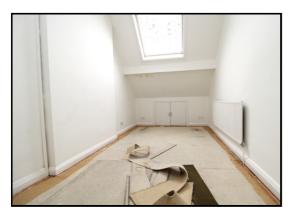

Walking distance to Letchworth train station
- Ideal for first time buyers
- Spacious living room
- Needs modernising
- Leasehold 99 years from 1986
- \*\*Allocated Parking Space\*\*
- EPC rating E. Council tax band B



#### **Entrance Hall:**

Door to side. Cupboard space.

#### Kitchen:

Window to side. Stainless steel sink. Electric hob and oven. Wall and base units.

### Lounge/Diner:

Two windows to front. Gas fire. Two radiators.

# **Bedroom One:**

Sky light window. Eaves storage. Radiator.

# Bedroom Two:

Two windows to front. Radiator.

### Bathroom:

Suite comprising bath, electric shower, wash hand basin and low level WC. Heated towel rail. Extractor fan.

#### Additional Information: Agents Note:

Draft details yet to be approved by the vendor and may be subject to change.







These particulars are a guide only and do not constitute an offer or a contract. The floor plan is for identification purposes only and not to scale. All measurements are approximate and should not be relied upon if ordering furniture, white goods and flooring etc. We have presented the property as we feel fairly describes it but before arranging a viewing or deciding to buy, should there be anything specific you would like to know about the property please enquire. Satchells have not tested any of the appliances or carried out any form of survey and advise you to carry out your own investigations on the state, condition, structure, services, title, tenure, and council tax band of the property. Some images may have been enhanced and the contents shown may not be included in the sale.