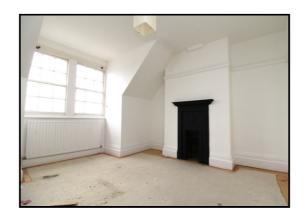

lking distance to Letchworth train station
- Ideal for first time buyers
- Spacious living room
- Needs modernising
- Leasehold 99 years from 1986
- \*\*Allocated Parking Space\*\*
- EPC rating E. Council tax band B



#### **Entrance Hall:**

Door to side. Cupboard space.

#### Kitchen:

Window to side. Stainless steel sink. Electric hob and oven. Wall and base units.

### Lounge/Diner:

Two windows to front. Gas fire. Two radiators.

# **Bedroom One:**

Sky light window. Eaves storage. Radiator.

# Bedroom Two:

Two windows to front. Radiator.

### Bathroom:

Suite comprising bath, electric shower, wash hand basin and low level WC. Heated towel rail. Extractor fan.

#### Additional Information: Agents Note:

Draft details yet to be approved by the vendor and may be subject to change.







These particulars are a guide only and do not constitute an offer or a contract. The floor plan is for identification purposes only and not to scale. All measurements are approximate and should not be relied upon if ordering furniture, white goods and flooring etc. We have presented the property as we feel fairly describes it but before arranging a viewing or deciding to buy, should there be anything specific you would like to know about the property please enquire. Satchells have not tested any of the appliances or carried out any form of survey and advise you to carry out your own investigations on the state, condition, structure, services, title, tenure, and council tax band of the property. Some images may have been enhanced and the contents shown may not be included in the sale. S