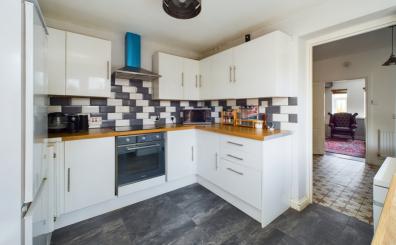

This home offers light and spacious accommodation arranged over two floors. The ground floor features an entrance hall, front living room, dining room with door to garden and large kitchen/diner, the floor is completed with the family bathroom. Upstairs there are three bedrooms and an upstairs w.c. Outside to the front is a block paved driveway providing off road parking. To the rear is a fantastic rear garden that is enclosed and mainly laid to lawn. The owner has already gained planning permission for both a home office at the rear of the garden and a loft conversion (STPP).