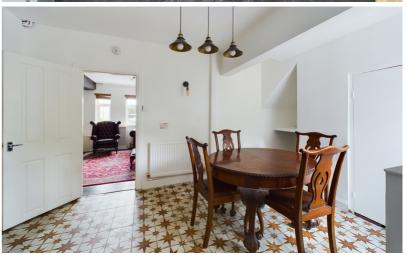

This home offers light and spacious accommodation arranged over two floors. The ground floor features an entrance hall, front living room, dining room with door to garden and large kitchen/diner, the floor is completed with the family bathroom. Upstairs there are three bedrooms and an upstairs w.c. Outside to the front is a block paved driveway providing off road parking. To the rear is a fantastic rear garden that is enclosed and mainly laid to lawn. The owner has already gained planning permission for both a home office at the rear of the garden and a loft conversion (STPP).