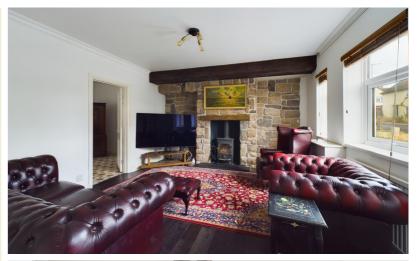

This home offers light and spacious accommodation arranged over two floors. The ground floor features an entrance hall, front living room, dining room with door to garden and large kitchen/diner, the floor is completed with the family bathroom. Upstairs there are three bedrooms and an upstairs w.c. Outside to the front is a block paved driveway providing off road parking. To the rear is a fantastic rear garden that is enclosed and mainly laid to lawn. The owner has already gained planning permission for both a home office at the rear of the garden and a loft conversion (STPP).