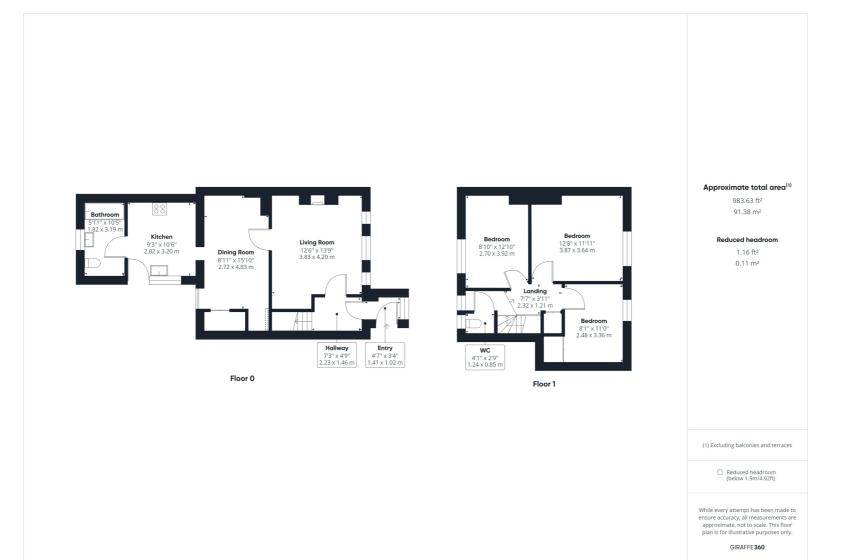

This home offers light and spacious accommodation arranged over two floors. The ground floor features an entrance hall, front living room, dining room with door to garden and large kitchen/diner, the floor is completed with the family bathroom. Upstairs there are three bedrooms and an upstairs w.c. Outside to the front is a block paved driveway providing off road parking. To the rear is a fantastic rear garden that is enclosed and mainly laid to lawn. The owner has already gained planning permission for both a home office at the rear of the garden and a loft conversion (STPP).