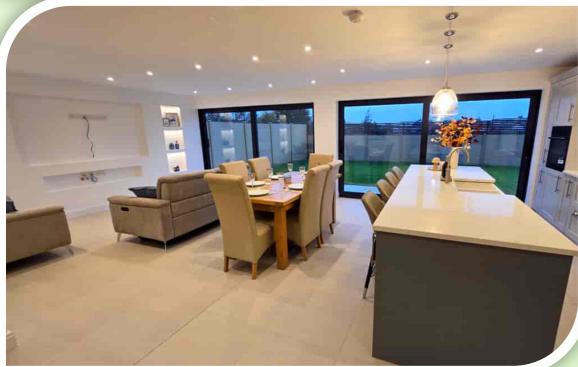

Exciting opportunity to acquire this most attractive new build detached property set within a gated courtyard accessed via a private lane. Built with some of the latest energy saving technology including, solar panels, underfloor heating (to the ground floor), air source heat pump and a MVHR system. Positioned within this new development of only three distinctive properties that affords a secluded semi-rural location within easy reach to the village amenities of Walmer Bridge. The Martingales is a stunning detached residence with accommodation arranged over three inviting levels, approximately 2500 sq ft, comprising: open porch, hallway, integral single garage, lounge, fabulous open plan living kitchen with media wall, utility room, cloakroom, plant room, main bedroom with a dressing room and en-suite bathroom, four/five bedrooms and a four piece family bathroom. Outside garden areas, integral single garage and the courtyard will also have visitor parking spaces. A simply outstanding family home offered for sale with NO CHAIN DELAY that has to be viewed to fully appreciate.

### **GROUND FLOOR**

Access to the Martingales is via the impressive Oak open porch, stepping into the entrance hall having a tiled floor and a Oak staircase with black metal spindles leads to the first floor landing. To the right the principal reception room is a spacious lounge having two front facing windows, underfloor heating, network points and space for a log burning stove. Across the rear of the property is the perfect family space with a stylish fitted kitchen, dining and sitting areas. A tiled floor with underfloor heating spans this space, two sets of patio doors open out onto the rear garden, the sitting area has a media wall with illuminated niches, fitted kitchen with integrated appliances and island/breakfast bar counter. Access into a large utility room with a plant room and W.C. From the hallway is access into the integral garage with remote control sectional door.