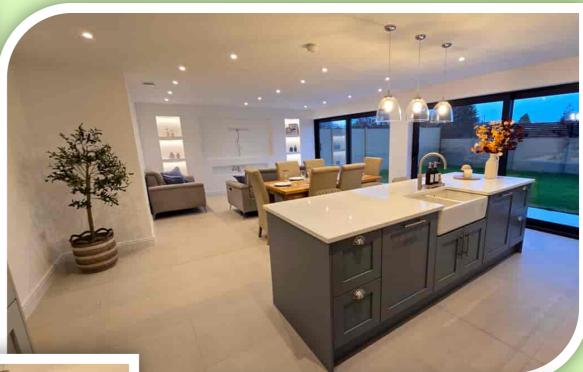

### **GROUND FLOOR**

Access to the Martingales is via the impressive Oak open porch, stepping into the entrance hall having a tiled floor and a Oak staircase with black metal spindles leads to the first floor landing. To the right the principal reception room is a spacious lounge having two front facing windows, underfloor heating, network points and space for a log burning stove. Across the rear of the property is the perfect family space with a stylish fitted kitchen, dining and sitting areas. A tiled floor with underfloor heating spans this space, two sets of patio doors open out onto the rear garden, the sitting area has a media wall with illuminated niches, fitted kitchen with integrated appliances and island/breakfast bar counter. Access into a large utility room with a plant room and W.C. From the hallway is access into the integral garage with remote control sectional door.