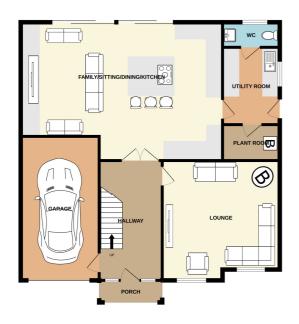

### **GROUND FLOOR**

Access to the Martingales is via the impressive Oak open porch, stepping into the entrance hall having a tiled floor and a Oak staircase with black metal spindles leads to the first floor landing. To the right the principal reception room is a spacious lounge having two front facing windows, underfloor heating, network points and space for a log burning stove. Across the rear of the property is the perfect family space with a stylish fitted kitchen, dining and sitting areas. A tiled floor with underfloor heating spans this space, two sets of patio doors open out onto the rear garden, the sitting area has a media wall with illuminated niches, fitted kitchen with integrated appliances and island/breakfast bar counter. Access into a large utility room with a plant room and W.C. From the hallway is access into the integral garage with remote control sectional door.