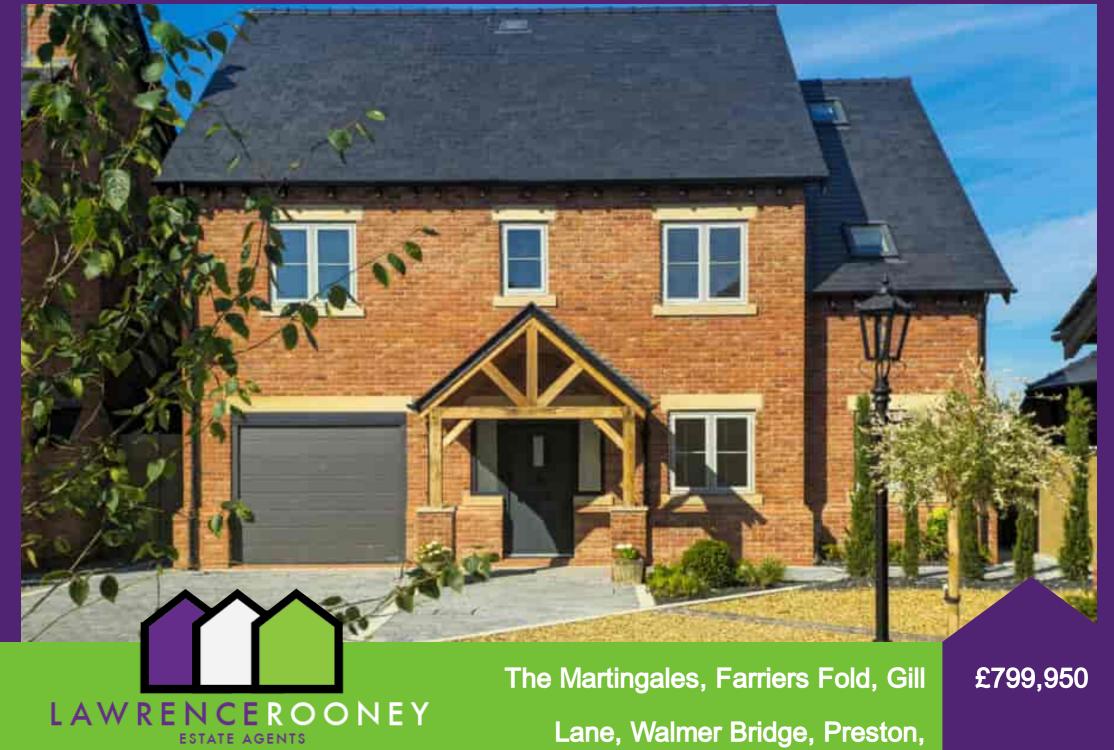

# The Martingales, Farriers Fold, Gill Lane, Walmer Bridge, Preston, PR4 5DR

Exciting opportunity to acquire this captivating new build detached property set within a gated courtyard accessed via a private lane

Exciting opportunity to acquire this most attractive new build detached property set within a gated courtyard accessed via a private lane. Built with some of the latest energy saving technology including, solar panels, underfloor heating (to the ground floor), air source heat pump and a MVHR system. Positioned within this new development of only three distinctive properties that affords a secluded semi-rural location within easy reach to the village amenities of Walmer Bridge. The Martingales is a stunning detached residence with accommodation arranged over three inviting levels, approximately 2500 sq ft, comprising: open porch, hallway, integral single garage, lounge, fabulous open plan living kitchen with media wall, utility room, cloakroom, plant room, main bedroom with a dressing room and en-suite bathroom, four/five bedrooms and a four piece family bathroom. Outside garden areas, integral single garage and the courtyard will also have visitor parking spaces. A simply outstanding family home offered for sale with NO CHAIN DELAY that has to be viewed to fully appreciate.