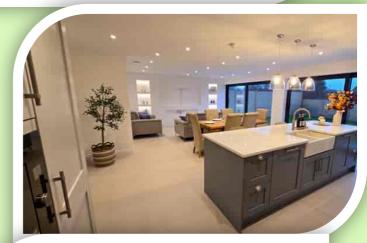

Exciting opportunity to acquire this most attractive new build detached property set within a gated courtyard accessed via a private lane. Built with some of the latest energy saving technology including, solar panels, underfloor heating (to the ground floor), air source heat pump and a MVHR system. Positioned within this new development of only three distinctive properties that affords a secluded semi-rural location within easy reach to the village amenities of Walmer Bridge. The Martingales is a stunning detached residence with accommodation arranged over three inviting levels, approximately 2500 sq ft, comprising: open porch, hallway, integral single garage, lounge, fabulous open plan living kitchen with media wall, utility room, cloakroom, plant room, main bedroom with a dressing room and en-suite bathroom, four/five bedrooms and a four piece family bathroom. Outside garden areas, integral single garage and the courtyard will also have visitor parking spaces. A simply outstanding family home offered for sale with NO CHAIN DELAY that has to be viewed to fully appreciate.

### **GROUND FLOOR**

Access to the Martingales is via the impressive Oak open porch, stepping into the entrance hall having a tiled floor and a Oak staircase with black metal spindles leads to the first floor landing. To the right the principal reception room is a spacious lounge having two front facing windows, underfloor heating, network points and space for a log burning stove. Across the rear of the property is the perfect family space with a stylish fitted kitchen, dining and sitting areas. A tiled floor with underfloor heating spans this space, two sets of patio doors open out onto the rear garden, the sitting area has a media wall with illuminated niches, fitted kitchen with integrated appliances and island/breakfast bar counter. Access into a large utility room with a plant room and W.C. From the hallway is access into the integral garage with remote control sectional door.