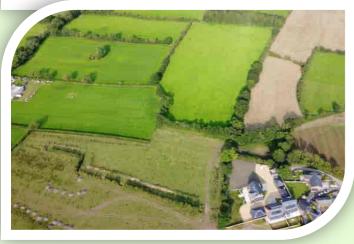

# The Martingales, Farriers Fold, Gill Lane, Walmer Bridge, Preston, PR4 5DR

Exciting opportunity to acquire this captivating new build detached property set within a gated courtyard accessed via a private lane

Exciting opportunity to acquire this most attractive new build detached property set within a gated courtyard accessed via a private lane. Built with some of the latest energy saving technology including, solar panels, underfloor heating (to the ground floor), air source heat pump and a MVHR system. Positioned within this new development of only three distinctive properties that affords a secluded semi-rural location within easy reach to the village amenities of Walmer Bridge. The Martingales is a stunning detached residence with accommodation arranged over three inviting levels, approximately 2500 sq ft, comprising: open porch, hallway, integral single garage, lounge, fabulous open plan living kitchen with media wall, utility room, cloakroom, plant room, main bedroom with a dressing room and en-suite bathroom, four/five bedrooms and a four piece family bathroom. Outside garden areas, integral single garage and the courtyard will also have visitor parking spaces. A simply outstanding family home offered for sale with NO CHAIN DELAY that has to be viewed to fully appreciate.

# **OUTSIDE**

Approach to the property is via a courtyard to a dedicated paved driveway. The front has an open porch, paved pathways with feature lighting and planters. The rear is enclosed with composite fencing, slat privacy screen, laid to lawn and paved patio area.