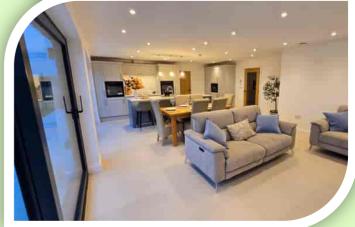

### **GROUND FLOOR**

Access to the Martingales is via the impressive Oak open porch, stepping into the entrance hall having a tiled floor and a Oak staircase with black metal spindles leads to the first floor landing. To the right the principal reception room is a spacious lounge having two front facing windows, underfloor heating, network points and space for a log burning stove. Across the rear of the property is the perfect family space with a stylish fitted kitchen, dining and sitting areas. A tiled floor with underfloor heating spans this space, two sets of patio doors open out onto the rear garden, the sitting area has a media wall with illuminated niches, fitted kitchen with integrated appliances and island/breakfast bar counter. Access into a large utility room with a plant room and W.C. From the hallway is access into the integral garage with remote control sectional door.