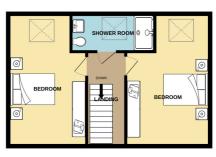

#### SECOND FLOOR

To the second floor there are a two further bathrooms with Velux roof lights and both access to a three piece shower room.