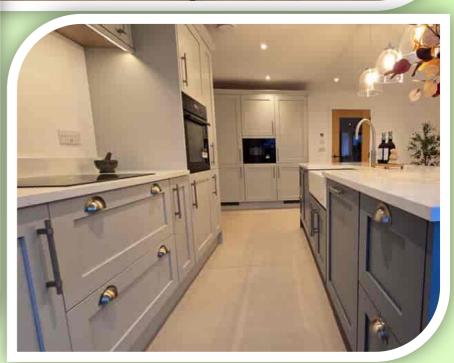

### **GROUND FLOOR**

Access to the Martingales is via the impressive Oak open porch, stepping into the entrance hall having a tiled floor and a Oak staircase with black metal spindles leads to the first floor landing. To the right the principal reception room is a spacious lounge having two front facing windows, underfloor heating, network points and space for a log burning stove. Across the rear of the property is the perfect family space with a stylish fitted kitchen, dining and sitting areas. A tiled floor with underfloor heating spans this space, two sets of patio doors open out onto the rear garden, the sitting area has a media wall with illuminated niches, fitted kitchen with integrated appliances and island/breakfast bar counter. Access into a large utility room with a plant room and W.C. From the hallway is access into the integral garage with remote control sectional door.