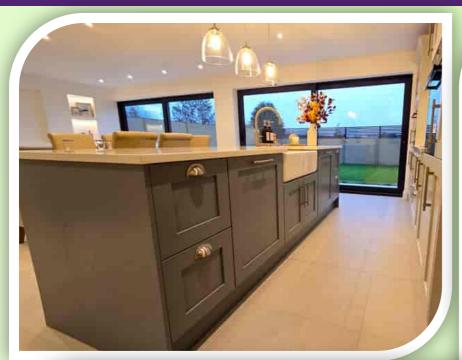

### **GROUND FLOOR**

Access to the Martingales is via the impressive Oak open porch, stepping into the entrance hall having a tiled floor and a Oak staircase with black metal spindles leads to the first floor landing. To the right the principal reception room is a spacious lounge having two front facing windows, underfloor heating, network points and space for a log burning stove. Across the rear of the property is the perfect family space with a stylish fitted kitchen, dining and sitting areas. A tiled floor with underfloor heating spans this space, two sets of patio doors open out onto the rear garden, the sitting area has a media wall with illuminated niches, fitted kitchen with integrated appliances and island/breakfast bar counter. Access into a large utility room with a plant room and W.C. From the hallway is access into the integral garage with remote control sectional door.