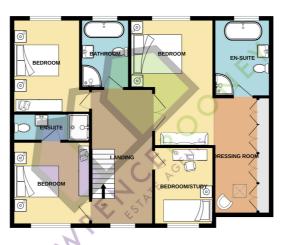

## **FIRST FLOOR**

At the first floor double doors from the first floor landing open into an impressive main bedroom with an opening through to a dressing room and four piece ensuite featuring a free standing bath. Across the landing the second bedroom is serviced by a three piece ensuite shower room, bedroom three offers a pleasant view out over the fields to the rear of the property, bedroom four would make a useful study and the four piece family bathroom also features a free standing bath.