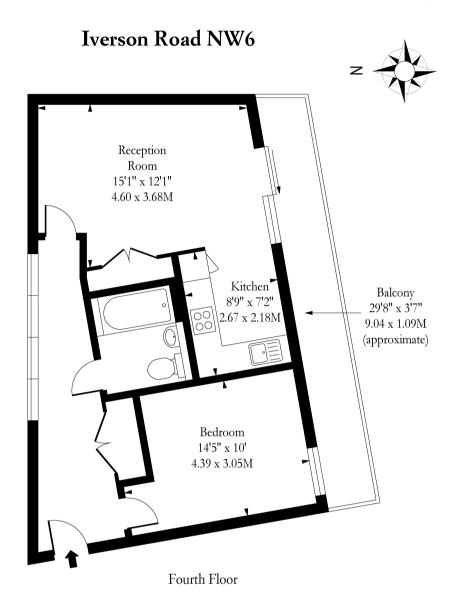

173 West End Lane West Hampstead London NW6 2LY

020 7624 4443 info@jaffeproperties.co.uk

www.jaffeproperties.co.uk

Approx Gross Internal Area

540 Sq Ft - 50.17 Sq M

Measured in accordance with RICS guidelines. Every attempt is made to ensure accuracy However all measurments are approximate. The floor plan is illustrative purposes only and is not to scale