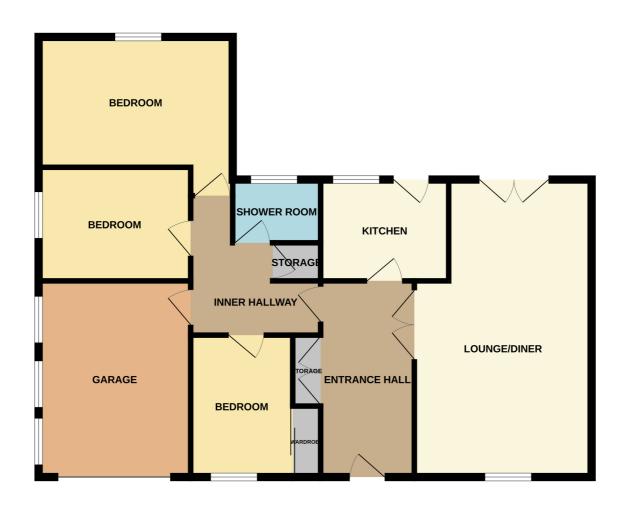

### Accommodation

#### **Entrance Hallway**

With entrance door, double storage cupboard, door to the inner hallway/bedrooms.

### Lounge/Dining Room 8.12m x 3.63m (26' 8" x 11' 11")

Measurements being max with fire surround and gas fire, central heating radiator, front facing window, rear facing French doors.

### Kitchen 3.58m x 2.70m (11' 9" x 8' 10")

With a good range of fitted wall and base units, worksurfaces, sink unit, gas hob with extractor, separate double oven, plumbing for an automatic washing machine, integrated dishwasher, rear window and door.

### Inner Hallway

With access to the bedrooms and garage, central heating radiator.

### Bedroom One 3.90m x 3.55m (12' 10" x 11' 8")

With a rear facing window, central heating radiator.

## Bedroom Two 3.56m x 2.67m (11' 8" x 8' 9")

With a front facing window, fitted wardrobe and central heating radiator.

## Bedroom Three 3.06m x 2.83m (10' 0" x 9' 3")

With a side facing window, central heating radiator.

#### **Shower Room**

Fitted with a shower cubicle and mains shower unit, low flush w.c, wash hand basin set within a vanity unit, heated towel rail, rear facing window, tiling.

### Garage

With electric up and over door, three side facing windows.

## **GROUND FLOOR**