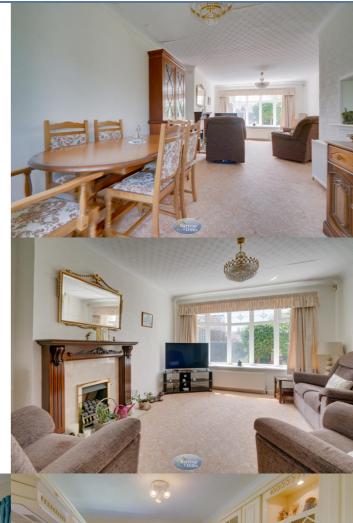

### Lounge/Dining Room 8.12m x 3.63m (26' 8" x 11' 11")

Measurements being max with fire surround and gas fire, central heating radiator, front facing window, rear facing French doors.

### Kitchen 3.58m x 2.70m (11' 9" x 8' 10")

With a good range of fitted wall and base units, worksurfaces, sink unit, gas hob with extractor, separate double oven, plumbing for an automatic washing machine, integrated dishwasher, rear window and door.