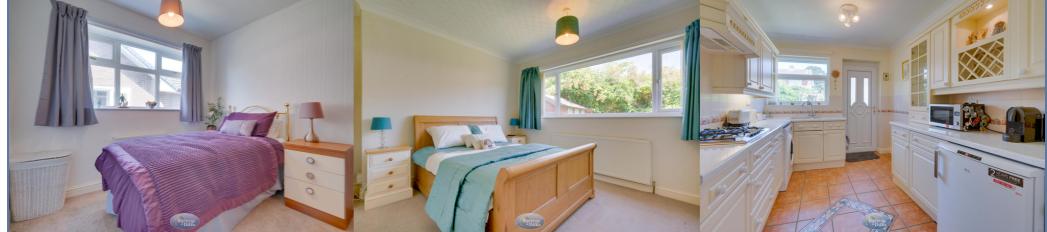

### Bedroom One 3.90m x 3.55m (12' 10" x 11' 8")

With a rear facing window, central heating radiator.

## Bedroom Two 3.56m x 2.67m (11' 8" x 8' 9")

With a front facing window, fitted wardrobe and central heating radiator.

## Bedroom Three 3.06m x 2.83m (10' 0" x 9' 3")

With a side facing window, central heating radiator.

### Kitchen 3.58m x 2.70m (11' 9" x 8' 10")

With a good range of fitted wall and base units, worksurfaces, sink unit, gas hob with extractor, separate double oven, plumbing for an automatic washing machine, integrated dishwasher, rear window and door.