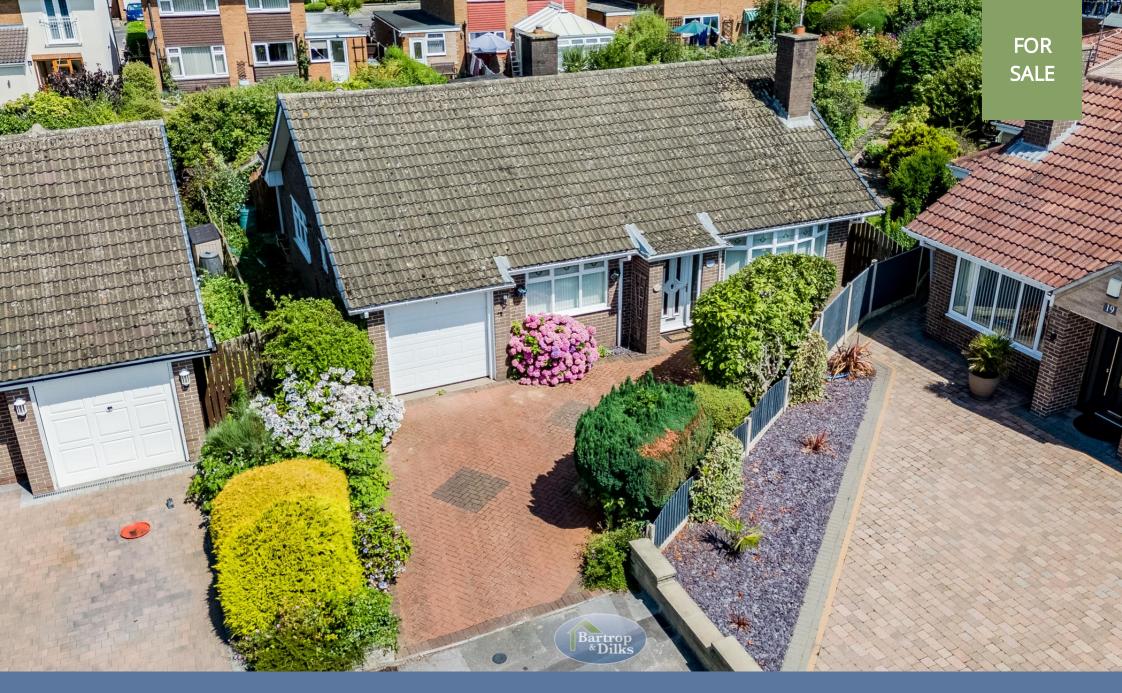

17 Willow Close, Worksop, Nottinghamshire S80 1XF

£300,000 - Freehold

# **PROPERTY SUMMARY**

Offered for sale with no chain being involved and set in this much sought after area is this well presented three bedroom detached bungalow that has gas central heating and uPVC double glazed windows. Set on a most generous size plot with gardens to the front, side and rear, the property requires an early viewing with the accommodation comprising of; entrance hallway, lounge/dining room being 8.12m in length overall having a fire surround and gas fire with French doors to the rear garden, kitchen with hob, extractor and double oven, Inner hallway which leads to three bedrooms and the shower room. Outside; front, side and rear gardens, driveway and garage. Viewing Highly Advised.

## **POINTS OF INTEREST**

- No Chain Involved
- Premier Area of Worksop
- Cul De Sac Location
- Three Bedroom
- Detached Bungalow

- Gas Central Heating
- uPVC Double Glazed
- Generous Garden
- Driveway
- Garage

#### Gardens

Well stocked and laid out front, rear/side gardens. The rear/side with lawn, borders, shrubs and being of a generous size.

### Garage

With electric up and over door, three side facing windows.