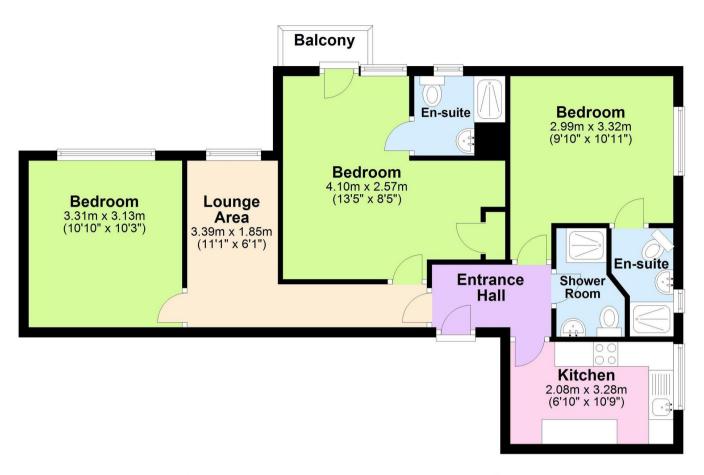

The interior of this beautifully presented property comprises a living room, fitted kitchen, 3 bedrooms, 2 en-suites and the shower room.

Located in the popular city of Coventry, the property is close to a range of amenities, including shops, supermarkets, restaurants and pubs. Excellent transport connections can be found from the A45, Tile Hill train station and many local bus routes.

## **Third Floor**

Total area: approx. 65.5 sq. metres (704.7 sq. feet)

20-22 Bridge End, Leeds, LS1 4DJ t: 0330 004 0050 e: hello@bettermove.co.uk www.bettermove.co.uk