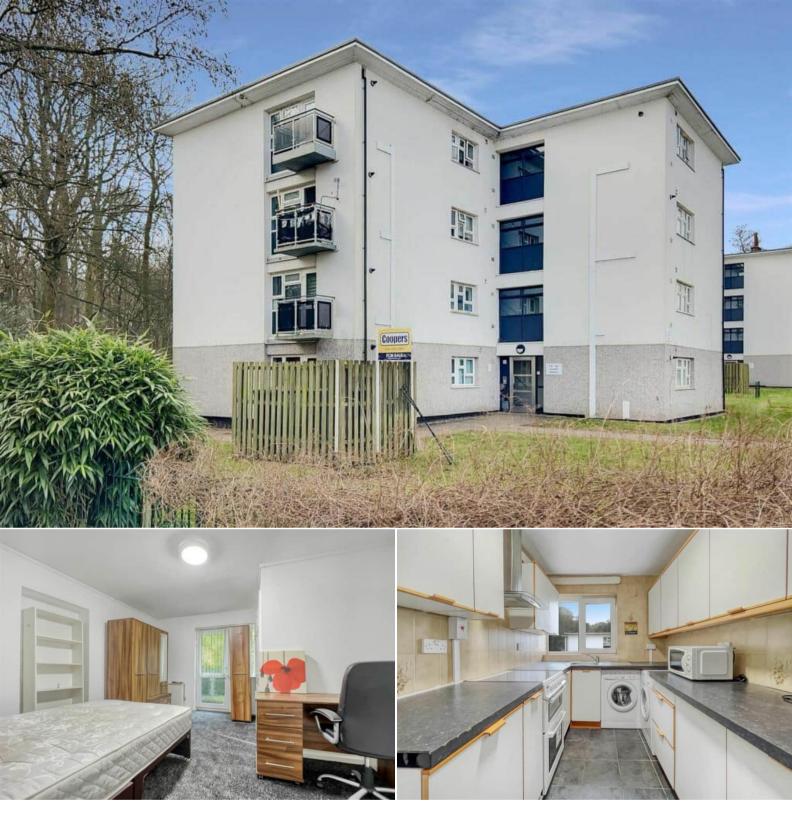

## Charter Avenue Coventry

Bettermove are proud to present this 3 bedroom flat in Coventry available with no forward chain.

The property is currently tenanted and it will be sold with tenants in situ for immediate investment. Rental yields can be obtained through Bettermove.

The interior of this beautifully presented property comprises a living room, fitted kitchen, 3 bedrooms, 2 en-suites and the shower room.

Located in the popular city of Coventry, the property is close to a range of amenities, including shops, supermarkets, restaurants and pubs. Excellent transport connections can be found from the A45, Tile Hill train station and many local bus routes.