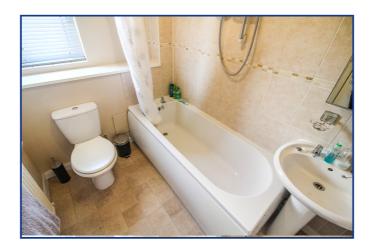

# Bathroom

8' 5" x 5' 6" (2.57m x 1.68m) Side aspect double glazed window, vinyl flooring, single radiator, partly tiled walls, low level wc, panel enclosed bath with shower, pedestal wash basin.