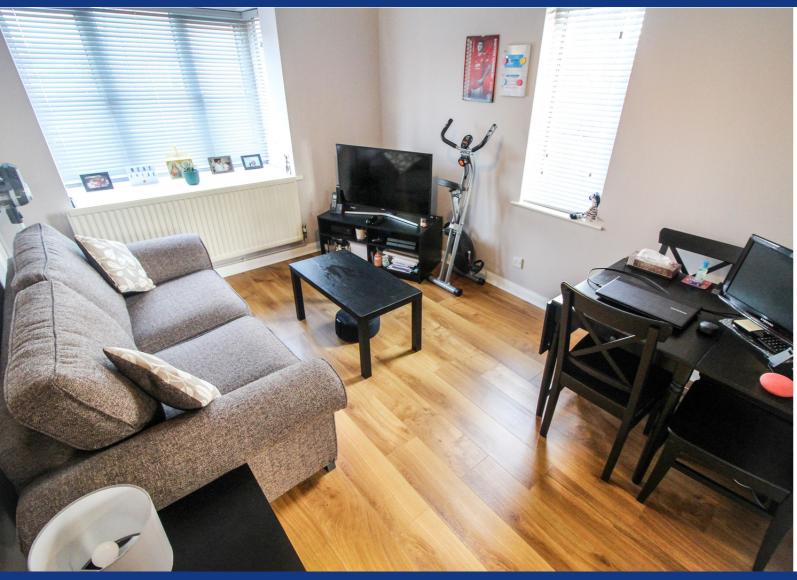

# Lounge Diner

15' 4" x 10' 2" (4.67m x 3.10m) Side aspect double glazed bay window, rear aspect double glazed window, single radiator, laminate wood flooring, television point, telephone point.