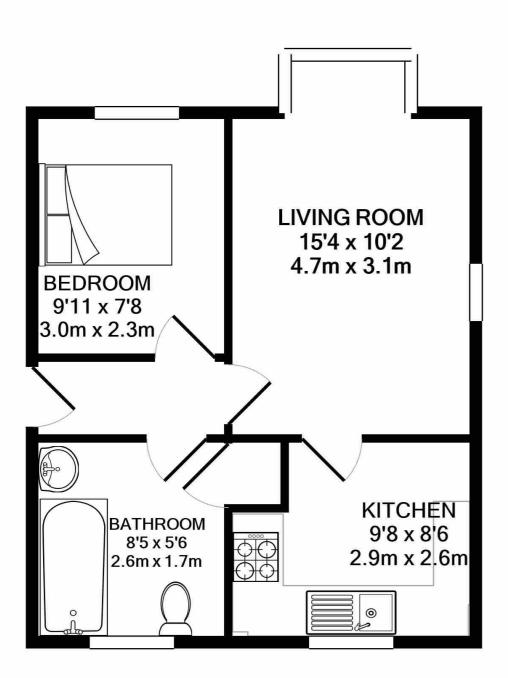

Whilst every attempt has been made to ensure the accuracy of the floor plan contained here, measurements of doors, windows, rooms and any other items are approximate and no responsibility is taken for any error, omission, or mis-statement. This plan is for illustrative purposes only and should be used as such by any prospective purchaser. The services, systems and appliances shown have not been tested and no guarantee as to their operability or efficiency can be given Made with Metropix ©2021

# **First Floor**

# Hallway

Laminate wood flooring, loft hatch to private boarded loft.

# Lounge Diner

15' 4" x 10' 2" (4.67m x 3.10m) Side aspect double glazed bay window, rear aspect double glazed window, single radiator, laminate wood flooring, television point, telephone point.

# Kitchen

9' 8" x 8' 6" (2.95m x 2.59m) Side aspect double glazed window, tiled flooring, single radiator, partly tiled walls, range of base and eye level units, single sink with drainer, gas hob with extractor hood and single oven, space for washing machine, space for fridge freezer.

### Bedroom

9' 11" x 7' 8" (3.02m x 2.34m) Side aspect double glazed window, laminate wood flooring, fitted wardrobes, single radiator.

# Bathroom

8' 5" x 5' 6" (2.57m x 1.68m) Side aspect double glazed window, vinyl flooring, single radiator, partly tiled walls, low level wc, panel enclosed bath with shower, pedestal wash basin.

# Parking

Two allocated parking spaces, separate storage unit.