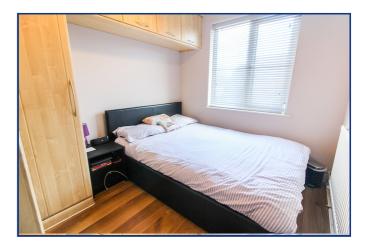

### Bedroom

9' 11" x 7' 8" (3.02m x 2.34m) Side aspect double glazed window, laminate wood flooring, fitted wardrobes, single radiator.