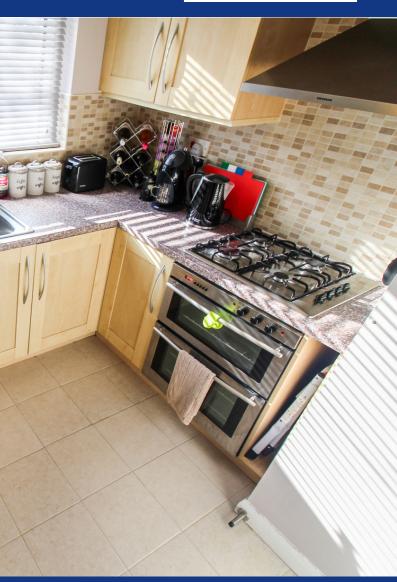

# Kitchen

9' 8" x 8' 6" (2.95m x 2.59m) Side aspect double glazed window, tiled flooring, single radiator, partly tiled walls, range of base and eye level units, single sink with drainer, gas hob with extractor hood and single oven, space for washing machine, space for fridge freezer.