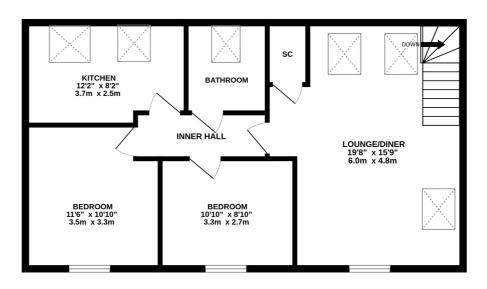

Seller has informed us that there is a service charge paid monthly of approx. £50.00

GROUND FLOOR 265 sq.ft. (24.6 sq.m.) approx. 1ST FLOOR 697 sq.ft. (64.7 sq.m.) approx.

TOTAL FLOOR AREA: 962 sq.ft. (89.4 sq.m.) approx.

Whilst every attempt has been made to ensure the accuracy of the floorplan contained here, measurements of doors, windrows, rooms and any other items are approximate and no responsibility is taken for any error, omission or mis-statement. This plan is for illustrative purposes only and should be used as such by any prospective purchaser. The services, systems and appliances shown have not been tested and no guarantee as to their operability or efficiency can be given.

Made with Metropix 62024