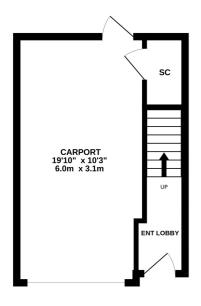

Seller has informed us that there is a service charge paid monthly of approx. £50.00

GROUND FLOOR 265 sq.ft. (24.6 sq.m.) approx. 1ST FLOOR 697 sq.ft. (64.7 sq.m.) approx.

TOTAL FLOOR AREA: 962 sq.ft. (89.4 sq.m.) approx.

Whilst every attempt has been made to ensure the accuracy of the floorplan contained here, measurements of doors, windrows, rooms and any other items are approximate and no responsibility is taken for any error, omission or mis-statement. This plan is for illustrative purposes only and should be used as such by any prospective purchaser. The services, systems and appliances shown have not been tested and no guarantee as to their operability or efficiency can be given.

Made with Metropix 62024