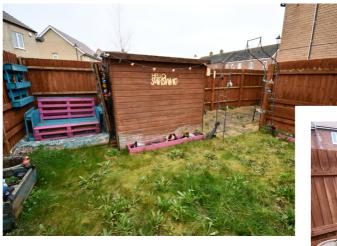

## Fixed Price £250,000

An immaculate two bedroom detached coach house with garden and carport. Positioned on the edge of Kempston on a modern development with no upper chain.

- Two Bedroom Coach House
- Gas Central Heating
- Rear Garden
- Lounge /Diner
- Kitchen
- No Onward Chain
- Carport
- Immacualte Condition
  - Council Tax Band B
  - Energy Efficiency Rating C

Situated on the edge of Kempston which makes it an ideal location for commuters wanting access to A421.A428, M1 & A1. Lidl, Primary School and restaurants are within walking

distance.

Please not this property is a leasehold which has approx. 88 years remaining