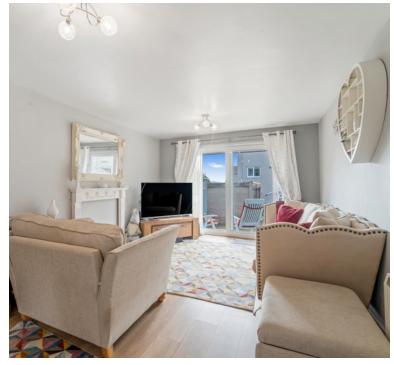

## Lounge:

5.42m x 3.32m (17' 9" x 10' 11") Heater, fire surround, door to the kitchen, sliding double glazed door to the outside area