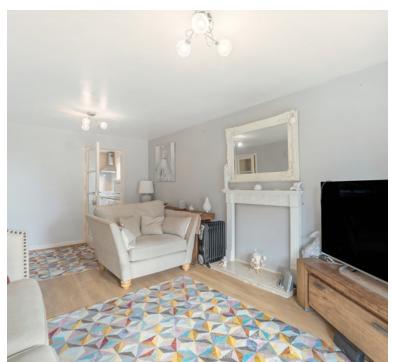

## Lounge:

5.42m x 3.32m (17' 9" x 10' 11") Heater, fire surround, door to the kitchen, sliding double glazed door to the outside area