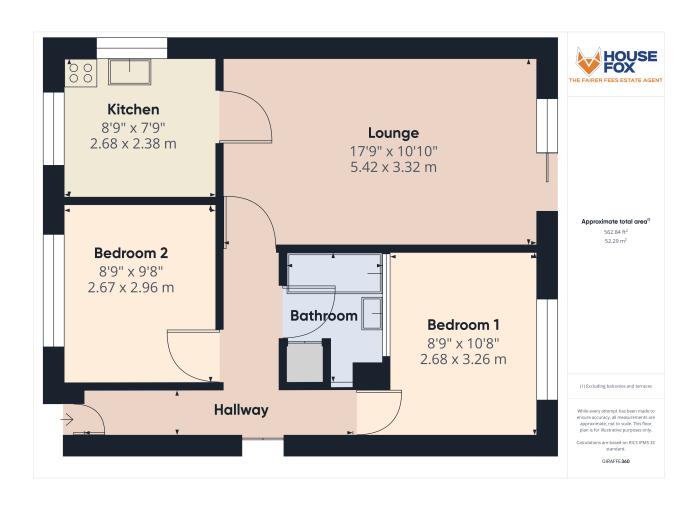

## Hallway:

Storage cupboard, heater

## Lounge:

5.42m x 3.32m (17' 9" x 10' 11") Heater, fire surround, door to the kitchen, sliding double glazed door to the outside area

#### Kitchen:

2.68m x 2.38m (8' 10" x 7' 10") Sink unit, floor and wall units, 2 double glazed windows, plumbing for washing machine, extractor hood

#### **Bedroom 1:**

3.26m x 2.68m (10' 8" x 8' 10") Double glazed window

#### **Bedroom 2:**

2.96m x 2.67m (9' 9" x 8' 9") Radiator, double glazed window

#### **Bathroom:**

Bath with shower over, shower screen, wash hand basin, cupboard with hot water tank, WC