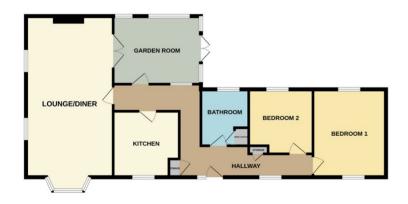

## **Dowsby**

£320,000

\*\*\*POPULAR VILLAGE LOCATION\*\*\* Rosedale are delighted to bring to the market this individually built detached bungalow on the outskirts of Dowsby. The property is within a very generous plot with ample parking to the front leading to a garage, with views of the church and farm land. This bungalow has a real feel of the country about it, and would suit and keen gardener. The property has two double bedrooms, bathroom, lounge/diner, kitchen and a garden room. The property could do with some improvements but don't let that put you off, bungalows like this do not come along very often. To fully appreciate this opportunity viewings are highly recommended. EPC Energy Rating E/Council Tax Band C.