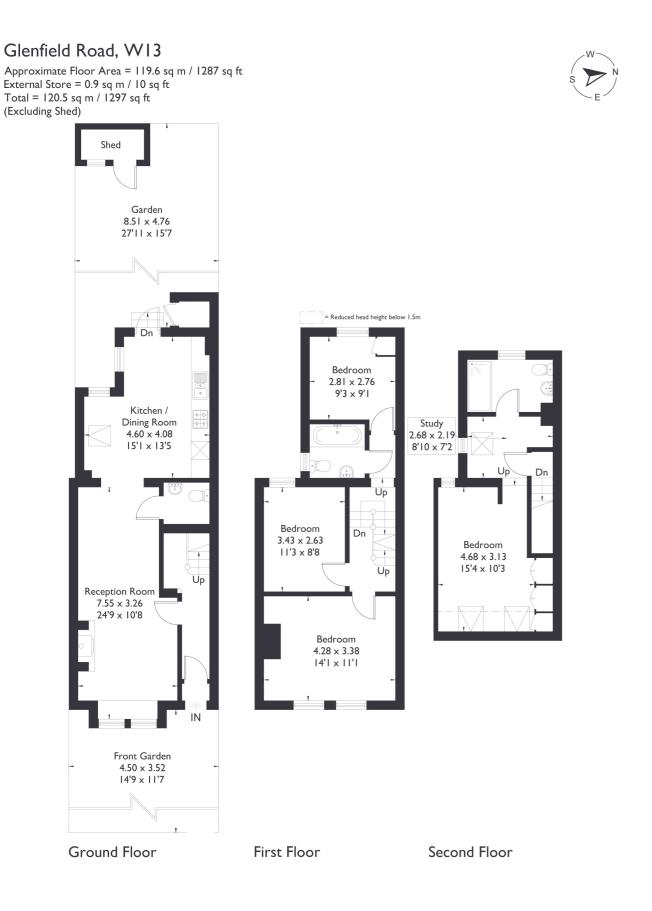

## Glenfield Road, WI3 £1,050,000

Welcome to this four bedroom, two bathroom home with a downstairs W/C, ideally located in the heart of Northfields.

As you step inside, you're greeted by a spacious through reception and dining area, perfect for entertaining, which flows seamlessly into a well proportioned kitchen leading out to a lovely west-facing garden.

# The home offers four generously sized bedrooms, including a loft conversion complete with an en-suite bathroom.

Period features are thoughtfully retained throughout, and natural light floods the interior, creating a bright and airy feel. Located within the catchment area for the highly regarded Fielding Primary School and Ealing Fields, the property is also just a short walk from both Northfields and West Ealing stations, as well as all the local amenities Northfields has to offer. EPC Rating TBC.

## FEATURES

Four Bedrooms

Two Bathrooms/Downstairs W/C

Northfield Amenities

West Ealing Station/Northfields Station

Ealing Fields/ Fielding Primary School

EPC Rating D

4 BEDROOM HOUSE