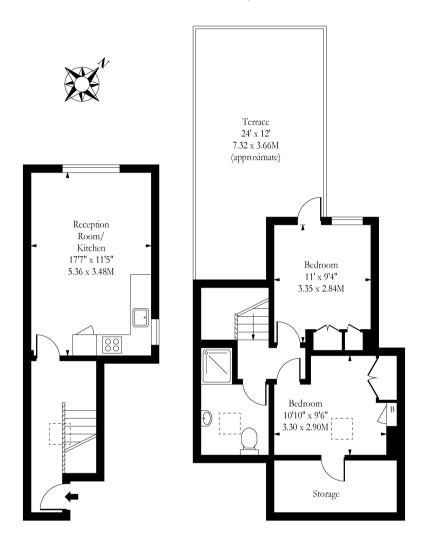

## Winchester Avenue, NW6

First Floor

Second Floor

Approx Gross Internal Area

644 Sq Ft - 59.83 Sq M

Measured in accordance with RICS guidelines. Every attempt is made to ensure accuracy However all measurments are approximate. The floor plan is illustrative purposes only and is not to scale www.tomekphotography.co.uk