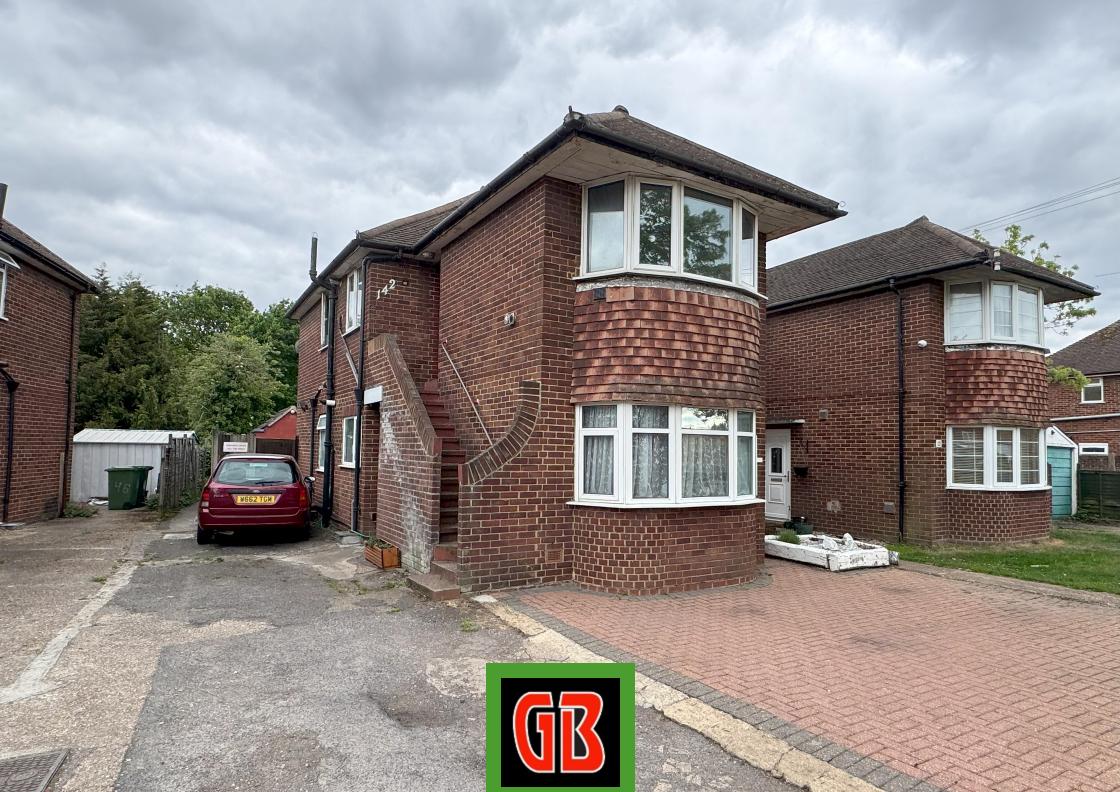

142 Clare Road, Staines-upon-Thames, Surrey TW197EG £315,000 - Leasehold

## PROPERTY DESCRIPTION

A spacious three-bedroom first-floor maisonette located on the popular Clare Road in Staines, offered to the market with no onward chain. This well-proportioned property features a generous living room, separate kitchen, three good-sized bedrooms, and a family bathroom. A standout feature is the large private rear garden, ideal for outdoor entertaining or family use. With its own private entrance and plenty of natural light throughout, this home offers a great opportunity for first-time buyers or investors. Conveniently located close to local schools, shops, parks, and transport links, early viewing is highly recommended.