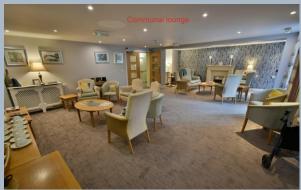

The property also benefits from a security entry phone intercoms system, double glazing and electric heating.

Cherrett Court is a delightful assisted living complex constructed in 2010 by McCarthy and Stone for residents over 70 years of age (or such other age as the Landlord may in its discretion permit). There is an extensive range of facilities including function room, residents lounge, guest suite, battery scooter store and laundry room. There is also an excellent subsidised waitress serviced restaurant offering superb three course meals.