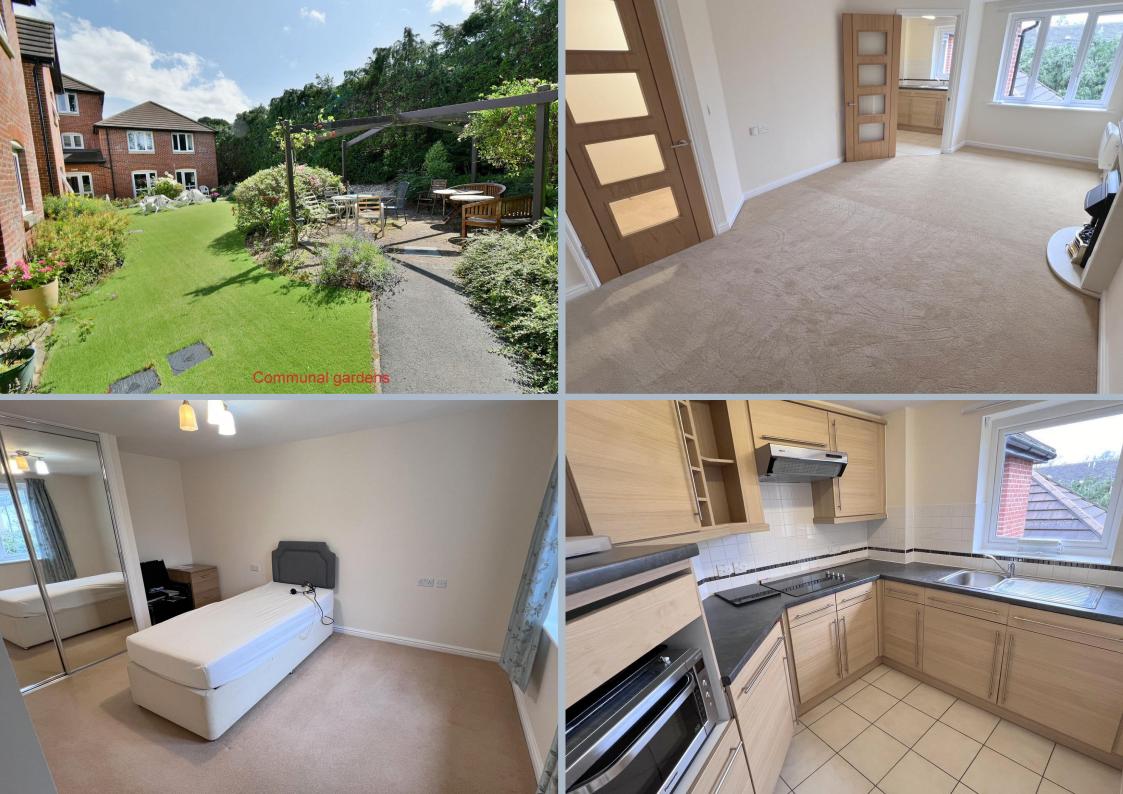

The light and spacious lounge/dining room features a fireplace and electric coal-effect fire creating an attractive focal point to the room. A door leads through into a modern kitchen which incorporates a range of units and built in Beko appliances including a hob and overhead extractor, fridge, freezer and tiled flooring.

The master bedroom is a good sized double, benefits from a built in double wardrobe with mirrored sliding doors and a private outlook onto the rear gardens. The bedroom is serviced by a large bathroom which includes a large walk in shower, bath, vanity unit with wash hand basin, WC, fully tiled walls and non-slip lino flooring.

Unlike in other residential developments an onsite residential manager is available 24 hours a day, all year round.

There are beautifully kept communal gardens with seating areas. Car parking is available to resident permit holders as well as allocated visitors parking.