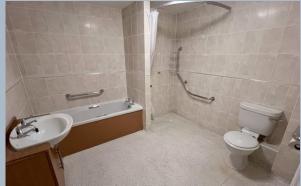

The master bedroom is a good sized double, benefits from a built in double wardrobe with mirrored sliding doors and a private outlook onto the rear gardens. The bedroom is serviced by a large bathroom which includes a large walk in shower, bath, vanity unit with wash hand basin, WC, fully tiled walls and non-slip lino flooring.