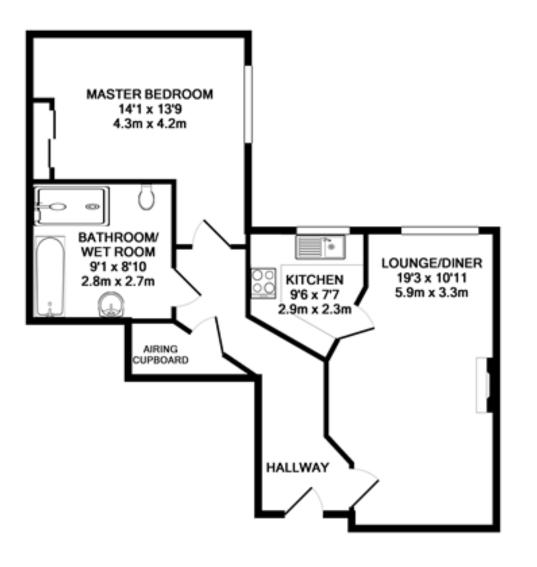

The light and spacious lounge/dining room features a fireplace and electric coal-effect fire creating an attractive focal point to the room. A door leads through into a modern kitchen which incorporates a range of units and built in Beko appliances including a hob and overhead extractor, fridge, freezer and tiled flooring.

The master bedroom is a good sized double, benefits from a built in double wardrobe with mirrored sliding doors and a private outlook onto the rear gardens. The bedroom is serviced by a large bathroom which includes a large walk in shower, bath, vanity unit with wash hand basin, WC, fully tiled walls and non-slip lino flooring.

TOTAL APPROX. FLOOR AREA 586 SQ.FT. (54.4 SQ.M.)

Whilst every attempt has been made to ensure the accuracy of the floor plan contained here, measurements of doors, windows, rooms and any other items are approximate and no responsibility is taken for any error, omission, or mis-statement. This plan is for illustrative purposes only and should be used as such by any prospective purchaser. The services, systems and appliances shown have not been tested and no guarantee as to their operability or efficiency can be given Made with Metropix 62017