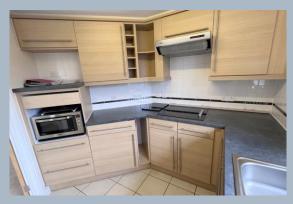

The light and spacious lounge/dining room features a fireplace and electric coal-effect fire creating an attractive focal point to the room. A door leads through into a modern kitchen which incorporates a range of units and built in Beko appliances including a hob and overhead extractor, fridge, freezer and tiled flooring.