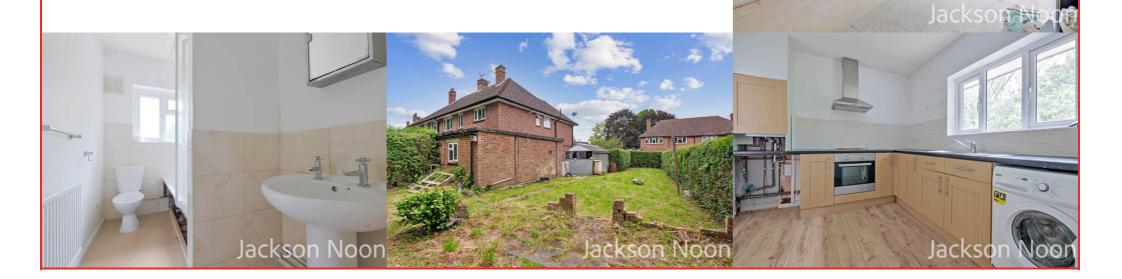

#### Kitchen

10' 11" x 8' 11" (3.33m x 2.72m) Single drainer stainless steel sink unit inset in roll top work surface, range of cupboards and units, wall mounted boiler, space for fridge freezer, plumbing for autowash, fitted oven and hob, extractor, radiator, double glazed window

#### Bathroom

Comprising panel enclosed bath with mixer tap and shower attachment, low level wc, wash hand basin, radiator, part tiled walls, double glazed window

### Outside

**Own Drive To Garage** Off street parking

Rear & Side Garden Mainly laid to lawn, brick built shed