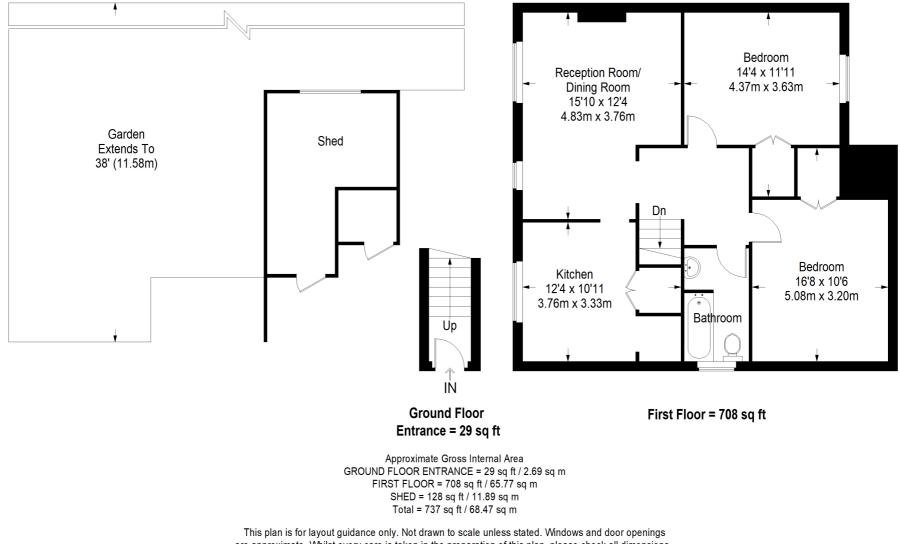

#### Lounge

15' 10" x 12' 4" (4.83m x 3.76m) Radiator, two double glazed windows

#### Kitchen

10' 11" x 8' 11" (3.33m x 2.72m) Single drainer stainless steel sink unit inset in roll top work surface, range of cupboards and units, wall mounted boiler, space for fridge freezer, plumbing for autowash, fitted oven and hob, extractor, radiator, double glazed window

**Bedroom 1** 11' 11" x 10' 4" (3.63m x 3.15m) Radiator, fitted wardrobe, double glazed window

#### Bedroom 2

12' 9" x 10' 7" (3.89m x 3.23m) Radiator, fitted wardrobe, double glazed window

#### Bathroom

Comprising panel enclosed bath with mixer tap and shower attachment, low level wc, wash hand basin, radiator, part tiled walls, double glazed window

### Outside

**Own Drive To Garage** Off street parking

Rear & Side Garden Mainly laid to lawn, brick built shed

# **Collier Close**

are approximate. Whilst every care is taken in the preparation of this plan, please check all dimensions, shapes and compass bearings before making any decisions reliant upon them. (ID357409)