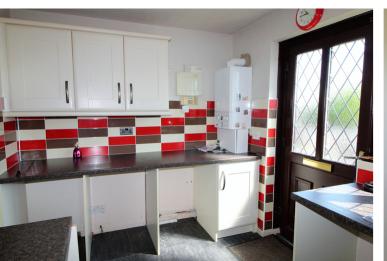

## **FULL DESCRIPTION**

Well worthy of an internal inspection is this two bedroom, semi-detached bungalow, situated in this popular residential location . The accommodation briefly comprises of an entrance. The spacious lounge measures approximately 18ft in length and has a fire, radiator, double glazed bow window to the front. The kitchen has an attractive range of modern base and wall mounted units, integrated oven, hob, plumbing for an automatic washing machine, double glazed window and door to the side. There is an inner hallway which gives access to two double bedrooms with windows to the rear. The shower room completes the accommodation having a three piece modern suite comprising of a good sized shower enclosure, WC, wash hand basin, chrome heated towel rail, double glazed window to the side. Gas central heating. Outside - Gardens to three sides, garage to the rear. No Chain. EPC Rating D