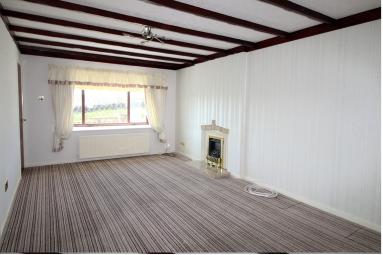

## **FULL DESCRIPTION**

Well worthy of an internal inspection is this two bedroom, semi-detached bungalow, situated in this popular residential location . The accommodation briefly comprises of an entrance. The spacious lounge measures approximately 18ft in length and has a fire, radiator, double glazed bow window to the front. The kitchen has an attractive range of modern base and wall mounted units, integrated oven, hob, plumbing for an automatic washing machine, double glazed window and door to the side. There is an inner hallway which gives access to two double bedrooms with windows to the rear. The shower room completes the accommodation having a three piece modern suite comprising of a good sized shower enclosure, WC, wash hand basin, chrome heated towel rail, double glazed window to the side. Gas central heating. Outside - Gardens to three sides, garage to the rear. No Chain. EPC Rating D