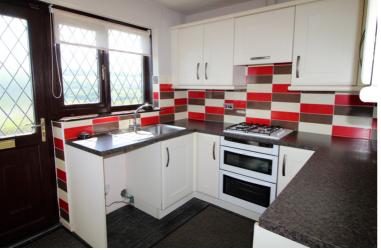

## **FULL DESCRIPTION**

Well worthy of an internal inspection is this two bedroom, semi-detached bungalow, situated in this popular residential location . The accommodation briefly comprises of an entrance. The spacious lounge measures approximately 18ft in length and has a fire, radiator, double glazed bow window to the front. The kitchen has an attractive range of modern base and wall mounted units, integrated oven, hob, plumbing for an automatic washing machine, double glazed window and door to the side. There is an inner hallway which gives access to two double bedrooms with windows to the rear. The shower room completes the accommodation having a three piece modern suite comprising of a good sized shower enclosure, WC, wash hand basin, chrome heated towel rail, double glazed window to the side. Gas central heating. Outside - Gardens to three sides, garage to the rear. No Chain. EPC Rating D