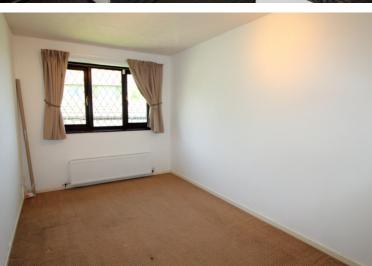

## **FULL DESCRIPTION**

Well worthy of an internal inspection is this two bedroom, semi-detached bungalow, situated in this popular residential location . The accommodation briefly comprises of an entrance. The spacious lounge measures approximately 18ft in length and has a fire, radiator, double glazed bow window to the front. The kitchen has an attractive range of modern base and wall mounted units, integrated oven, hob, plumbing for an automatic washing machine, double glazed window and door to the side. There is an inner hallway which gives access to two double bedrooms with windows to the rear. The shower room completes the accommodation having a three piece modern suite comprising of a good sized shower enclosure, WC, wash hand basin, chrome heated towel rail, double glazed window to the side. Gas central heating. Outside - Gardens to three sides, garage to the rear. No Chain. EPC Rating D