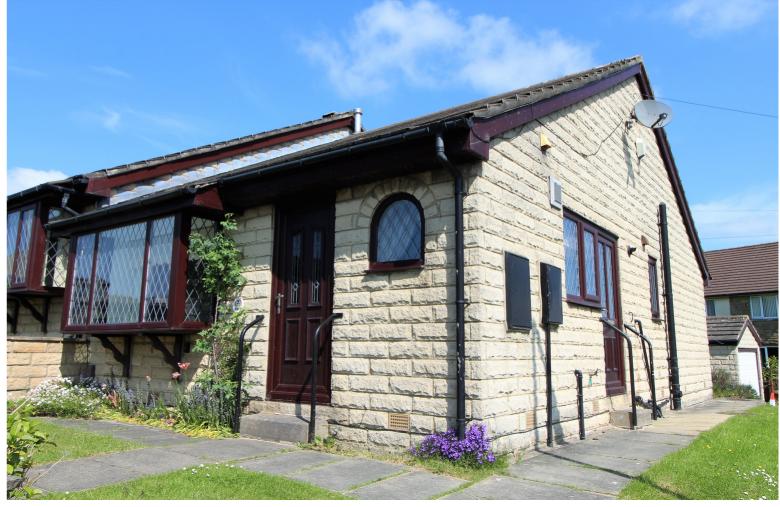

## **FULL DESCRIPTION**

Well worthy of an internal inspection is this two bedroom, semi-detached bungalow, situated in this popular residential location . The accommodation briefly comprises of an entrance. The spacious lounge measures approximately 18ft in length and has a fire, radiator, double glazed bow window to the front. The kitchen has an attractive range of modern base and wall mounted units, integrated oven, hob, plumbing for an automatic washing machine, double glazed window and door to the side. There is an inner hallway which gives access to two double bedrooms with windows to the rear. The shower room completes the accommodation having a three piece modern suite comprising of a good sized shower enclosure, WC, wash hand basin, chrome heated towel rail, double glazed window to the side. Gas central heating. Outside - Gardens to three sides, garage to the rear. No Chain. EPC Rating D