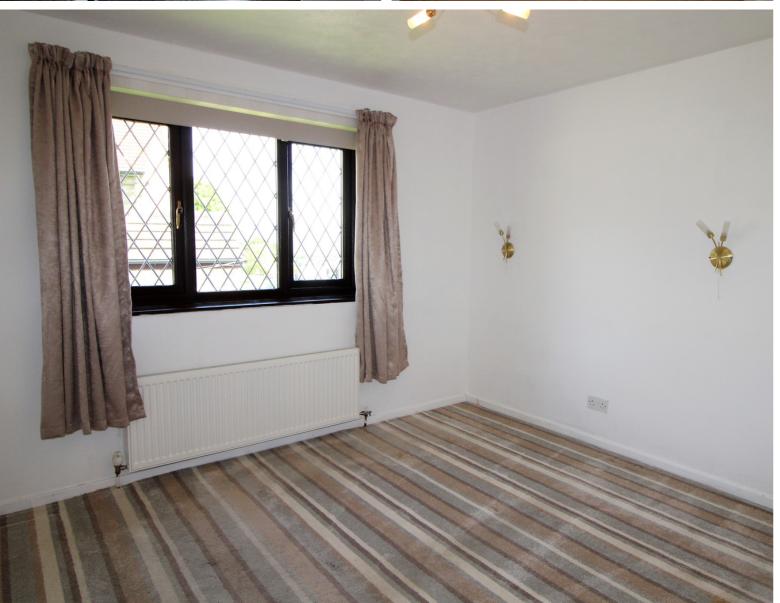

## **FULL DESCRIPTION**

Well worthy of an internal inspection is this two bedroom, semi-detached bungalow, situated in this popular residential location . The accommodation briefly comprises of an entrance. The spacious lounge measures approximately 18ft in length and has a fire, radiator, double glazed bow window to the front. The kitchen has an attractive range of modern base and wall mounted units, integrated oven, hob, plumbing for an automatic washing machine, double glazed window and door to the side. There is an inner hallway which gives access to two double bedrooms with windows to the rear. The shower room completes the accommodation having a three piece modern suite comprising of a good sized shower enclosure, WC, wash hand basin, chrome heated towel rail, double glazed window to the side. Gas central heating. Outside - Gardens to three sides, garage to the rear. No Chain. EPC Rating D