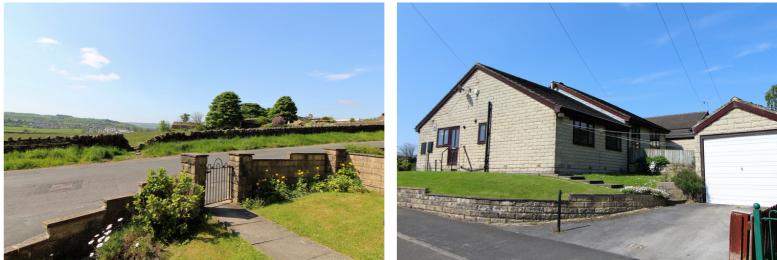

## **FULL DESCRIPTION**

Well worthy of an internal inspection is this two bedroom, semi-detached bungalow, situated in this popular residential location . The accommodation briefly comprises of an entrance. The spacious lounge measures approximately 18ft in length and has a fire, radiator, double glazed bow window to the front. The kitchen has an attractive range of modern base and wall mounted units, integrated oven, hob, plumbing for an automatic washing machine, double glazed window and door to the side. There is an inner hallway which gives access to two double bedrooms with windows to the rear. The shower room completes the accommodation having a three piece modern suite comprising of a good sized shower enclosure, WC, wash hand basin, chrome heated towel rail, double glazed window to the side. Gas central heating. Outside - Gardens to three sides, garage to the rear. No Chain. EPC Rating D