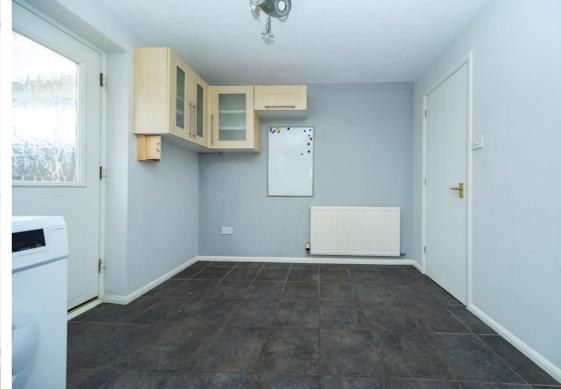

## **KITCHEN DINER**

4.19m x 2.77m (13' 9" x 9' 1") With built in under-stairs pantry off having internal shelving and light. Fitted base and eye level units with work surfaces and tiled splash-backs. Space for appliances, modern baxi central heating boiler, consumer unit, two ceiling light point and central heating radiator. Partially glazed door leading rearwards to: