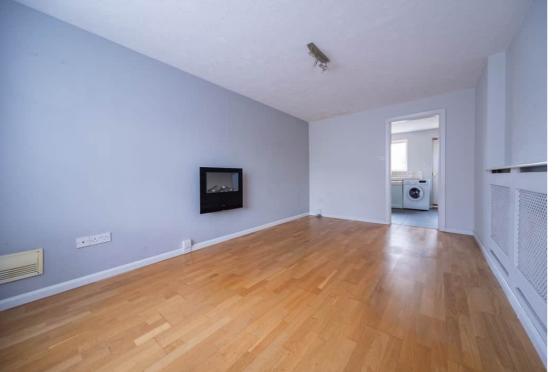

## LOUNGE

 $4.86m \times 2.99m (15' 11'' \times 9' 10'')$  - min. Recess with radiator and full length cover, wall mounted electric feature fire, Upvc double glazed window to the front elevation, ceiling light point plus Tv and telephone points. Door at the rear to: