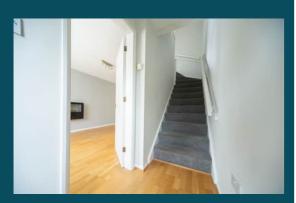

#### **ENTRANCE HALL**

 $2.07m \times 1.06m$  (6' 9" x 3' 6") Door with decorative window inset to the front elevation, ceiling light point, central heating radiator, stairs to the first floor and door at the side to:

## FIRST FLOOR LANDING

2.64m x 1.99m (8' 8" x 6' 6") With over-stairs Airing Cupboard having pre-lagged hot water cylinder and shelving, loft access hatch, ceiling light point and access to all three bedrooms and the bathroom.