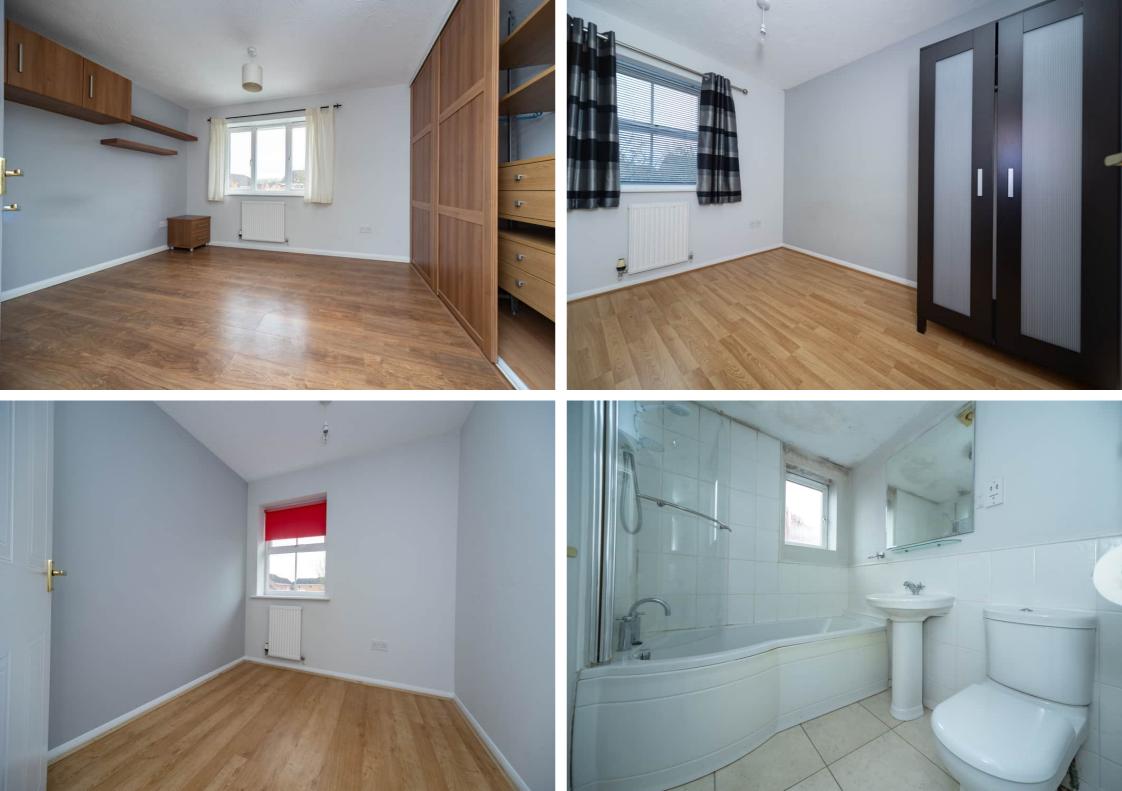

## MASTER BEDROOM

4.19m x 2.84m (13' 9" x 9' 4") With Upvc window overlooking the garden, central heating radiator, ceiling light point, fitted full length wardrobes with sliding doors and modular storage within plus match bedsides and wall storage.

## **BEDROOM TWO**

 $3.05m \times 1.94m (10' 0" \times 6' 4")$  With Upvc window to the front elevation,

central heating radiator and ceiling light point.

# BATHROOM

2.16m x 1.76m (7' 1" x 5' 9") Having a three piece suite comprising 'P' shaped shower bath with mixer, curved glass shower screen and electric shower unit plus pedestal wash basin and close coupled WC with push button flush. White finish towel radiator, ceiling light point, extractor fan and obscure Upvc window to the property's side elevation.