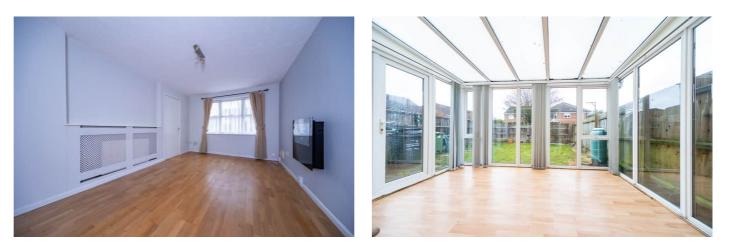

## LOUNGE

 $4.86m \times 2.99m (15' 11'' \times 9' 10'')$  - min. Recess with radiator and full length cover, wall mounted electric feature fire, Upvc double glazed window to the front elevation, ceiling light point plus Tv and telephone points. Door at the rear to:

#### UPVC CONSERVATORY

3.75m x 3.04m (12' 4" x 10' 0") Full height Upvc with french doors to the side, single pitch polycarbonate roofing.