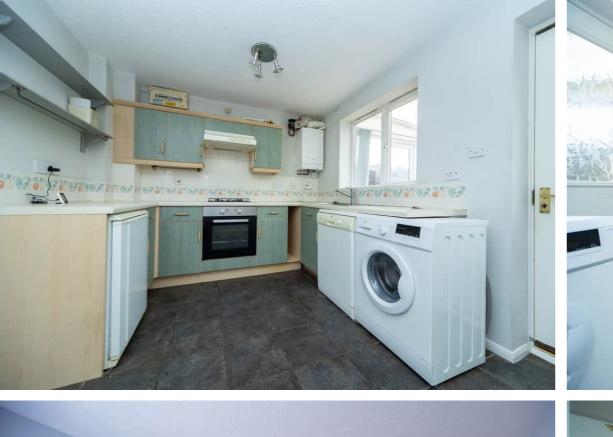

## **KITCHEN DINER**

4.19m x 2.77m (13' 9" x 9' 1") With built in under-stairs pantry off having internal shelving and light. Fitted base and eye level units with work surfaces and tiled splash-backs. Space for appliances, modern baxi central heating boiler, consumer unit, two ceiling light point and central heating radiator. Partially glazed door leading rearwards to: