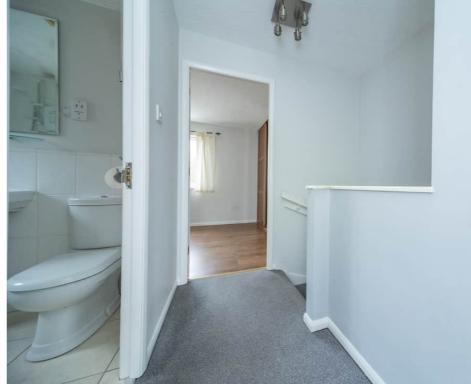

## FIRST FLOOR LANDING

2.64m x 1.99m (8' 8" x 6' 6") With over-stairs Airing Cupboard having pre-lagged hot water cylinder and shelving, loft access hatch, ceiling light point and access to all three bedrooms and the bathroom.

# BATHROOM

2.16m x 1.76m (7' 1" x 5' 9") Having a three piece suite comprising 'P' shaped shower bath with mixer, curved glass shower screen and electric shower unit plus pedestal wash basin and close coupled WC with push button flush. White finish towel radiator, ceiling light point, extractor fan and obscure Upvc window to the property's side elevation.