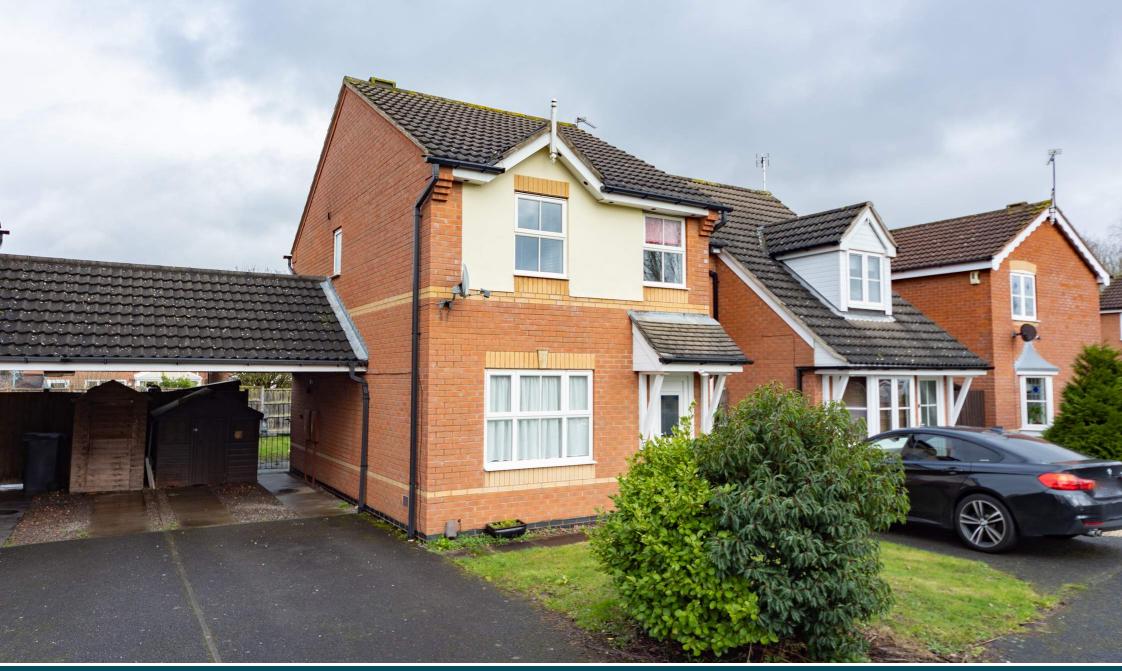

#### £235,000 Freehold

Offered with NO UPWARD CHAIN, this three bedroom semi detached home is situated in this very popular location within walking distance of Soar Valley leisure centre, village amenities, primary school and countryside. The Upvc double glazed living spaces include an entrance hall, lounge, kitchen diner and family bathroom plus rear conservatory with the exterior featuring gardens to front and rear and driveway parking leading under the car port. Ideally positioned for access to Loughborough and Leicester via the A6 and travel further afield including rail and air travel.

#### FRONTAGE AND DRIVEWAY

The frontage is mainly laid to lawn with planting to the front corner and to the side a driveway provides parking for two cars leading under the car port thence gated access to the rear garden.