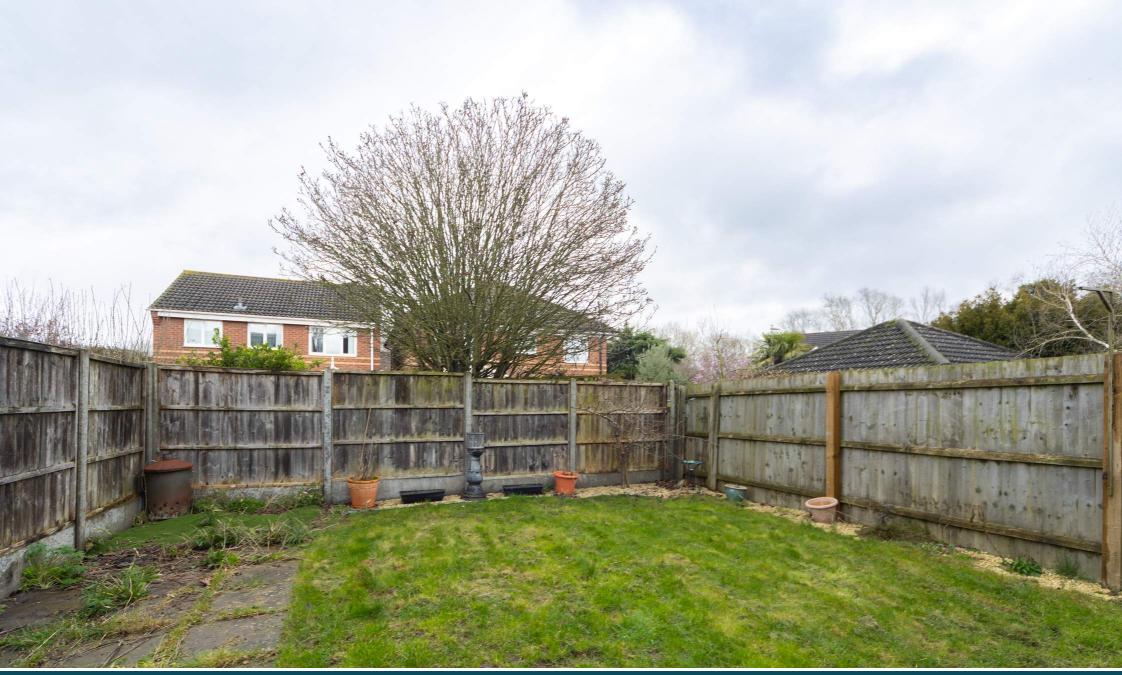

## **REAR GARDEN**

The rear garden is mostly lawned with paving and fencing to the boundaries, access is by gated entry from the car port/driveway.

IMPORTANT: All measurements are approximate. Floor plans and plot plans are carefully measured but are approximate and for guidance only. These details are prepared by ourselves on instruction of the property owner and any fixtures, services and equipment referenced within have not been tested by Moore & York and no Warranty(ies) can be given. These particulars are intended to give a fair representation of the property but accuracy cannot be guaranteed, nor do they in any way constitute an offer or contract. No person in our employment is able to make factual claims or give guarantees regarding this property – if there are points you wish to have clarified before making an offer please make enquiries with ourselves directly or via your appointed legal advisor