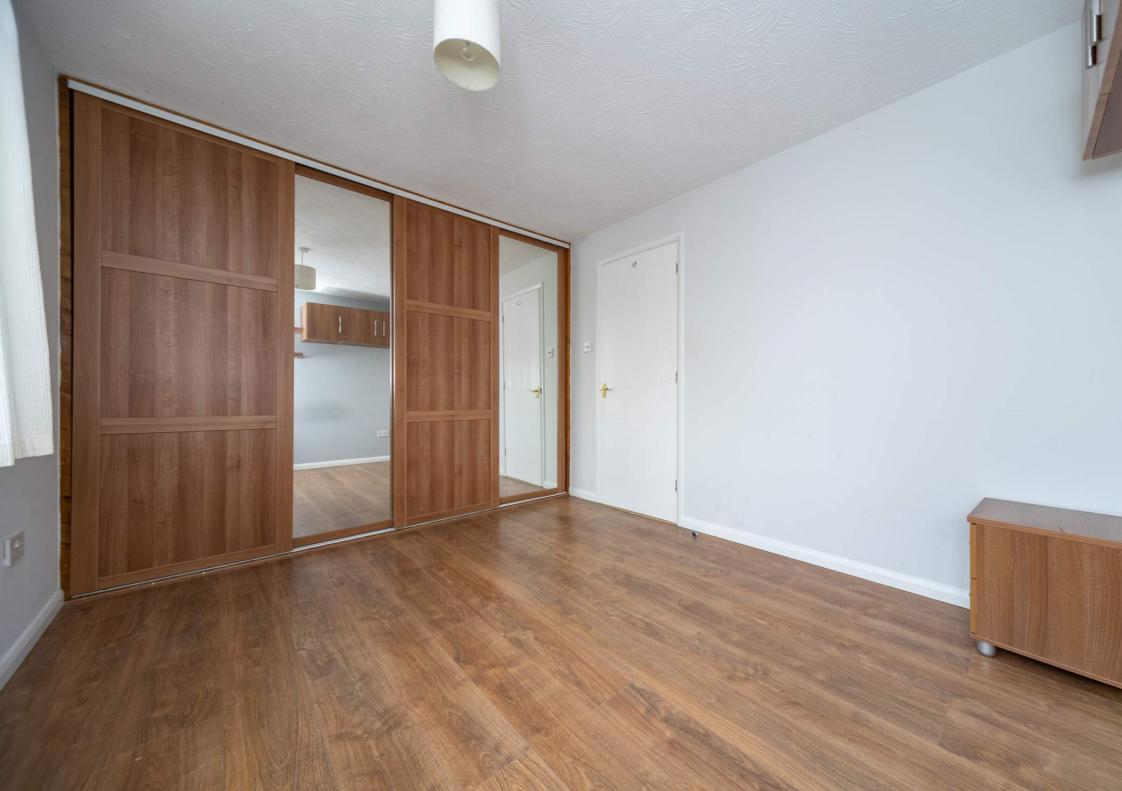

## MASTER BEDROOM

4.19m x 2.84m (13' 9" x 9' 4") With Upvc window overlooking the garden, central heating radiator, ceiling light point, fitted full length wardrobes with sliding doors and modular storage within plus match bedsides and wall storage.