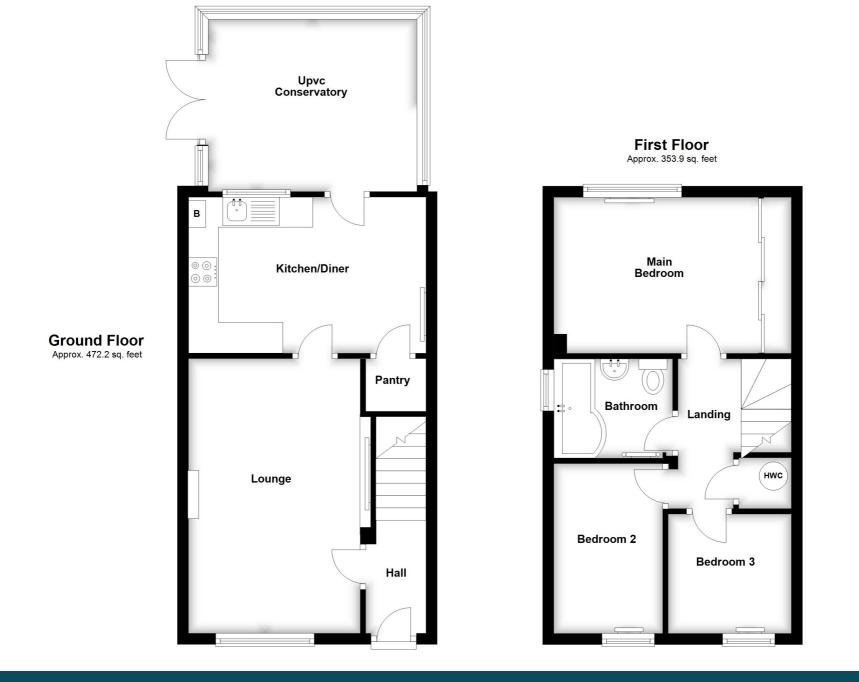

#### **ENTRANCE HALL**

 $2.07m \times 1.06m$  (6' 9" x 3' 6") Door with decorative window inset to the front elevation, ceiling light point, central heating radiator, stairs to the first floor and door at the side to:

## LOUNGE

 $4.86m \times 2.99m (15' 11'' \times 9' 10'')$  - min. Recess with radiator and full length cover, wall mounted electric feature fire, Upvc double glazed window to the front elevation, ceiling light point plus Tv and telephone points. Door at the rear to:

## **KITCHEN DINER**

4.19m x 2.77m (13' 9" x 9' 1") With built in under-stairs pantry off having internal shelving and light. Fitted base and eye level units with work surfaces and tiled splash-backs. Space for appliances, modern baxi central heating boiler, consumer unit, two ceiling light point and central heating radiator. Partially glazed door leading rearwards to:

#### UPVC CONSERVATORY

3.75m x 3.04m (12' 4" x 10' 0") Full height Upvc with french doors to the side, single pitch polycarbonate roofing.

## FIRST FLOOR LANDING

2.64m x 1.99m (8' 8" x 6' 6") With over-stairs Airing Cupboard having pre-lagged hot water cylinder and shelving, loft access hatch, ceiling light point and access to all three bedrooms and the bathroom.

## MASTER BEDROOM

4.19m x 2.84m (13' 9" x 9' 4") With Upvc window overlooking the garden, central heating radiator, ceiling light point, fitted full length wardrobes with sliding doors and modular storage within plus match bedsides and wall storage.

## **BEDROOM TWO**

 $3.05m \times 1.94m (10' 0" \times 6' 4")$  With Upvc window to the front elevation,

central heating radiator and ceiling light point.

## **BEDROOM THREE**

2.18m x 2.16m (7' 2" x 7' 1") With Upvc window to the front elevation, central heating radiator and ceiling light point.

# BATHROOM

2.16m x 1.76m (7' 1" x 5' 9") Having a three piece suite comprising 'P' shaped shower bath with mixer, curved glass shower screen and electric shower unit plus pedestal wash basin and close coupled WC with push button flush. White finish towel radiator, ceiling light point, extractor fan and obscure Upvc window to the property's side elevation.