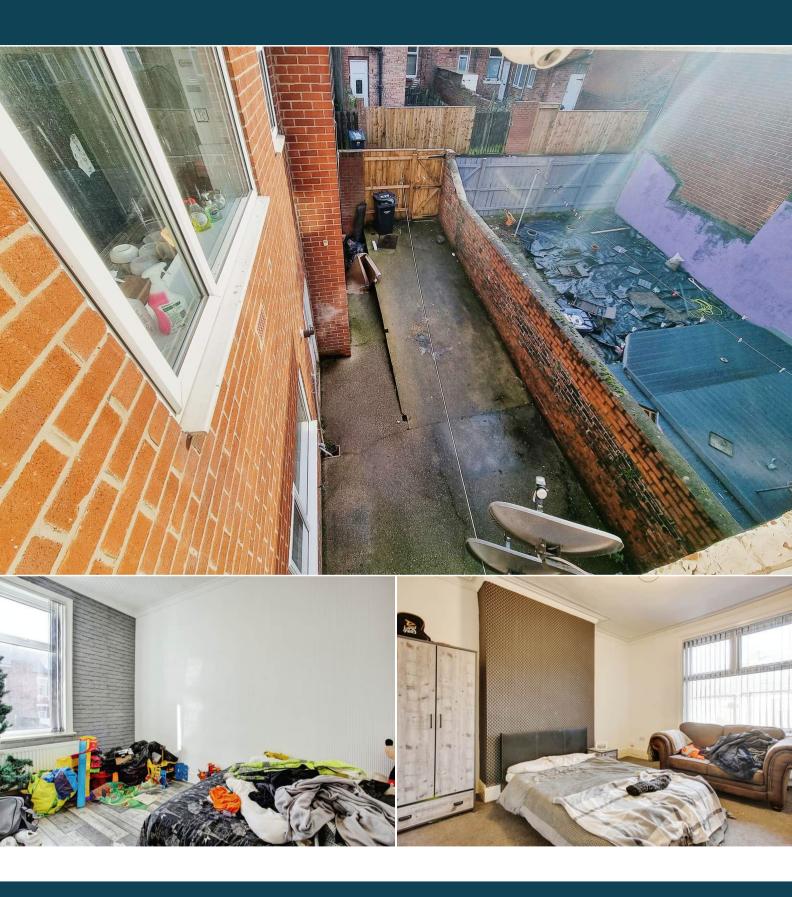

## John Williamson Street South Shields

Bettermove are proud to present this 3 bedroom flat in South Shields available with no forward chain.

The property benefits from double glazing, gas central heating throughout and has ample on street parking available. The council tax band is A.

The property is tenanted and rental yields can be obtained through Bettermove.

The interior of this be property briefly comprises a spacious living room, the fitted kitchen, three bedrooms and the bathroom located on the first floor of the building. The exterior boasts a shared rear yard.