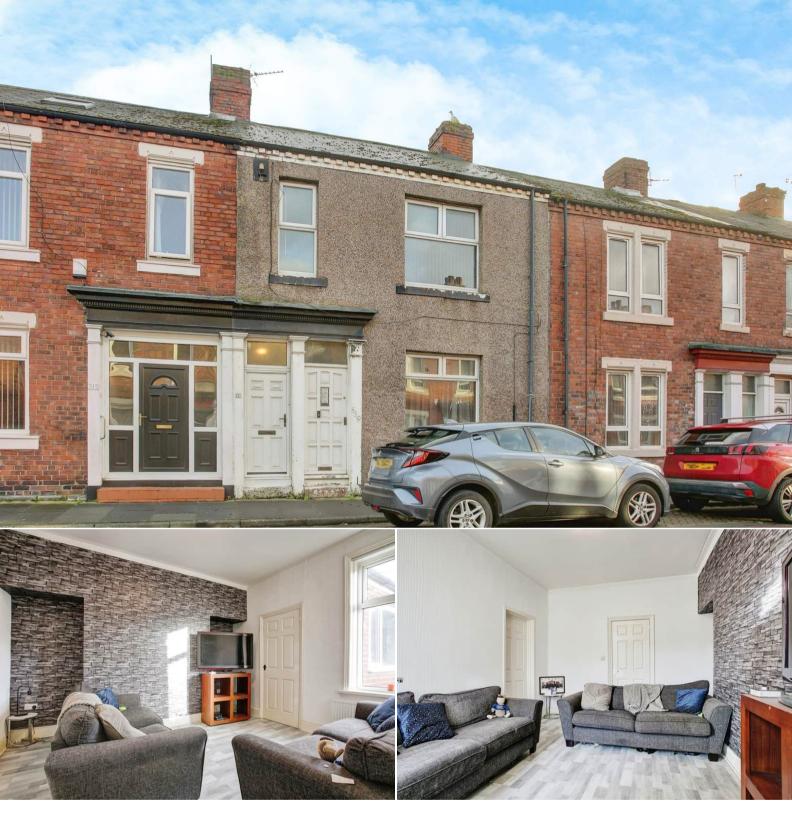

## John Williamson Street South Shields

Bettermove are proud to present this 3 bedroom flat in South Shields available with no forward chain.

The property benefits from double glazing, gas central heating throughout and has ample on street parking available. The council tax band is A.

The property is tenanted and rental yields can be obtained through Bettermove.

The interior of this be property briefly comprises a spacious living room, the fitted kitchen, three bedrooms and the bathroom located on the first floor of the building. The exterior boasts a shared rear yard.

Located in the popular town of South Shields, the property is close to a range of amenities, including shops, supermarkets, restaurants and pubs. Excellent transport connections can be found from the A19, the A1(M) and many local bus routes.