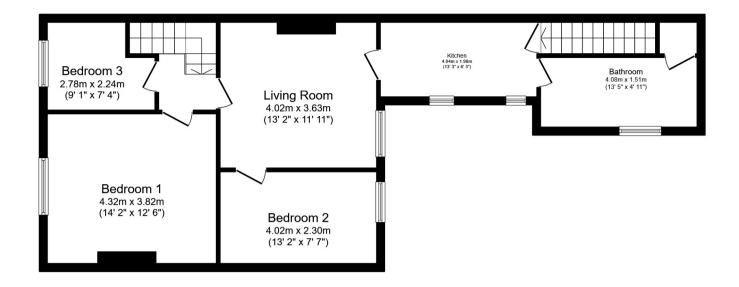

## Total floor area 70.5 m² (759 sq.ft.) approx

This floor plan is for illustrative purposes only. It is not drawn to scale. Any measurements, floor areas (including any total floor area), openings and orientation are approximate. No details are guaranteed, they cannot be relied upon for any purpose and they do not form part of any agreement. No liability is taken for any error, omission or misstatement. A party must rely upon its own inspection(s). Powered by www.focalagent.com