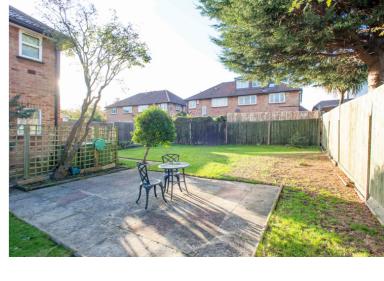

Offered with NO ONWARD CHAIN the property features gas central heating and double glazing and a very good sized integrated garage.

Outside the side and rear garden features a patio and lawn and off street parking for several cars.