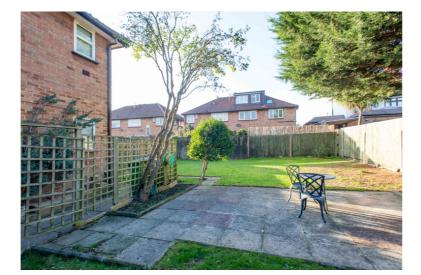

Offered with NO ONWARD CHAIN the property features gas central heating and double glazing and a very good sized integrated garage.

Outside the side and rear garden features a patio and lawn and off street parking for several cars.