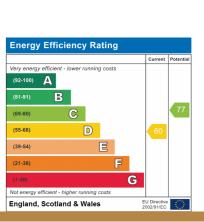

## **Ground Floor** Approx. 5.0 sq. meters

(54 sq. feet)

**First Floor** 

Approx. 65.5 sq. meters

(705 sq. feet)

For illustration purposes only - not to scale