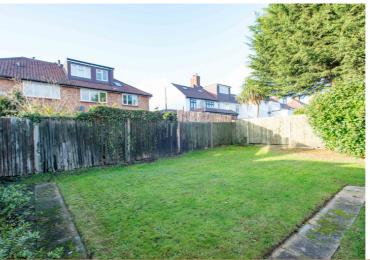

Offered with NO ONWARD CHAIN the property features gas central heating and double glazing and a very good sized integrated garage.

Outside the side and rear garden features a patio and lawn and off street parking for several cars.