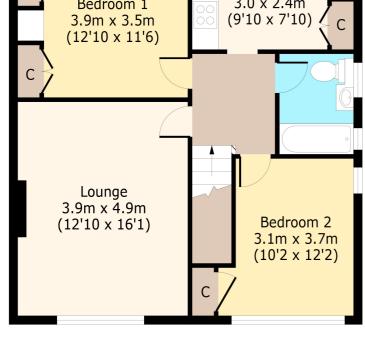

## **Ground Floor** Approx. 5.0 sq. meters

(54 sq. feet)

**First Floor** 

Approx. 65.5 sq. meters

(705 sq. feet)

For illustration purposes only - not to scale