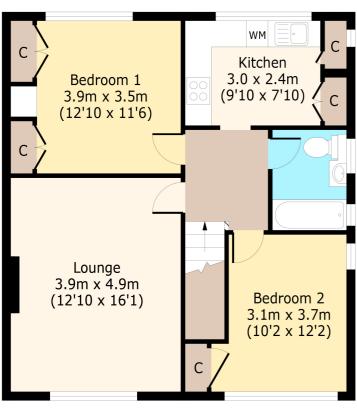

## **Ground Floor** Approx. 5.0 sq. meters

(54 sq. feet)

**First Floor** 

Approx. 65.5 sq. meters

(705 sq. feet)

For illustration purposes only - not to scale