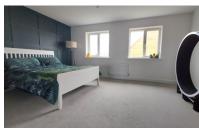

#### **BATHROOM**

over, wash hand basin and WC. Part tiled walls, radiator and extractor

15' 9" x 21' 0" (max) (4.80m x 6.40m) (approx.) Located on the second floor, UPVC double glazed window to front aspect, UPVC double glazed Velux windows to front and rear aspects, fitted wardrobes and radiator.