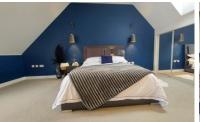

#### **BATHROOM**

over, wash hand basin and WC. Part tiled walls, radiator and extractor

15' 9" x 21' 0" (max) (4.80m x 6.40m) (approx.) Located on the second floor, UPVC double glazed window to front aspect, UPVC double glazed Velux windows to front and rear aspects, fitted wardrobes and radiator.