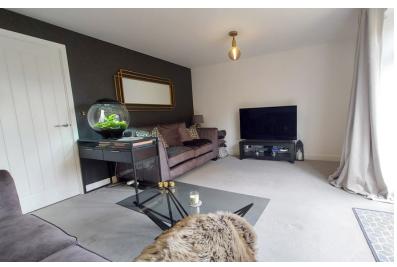

#### LOUNGE

15' 8" x 12' 1" (4.78m x 3.68m) (approx.) Radiator and UPVC double glazed French doors to garden.