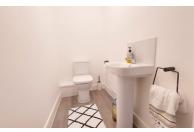

#### **CLOAKROOM**

Fitted with a two piece suite comprising wash hand basin and WC. Part BEDROOM ONE tiled walls.

#### **BATHROOM**

over, wash hand basin and WC. Part tiled walls, radiator and extractor

15' 9" x 21' 0" (max) (4.80m x 6.40m) (approx.) Located on the second floor, UPVC double glazed window to front aspect, UPVC double glazed Velux windows to front and rear aspects, fitted wardrobes and radiator.