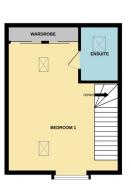

#### **BATHROOM**

over, wash hand basin and WC. Part tiled walls, radiator and extractor

15' 9" x 21' 0" (max) (4.80m x 6.40m) (approx.) Located on the second floor, UPVC double glazed window to front aspect, UPVC double glazed Velux windows to front and rear aspects, fitted wardrobes and radiator.

#### **ENSUITE**

Fitted with a three piece suite comprising double size shower cubicle, wash hand basin and WC. Radiator, part tiled walls, UPVC double glazed window to rear aspect, UPVC double glazed Velux window to rear aspect and extractor fan.