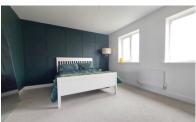

#### **BEDROOM TWO**

15' 8" x 11' 0" (4.78m x 3.35m) (approx.) Two UPVC double glazed windows to rear aspect, feature wall panelling and radiator.

### **BEDROOM THREE**

8' 4" x 9' 7" (2.54m x 2.92m) (approx.) UPVC double glazed window to front and radiator.