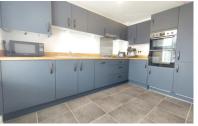

#### KITCHEN/BREAKFAST ROOM

11' 2" x 8' 11" (3.40m x 2.72m) (approx.) Fitted with a range of base and eye level units, stainless steel sink, upstands, downlights at bottom of base units, integrated oven and hob with extractor fan over, integrated fridge freezer, integrated dishwasher, plumbing for automatic washing machine, tiled floor, radiator and UPVC double glazed window to front aspect.