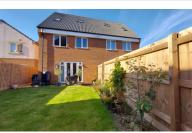

#### **OUTSIDE**

The front is open plan with off road parking for two vehicles.

The rear garden is mainly laid to lawn with a paved patio area, mature shrubs, garden shed and gated side access.