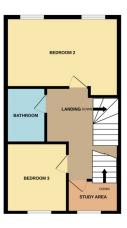

#### FIRST FLOOR LANDING

Radiator and door to:

#### **STUDY AREA**

Located on first floor landing - UPVC double glazed window to front, radiator and stairs to second floor accommodation.

#### **BEDROOM TWO**

15' 8" x 11' 0" (4.78m x 3.35m) (approx.) Two UPVC double glazed windows to rear aspect, feature wall panelling and radiator.

### **BEDROOM THREE**

8' 4" x 9' 7" (2.54m x 2.92m) (approx.) UPVC double glazed window to front and radiator.

#### **BATHROOM**

over, wash hand basin and WC. Part tiled walls, radiator and extractor

15' 9" x 21' 0" (max) (4.80m x 6.40m) (approx.) Located on the second floor, UPVC double glazed window to front aspect, UPVC double glazed Velux windows to front and rear aspects, fitted wardrobes and radiator.