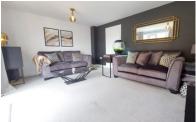

#### LOUNGE

15' 8" x 12' 1" (4.78m x 3.68m) (approx.) Radiator and UPVC double glazed French doors to garden.