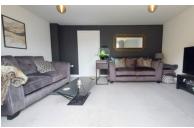

#### LOUNGE

15' 8" x 12' 1" (4.78m x 3.68m) (approx.) Radiator and UPVC double glazed French doors to garden.