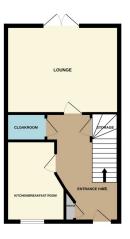

#### **ENTRANCE HALLWAY**

Half glazed door to front, stairs to first floor accommodation and two Fitted with a matching three piece suite comprising bath with shower storage cupboards.

#### **CLOAKROOM**

Fitted with a two piece suite comprising wash hand basin and WC. Part BEDROOM ONE tiled walls.

#### LOUNGE

15' 8" x 12' 1" (4.78m x 3.68m) (approx.) Radiator and UPVC double glazed French doors to garden.

#### KITCHEN/BREAKFAST ROOM

11' 2" x 8' 11" (3.40m x 2.72m) (approx.) Fitted with a range of base and eye level units, stainless steel sink, upstands, downlights at bottom of base units, integrated oven and hob with extractor fan over, integrated fridge freezer, integrated dishwasher, plumbing for automatic washing machine, tiled floor, radiator and UPVC double glazed window to front aspect.