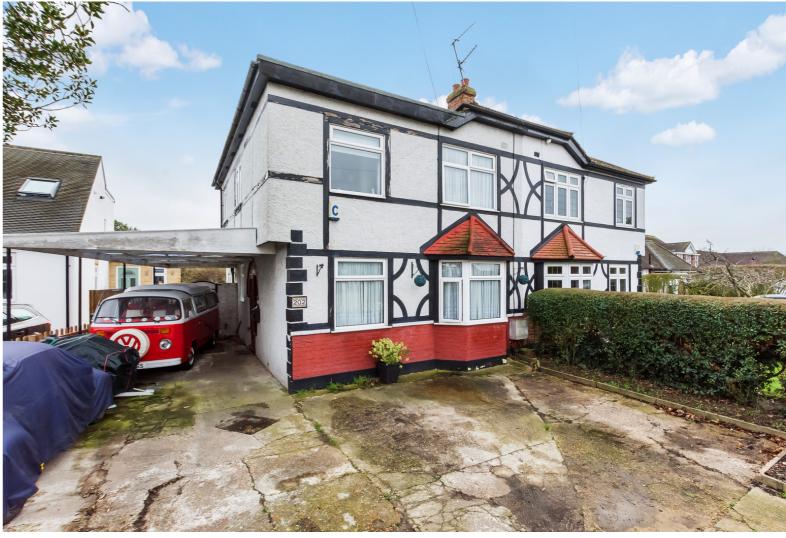

## GUIDE PRICE £550,000 - £575,000.

Situated in a popular residential road on the doorstep of Days Lane and within walking distance to Our Lady of the Rosary is this four bedroom extended chalet offering further potential to extend to the ground and first floors (stpp).

There is double glazing and gas central heating throughout.

The larger than average rear garden is mainly laid to lawn and features a shed with electricity.

To the front there is off street parking for several cars.