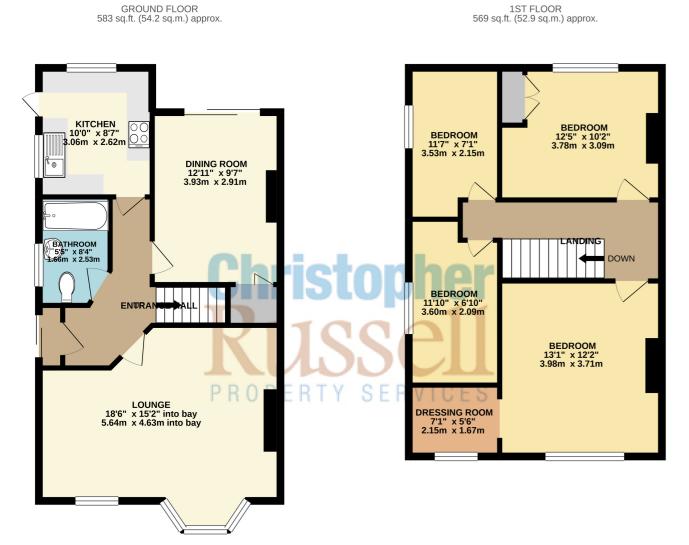

The accommodation comprises of an entrance hall, enlarged lounge, family bathroom, dining room and fitted kitchen downstairs. With four double bedrooms and a dressing room off of the master bedroom upstairs. The upstairs accommodation could be remodeled to create a family bathroom and an en suite to the master bedroom.