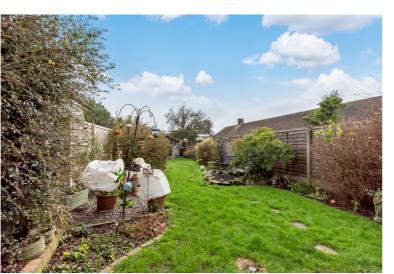

There is double glazing and gas central heating throughout.

The larger than average rear garden is mainly laid to lawn and features a shed with electricity.

To the front there is off street parking for several cars.