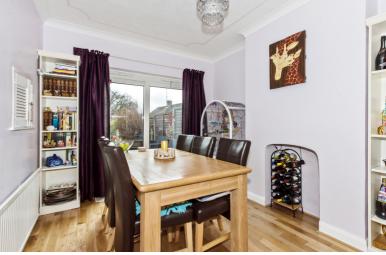

The accommodation comprises of an entrance hall, enlarged lounge, family bathroom, dining room and fitted kitchen downstairs. With four double bedrooms and a dressing room off of the master bedroom upstairs. The upstairs accommodation could be remodeled to create a family bathroom and an en suite to the master bedroom.