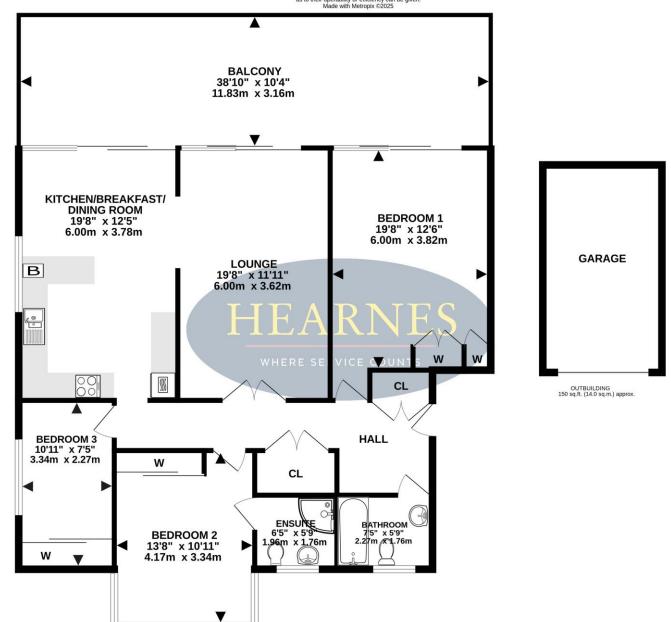

## INCLUDING BALCONY AND OUTBUIDING

## TOTAL FLOOR AREA: 1720 sq.ft. (159.8 sq.m.) approx.

Whilst every attempt has been made to ensure the accuracy of the floorplan contained here, measurements of doors, windows, rooms and any other items are approximate and no responsibility is taken for any error, omission or mis-statement. This plan is for illustrative purposes only and should be used as such by any prospective purchaser. The services, systems and appliances shown have not been tested and no guarantee as to their operability or efficiency can be given.

Made with Metropix ©2025