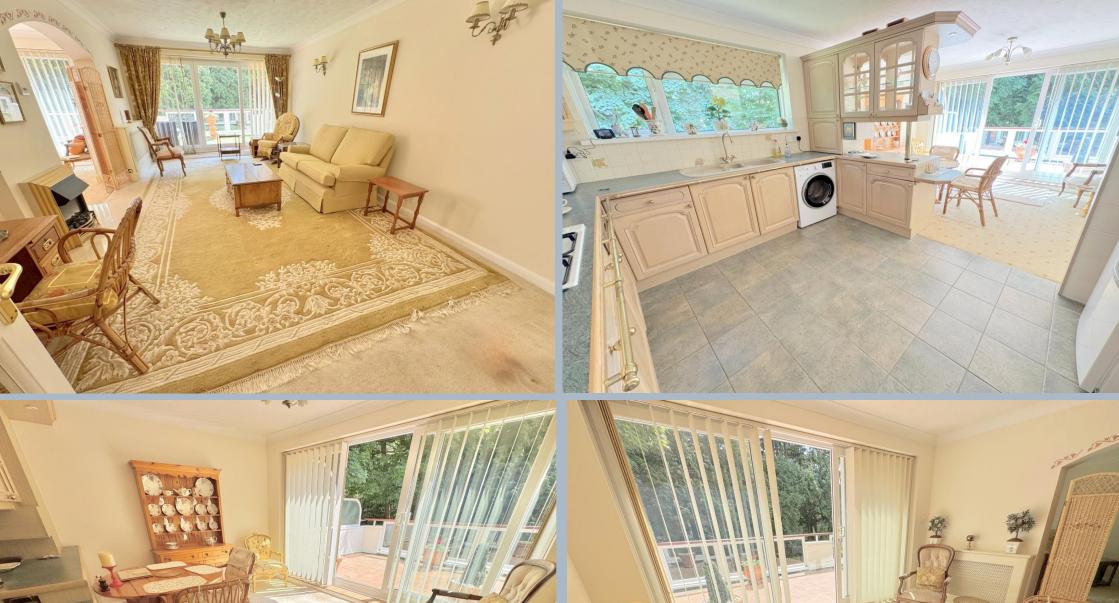

## Flat 3 Dorset House, 42 The Avenue, Branksome Park, Poole, Dorset, BH13 6HE SHARE OF FREEHOLD PRICE £400,000

A spacious 3 double bedroom, 2 reception room, first floor apartment with fabulous 38' southerly facing terrace and sold with no forward chain. Set in a low rise development of just 12 apartments, over 3 floors, flat 3 benefits from a generous entrance hall, bedroom one with doors onto the terrace, bedroom two with an en suite shower room and feature square bay window and all three bedrooms having fitted wardrobes. There is a large lounge with doors to the terrace, archway to a dining room, which in turn leads to the kitchen. The kitchen/dining area forms the heart of the property and although a little dated, is perfectly useable and immaculately clean. What makes this apartment so special, is the wonderful terrace, expanding the width of the property and having 3 access points. This terrace is private, enjoys garden views and is certainly a sun trap! The flat further offers gas central heating, double glazing and a single garage (no.12) with power and light. Dorset House is set in generous communal grounds with 2 entrances, entry phone system, and well-kept communal hallways to all floors.

- Spacious 3 double bedroom first floor apartment
- Fabulous 38' southerly facing terrace with views over the garden
- Generous entrance hall
- Large lounge with doors to the terrace and leading to the dining area
- Dual aspect kitchen/dining room with doors to the terrace. Although dated, the
  kitchen is immaculately presented and offers a range of pale wooden units with
  work tops over, extending to a small breakfast bar area and fitted with integrated
  double oven, 4 ring gas hob, dishwasher and space and plumbing for washing
  machine and fridge/freezer
- All bedrooms with fitted wardrobes and fully tiled en suite shower room to bedroom 2 and tiled main bathroom
- Gas central heating and double glazing
- Sold vacant with no forward chain
- Garage with power and light (number 12)