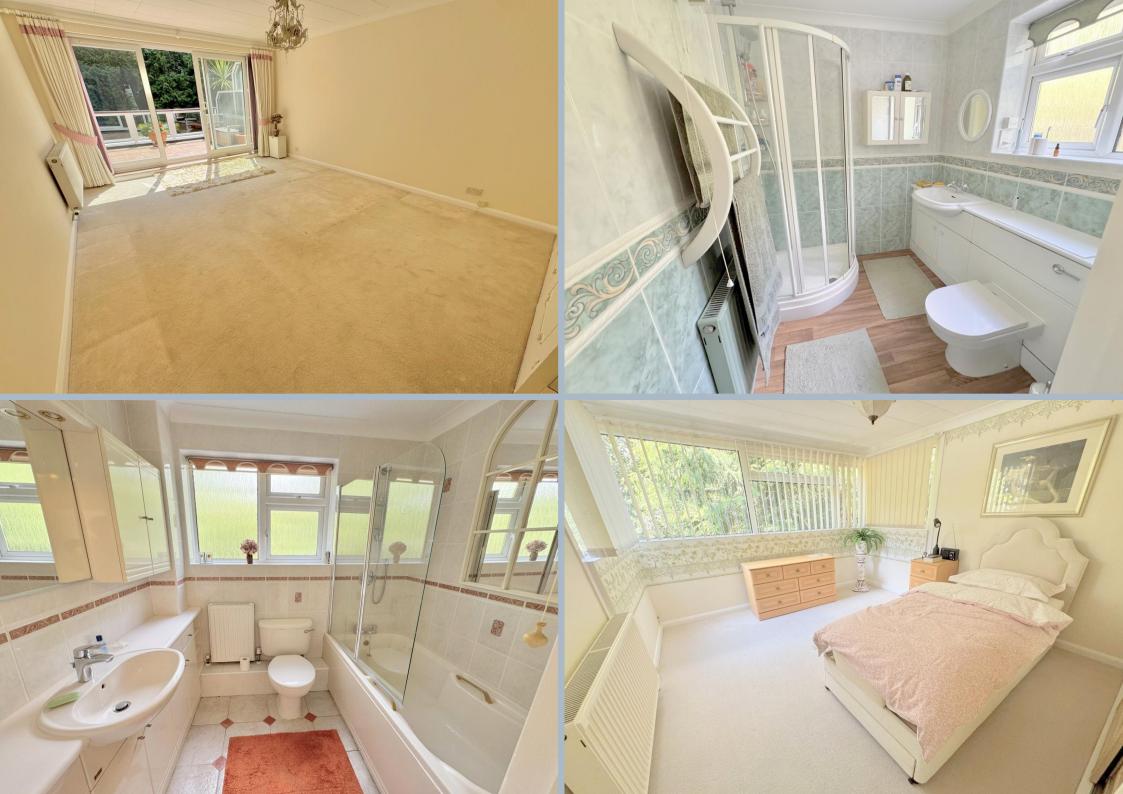

## Flat 3 Dorset House, 42 The Avenue, Branksome Park, Poole, Dorset, BH13 6HE SHARE OF FREEHOLD PRICE £400,000

A spacious 3 double bedroom, 2 reception room, first floor apartment with fabulous 38' southerly facing terrace and sold with no forward chain. Set in a low rise development of just 12 apartments, over 3 floors, flat 3 benefits from a generous entrance hall, bedroom one with doors onto the terrace, bedroom two with an en suite shower room and feature square bay window and all three bedrooms having fitted wardrobes. There is a large lounge with doors to the terrace, archway to a dining room, which in turn leads to the kitchen. The kitchen/dining area forms the heart of the property and although a little dated, is perfectly useable and immaculately clean. What makes this apartment so special, is the wonderful terrace, expanding the width of the property and having 3 access points. This terrace is private, enjoys garden views and is certainly a sun trap! The flat further offers gas central heating, double glazing and a single garage (no.12) with power and light. Dorset House is set in generous communal grounds with 2 entrances, entry phone system, and well-kept communal hallways to all floors.

- Spacious 3 double bedroom first floor apartment
- Fabulous 38' southerly facing terrace with views over the garden
- Generous entrance hall
- Large lounge with doors to the terrace and leading to the dining area
- Dual aspect kitchen/dining room with doors to the terrace. Although dated, the
  kitchen is immaculately presented and offers a range of pale wooden units with
  work tops over, extending to a small breakfast bar area and fitted with integrated
  double oven, 4 ring gas hob, dishwasher and space and plumbing for washing
  machine and fridge/freezer
- All bedrooms with fitted wardrobes and fully tiled en suite shower room to bedroom 2 and tiled main bathroom
- Gas central heating and double glazing
- Sold vacant with no forward chain
- Garage with power and light (number 12)