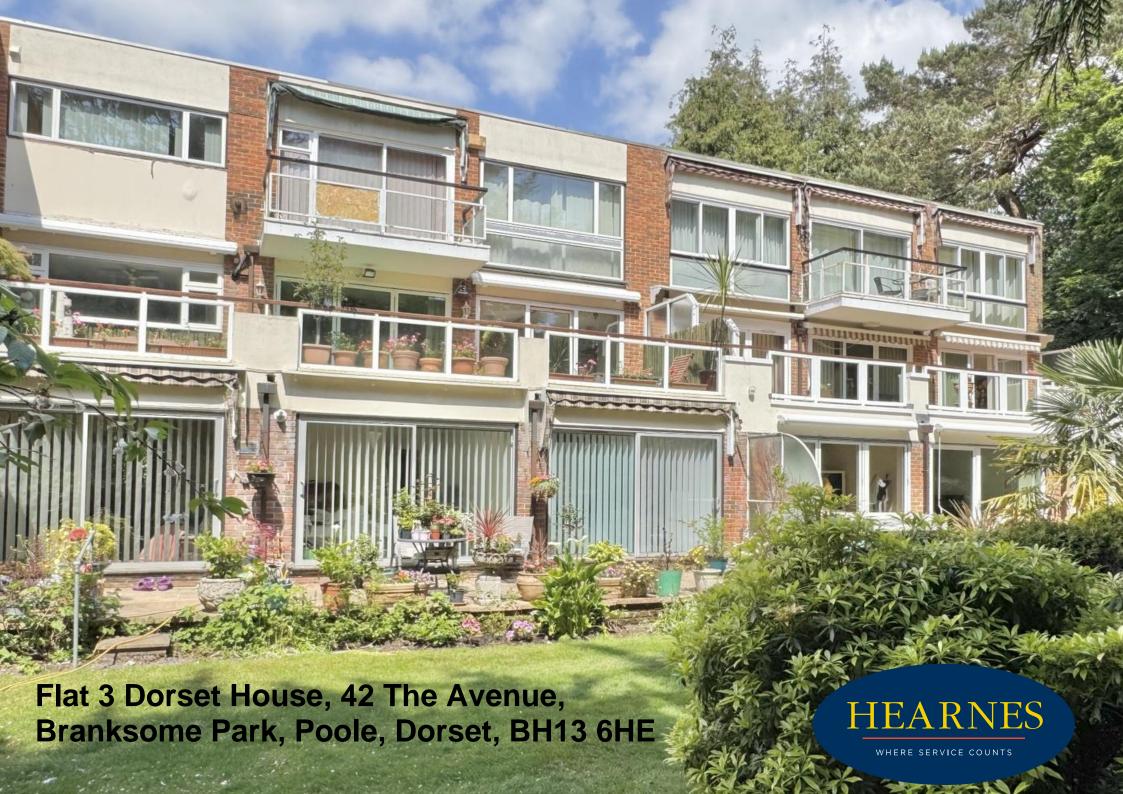

## Flat 3 Dorset House, 42 The Avenue, Branksome Park, Poole, Dorset, BH13 6HE SHARE OF FREEHOLD PRICE £400,000

A spacious 3 double bedroom, 2 reception room, first floor apartment with fabulous 38' southerly facing terrace and sold with no forward chain. Set in a low rise development of just 12 apartments, over 3 floors, flat 3 benefits from a generous entrance hall, bedroom one with doors onto the terrace, bedroom two with an en suite shower room and feature square bay window and all three bedrooms having fitted wardrobes. There is a large lounge with doors to the terrace, archway to a dining room, which in turn leads to the kitchen. The kitchen/dining area forms the heart of the property and although a little dated, is perfectly useable and immaculately clean. What makes this apartment so special, is the wonderful terrace, expanding the width of the property and having 3 access points. This terrace is private, enjoys garden views and is certainly a sun trap! The flat further offers gas central heating, double glazing and a single garage (no.12) with power and light. Dorset House is set in generous communal grounds with 2 entrances, entry phone system, and well-kept communal hallways to all floors.