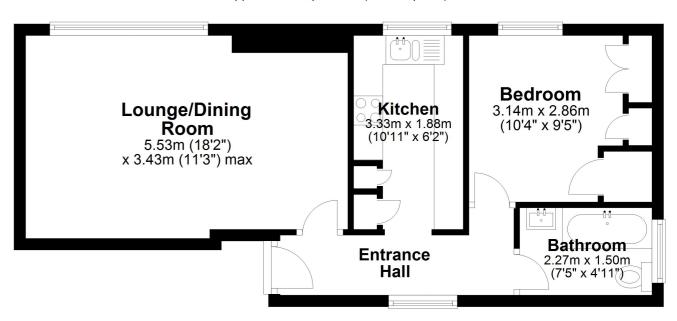

#### **Entrance Hall**

Tiled floor, radiator, double glazed window and doors leading to;

#### Lounge

18' 2" x 11' 3" (5.54m x 3.43m) Spacious light and airy lounge with laminate floor, radiator and double glazed windows.

#### Kitchen

10' 11" x 6' 2" (3.33m x 1.88m) A mix of wall and base units, integrated fridge freezer, oven/hob and washing machine. Cupboard with wall mounted boiler and double glazed window.

#### Bedroom

10' 4" x 9' 5" (3.15m x 2.87m) Carpeted floor, built on wardrobes, radiator and double glazed window.

### Bathroom

7' 5" x 4' 11" (2.26m x 1.50m) Bath with shower attachment, low level W.C., wash hand basin, heated towel rail and frosted double glazed window.

# Total area: approx. 42.0 sq. metres (451.7 sq. feet)

Whilst every attempt has been made to ensure the accuracy of the floor plan contained here, measurements of doors, windows, rooms and any other items are approximate and no responsibility is taken for any error, omission or mis-statement. This plan is for illustrative purposes only and should be used as such by any prospective purchaser. Plan produced using PlanUp.

**Ground Floor** Approx. 42.0 sq. metres (451.7 sq. feet)