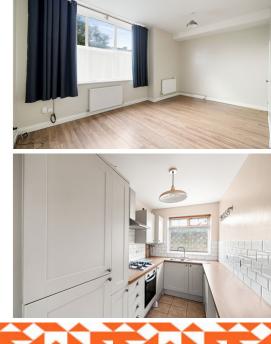

#### Lounge

18' 2" x 11' 3" (5.54m x 3.43m) Spacious light and airy lounge with laminate floor, radiator and double glazed windows.

#### Kitchen

10' 11" x 6' 2" (3.33m x 1.88m) A mix of wall and base units, integrated fridge freezer, oven/hob and washing machine. Cupboard with wall mounted boiler and double glazed window.