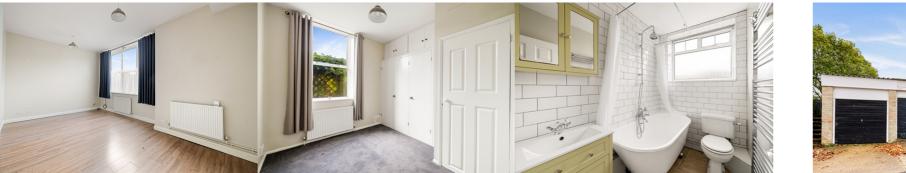

#### **Entrance Hall**

Tiled floor, radiator, double glazed window and doors leading to;

#### Lounge

18' 2" x 11' 3" (5.54m x 3.43m) Spacious light and airy lounge with laminate floor, radiator and double glazed windows.

#### Kitchen

10' 11" x 6' 2" (3.33m x 1.88m) A mix of wall and base units, integrated fridge freezer, oven/hob and washing machine. Cupboard with wall mounted boiler and double glazed window.

### Bathroom

7' 5" x 4' 11" (2.26m x 1.50m) Bath with shower attachment, low level W.C., wash hand basin, heated towel rail and frosted double glazed window.