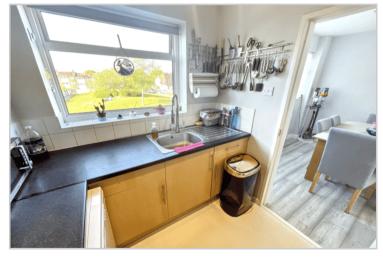

## **Property Images**

GROUND FLOOR APPROX. FLOOR AREA 36.5 SQ.M. (393 SQ.FT.)

1ST FLOOR APPROX. FLOOR AREA 38.9 SQ.M. (419 SQ.FT.) 2ND FLOOR APPROX. FLOOR AREA 38.9 SQ.M. (419 SQ.FT.)

TOTAL APPROX. FLOOR AREA 114.3 SQ.M. (1230 SQ.FT.)