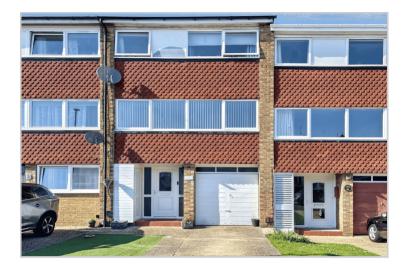

59 Place Farm Avenue, Orpington, Kent, BR6 8DG

## **Property Images**

GROUND FLOOR APPROX. FLOOR AREA 36.5 SQ.M. (393 SQ.FT.)

1ST FLOOR APPROX. FLOOR AREA 38.9 SQ.M. (419 SQ.FT.) 2ND FLOOR APPROX. FLOOR AREA 38.9 SQ.M. (419 SQ.FT.)

TOTAL APPROX. FLOOR AREA 114.3 SQ.M. (1230 SQ.FT.)