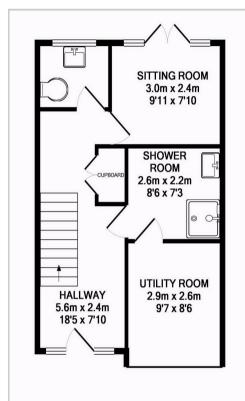

## **Property Images**

GROUND FLOOR APPROX. FLOOR AREA 36.5 SQ.M. (393 SQ.FT.)

1ST FLOOR APPROX. FLOOR AREA 38.9 SQ.M. (419 SQ.FT.) 2ND FLOOR APPROX. FLOOR AREA 38.9 SQ.M. (419 SQ.FT.)

TOTAL APPROX. FLOOR AREA 114.3 SQ.M. (1230 SQ.FT.)

KeyHIPS Floor Plans are produced and provided for illustration purposes only. Whilst every attempt has been made to ensure the plan is accurate and presents the properly in the best way, measurements of doors, windows and crooms are approximate and no responsibility is taken for any enror, omission or mis-statement. To find out more about KeyHIPS please visit www.keyhips.com (Tei: 0343.673.4 flug.). Made with Metropix €2010