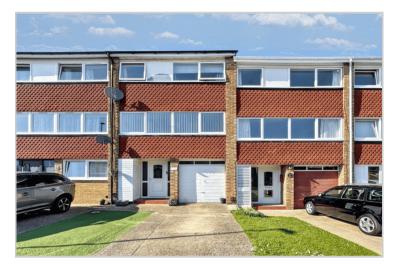

59 Place Farm Avenue, Orpington, Kent, BR6 8DG

## **Property Images**





















































GROUND FLOOR APPROX. FLOOR AREA 36.5 SQ.M. (393 SQ.FT.)

1ST FLOOR APPROX. FLOOR AREA 38.9 SQ.M. (419 SQ.FT.) 2ND FLOOR APPROX. FLOOR AREA 38.9 SQ.M. (419 SQ.FT.)

TOTAL APPROX. FLOOR AREA 114.3 SQ.M. (1230 SQ.FT.)

KeyHIPS Floor Plans are produced and provided for illustration purposes only. Whilst every attempt has been made to ensure the plan is accurate and presents the properly in the best way, measurements of doors, windows and crooms are approximate and no responsibility is taken for any enror, omission or mis-statement. To find out more about KeyHIPS please visit www.keyhips.com (Tei: 0343.673.4 flug.). Made with Metropix €2010