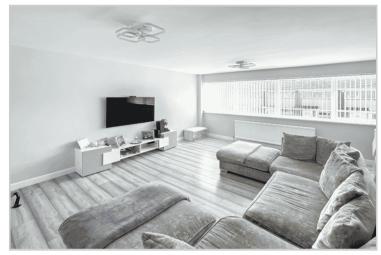

## **Property Images**

GROUND FLOOR APPROX. FLOOR AREA 36.5 SQ.M. (393 SQ.FT.)

1ST FLOOR APPROX. FLOOR AREA 38.9 SQ.M. (419 SQ.FT.) 2ND FLOOR APPROX. FLOOR AREA 38.9 SQ.M. (419 SQ.FT.)

TOTAL APPROX. FLOOR AREA 114.3 SQ.M. (1230 SQ.FT.)