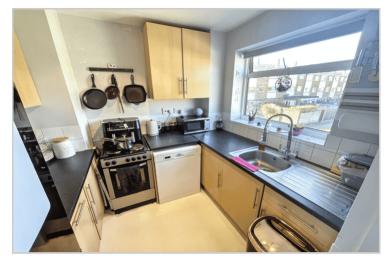

## **Property Images**

GROUND FLOOR APPROX. FLOOR AREA 36.5 SQ.M. (393 SQ.FT.)

1ST FLOOR APPROX. FLOOR AREA 38.9 SQ.M. (419 SQ.FT.) 2ND FLOOR APPROX. FLOOR AREA 38.9 SQ.M. (419 SQ.FT.)

TOTAL APPROX. FLOOR AREA 114.3 SQ.M. (1230 SQ.FT.)