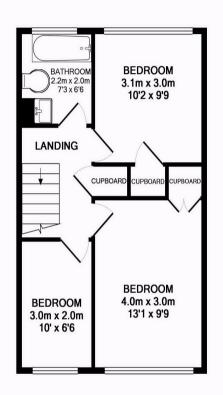

## **Property Images**

GROUND FLOOR APPROX. FLOOR AREA 36.5 SQ.M. (393 SQ.FT.)

1ST FLOOR APPROX. FLOOR AREA 38.9 SQ.M. (419 SQ.FT.) 2ND FLOOR APPROX. FLOOR AREA 38.9 SQ.M. (419 SQ.FT.)

TOTAL APPROX. FLOOR AREA 114.3 SQ.M. (1230 SQ.FT.)

KeyHIPS Floor Plans are produced and provided for illustration purposes only. Whilst every attempt has been made to ensure the plan is accurate and presents the properly in the best way, measurements of doors, windows and crooms are approximate and no responsibility is taken for any enror, omission or mis-statement. To find out more about KeyHIPS please visit www.keyhips.com (Tei: 0343.673.4 flug.). Made with Metropix €2010