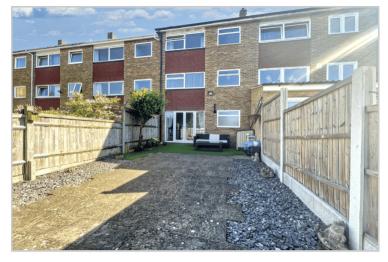

59 Place Farm Avenue, Orpington, Kent, BR6 8DG

## **Property Images**





















































GROUND FLOOR APPROX. FLOOR AREA 36.5 SQ.M. (393 SQ.FT.)

1ST FLOOR APPROX. FLOOR AREA 38.9 SQ.M. (419 SQ.FT.) 2ND FLOOR APPROX. FLOOR AREA 38.9 SQ.M. (419 SQ.FT.)

TOTAL APPROX. FLOOR AREA 114.3 SQ.M. (1230 SQ.FT.)

KeyHIPS Floor Plans are produced and provided for illustration purposes only. Whilst every attempt has been made to ensure the plan is accurate and presents the properly in the best way, measurements of doors, windows and crooms are approximate and no responsibility is taken for any enror, omission or mis-statement. To find out more about KeyHIPS please visit www.keyhips.com (Tei: 0343.673.4 flug.). Made with Metropix €2010