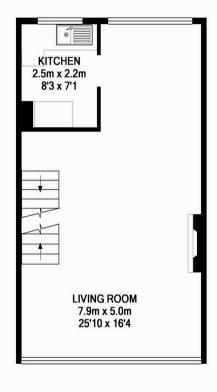

## **Property Images**

GROUND FLOOR APPROX. FLOOR AREA 36.5 SQ.M. (393 SQ.FT.)

1ST FLOOR APPROX. FLOOR AREA 38.9 SQ.M. (419 SQ.FT.) 2ND FLOOR APPROX. FLOOR AREA 38.9 SQ.M. (419 SQ.FT.)

TOTAL APPROX. FLOOR AREA 114.3 SQ.M. (1230 SQ.FT.)

KeyHIPS Floor Plans are produced and provided for illustration purposes only. Whilst every attempt has been made to ensure the plan is accurate and presents the properly in the best way, measurements of doors, windows and crooms are approximate and no responsibility is taken for any enror, omission or mis-statement. To find out more about KeyHIPS please visit www.keyhips.com (Tei: 0343.673.4 flug.). Made with Metropix €2010