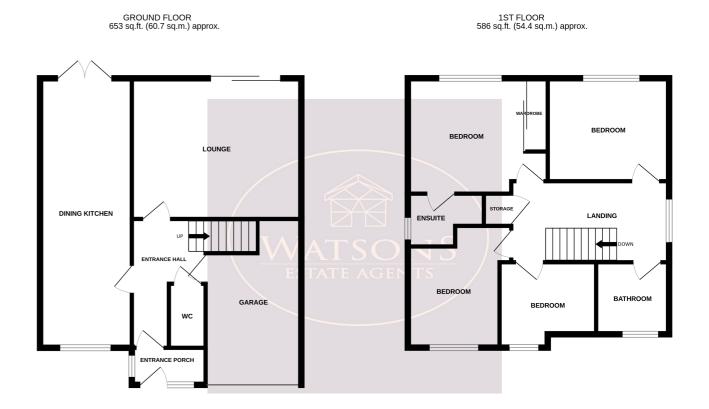

## **Ground Floor**

# **First Floor**

#### **En Suite**

3 piece suite in white comprising WC, pedestal sink unit and shower cubicle. Chrome heated towel rail and obscured uPVC double glazed window to the side.

TOTAL FLOOR AREA: 1239 sq.ft. (115.1 sq.m.) approx.

Whilst every attempt has been made to ensure the accuracy of the floorplan contained here, measurem of doors, windows, rooms and any other items are approximate and no responsibility is taken for any er omission or mis-statement. This plan is for illustrative purposes only and should be used as such by a prospective purchaser. The services, systems and appliances shown have not been tested and no guara as to their operability or efficiency can be given.