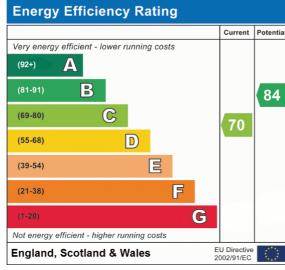

#### **En Suite**

3 piece suite in white comprising WC, pedestal sink unit and shower cubicle. Chrome heated towel rail and obscured uPVC double glazed window to the side.

TOTAL FLOOR AREA: 1239 sq.ft. (115.1 sq.m.) approx.