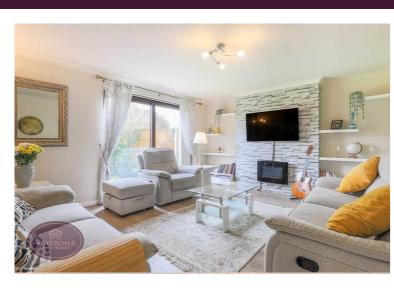

# Lounge

4.78m x 3.96m (15' 8" x 13' 0") Wood effect laminate flooring, radiator and uPVC double glazed sliding patio doors leading to the rear garden.