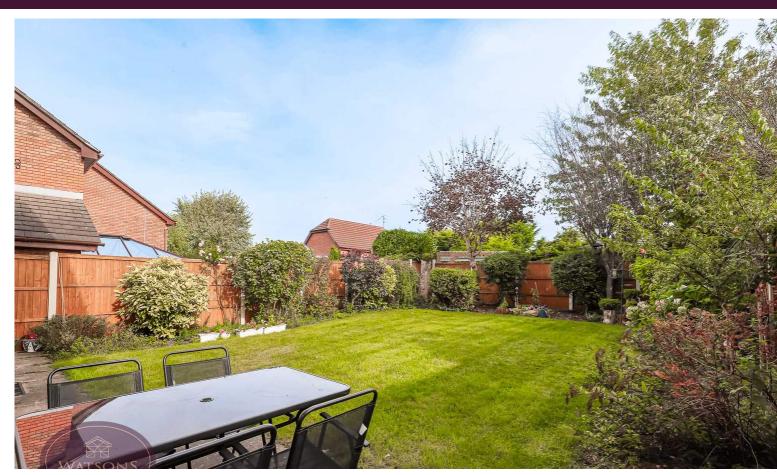

## Outside

To the front of the property is a turfed lawn. A tarmacadam driveway provides ample off road parking and leads to the integral garage with up & over door, power and utility area. The rear garden offers a good level of privacy and comprises a turfed lawn, flower bed borders with a range of mature plants & shrubs, covered storage area and is enclosed by timber fencing to the perimeter with gated access to the side.