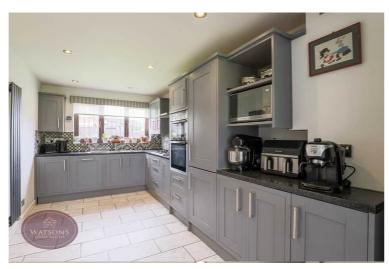

# **Dining Kitchen**

7.57m x 2.57m (24' 10" x 8' 5") A range of matching wall & base units, work surfaces incorporating a sink & drainer unit. Integrated appliances to include: electric oven & gas hob with extractor over, washing machine and dishwasher. Tiled flooring, ceiling spotlights, uPVC double glazed window to the front and uPVC double glazed French doors leading to the rear garden.