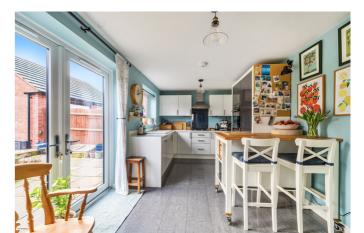

#### Breakfast Kitchen

With side asepct double glazed window, matching wall and base units with work surfaces over, sink and drainer with mixer tap over, built-in oven and grill, gas hob with cooker hood over and built-in dishwasher and fridge/freezer. Double doors to rear garden and door into utility.

#### Utility

With work surface, space and plumbing for washing machine, double glazed window and door to rear garden.

**Office** With side asepct double glazed window and radiator.

First Floor Landing With double glazed window, doors into bedrooms and family bathroom.