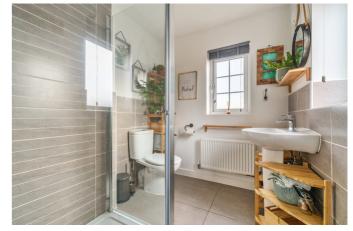

#### Ensuite

With front and side asepct double glazed windows, WC, wash hand basin, shower and radiator.

#### Family Bathroom

With front aspect double glazed window, radiator, wash hand basin, WC and bath with shower over.