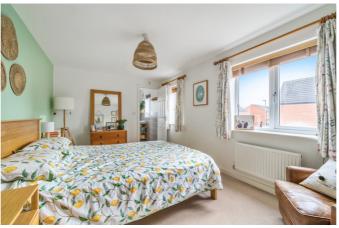

#### Bedroom 1

With side aspect double glazed windows, radiator and door into ensuite shower room.