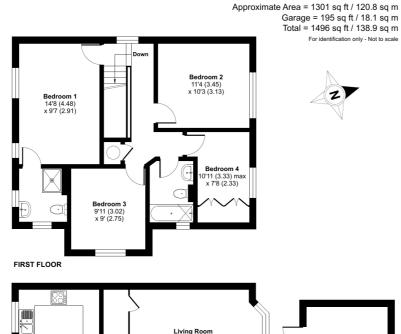

#### Bedroom 1

With side aspect double glazed windows, radiator and door into ensuite shower room.

#### Ensuite

With front and side asepct double glazed windows, WC, wash hand basin, shower and radiator.

#### **Bedroom 2** With side asepct double glazed window and radiator.

Bedroom 3 With front asepct double glazed window and radiator.

Bedroom 4 With side asepct double glazed window, built-in wardrobes and radiator.

#### Family Bathroom

With front aspect double glazed window, radiator, wash hand basin, WC and bath with shower over.