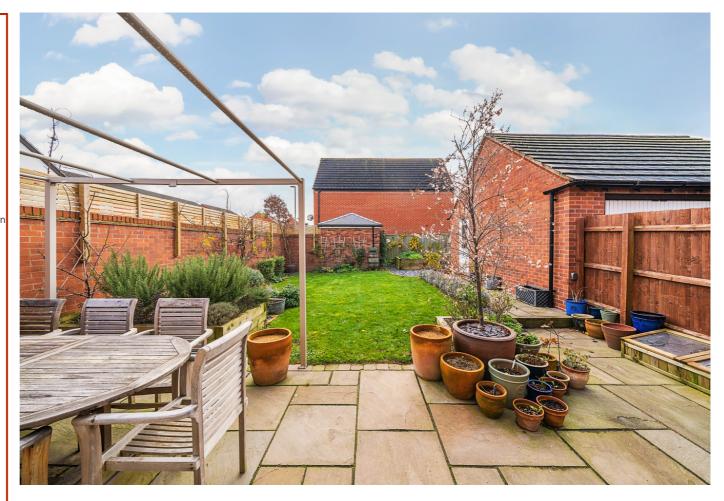

#### Outside

The front of the property is approached via a pathway through the foregarden leading to the entrance door with a tandem driveway to the rear of the property leading to the garage. Outside is a pleasant enclosed garden laid to a mixture of lawn and patio with fenced and walled boundaries.