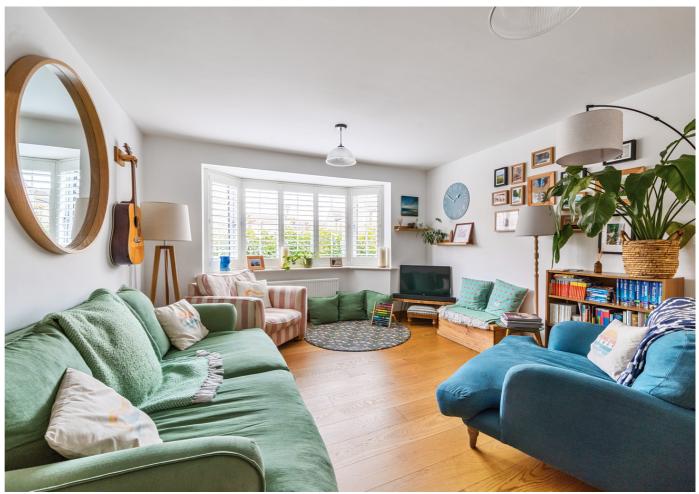

#### Living Room

With side asepct double glazed window, radiator and door into under stairs cupboard.