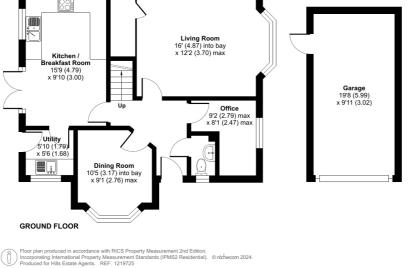

#### Entrance

Through front entrance door into hall with stairs to first floor and doors into living room, dining room, home office, breakfast kitchen and WC.

#### Living Room

With side asepct double glazed window, radiator and door into under stairs cupboard.

#### Dining Room

With front asepct double glazed bay window and radiator.

#### wc

With front aspect double glazed window, WC and wash hand basin.

#### Breakfast Kitchen

With side asepct double glazed window, matching wall and base units with work surfaces over, sink and drainer with mixer tap over, built-in oven and grill, gas hob with cooker hood over and built-in dishwasher and fridge/freezer. Double doors to rear garden and door into utility.

#### Utility

With work surface, space and plumbing for washing machine, double glazed window and door to rear garden.

**Office** With side asepct double glazed window and radiator.

First Floor Landing With double glazed window, doors into bedrooms and family bathroom.

#### Outside

The front of the property is approached via a pathway through the foregarden leading to the entrance door with a tandem driveway to the rear of the property leading to the garage. Outside is a pleasant enclosed garden laid to a mixture of lawn and patio with fenced and walled boundaries.