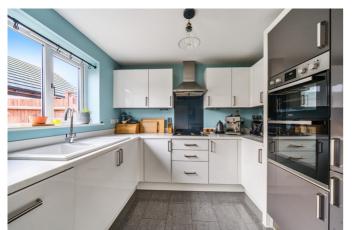

#### Breakfast Kitchen

With side asepct double glazed window, matching wall and base units with work surfaces over, sink and drainer with mixer tap over, built-in oven and grill, gas hob with cooker hood over and built-in dishwasher and fridge/freezer. Double doors to rear garden and door into utility.